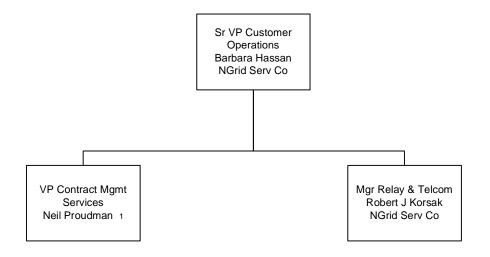

### Operations

GECO = Granite State Electric Company MECO = Massachusetts Electric Company Nant = Nantucket Electric Company NECO = The Narragansett Electric Company NECO Gas = Narragansett Electric Company NGrid Serv Co = National Grid USA Service Company Inc NIMO = Niagara Mohawk Power Corporation Information shown in Blue represents a Transmission Function Information shown in Red represents a Sales & Marketing Function