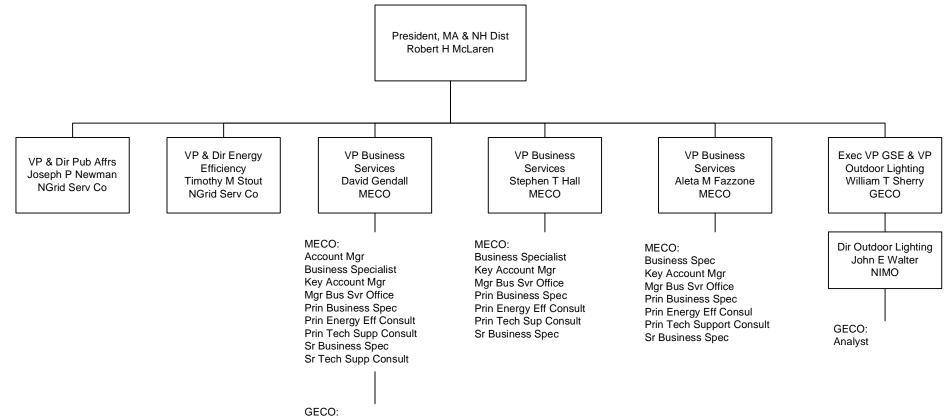

#### **Business Services and Economic Development**

NIMO: Account Mgr Key Account Manager

GECO = Granite State Electric Company MECO = Massachusetts Electric Company Nant = Nantucket Electric Company NECO = The Narragansett Electric Company NECO Gas = Narragansett Electric Company NGrid Serv Co = National Grid USA Service Company Inc NIMO = Niagara Mohawk Power Corporation Information shown in Blue represents a Transmission Function Information shown in Red represents a Sales & Marketing Function

Last Updated 01/02/07

Last Updated 12/11/06