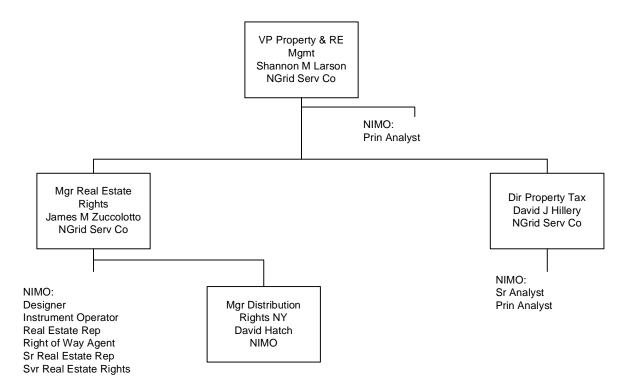

### Property and Real Estate Management Facilities

GECO = Granite State Electric Company MECO = Massachusetts Electric Company Nant = Nantucket Electric Company NECO = The Narragansett Electric Company NECO Gas = Narragansett Electric Company NGrid Serv Co = National Grid USA Service Company Inc NIMO = Niagara Mohawk Power Corporation Information shown in Blue represents a Transmission Function Information shown in Red represents a Sales & Marketing Function