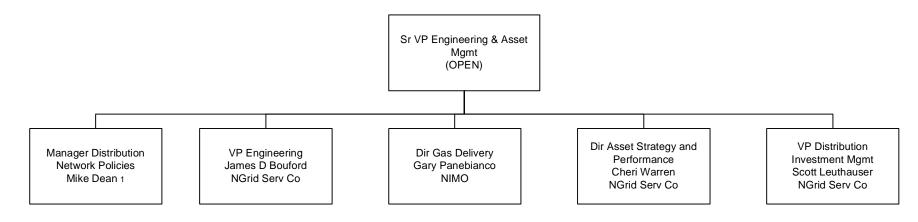

## **Engineering and Asset Management**

GECO = Granite State Electric Company MECO = Massachusetts Electric Company Nant = Nantucket Electric Company NECO = The Narragansett Electric Company NECO Gas = Narragansett Electric Company NGrid Serv Co = National Grid USA Service Company Inc NIMO = Niagara Mohawk Power Corporation Information shown in Blue represents a Transmission Function Information shown in Red represents a Sales & Marketing Function

### Engineering and Asset Management

GECO = Granite State Electric Company MECO = Massachusetts Electric Company Nant = Nantucket Electric Company NECO = The Narragansett Electric Company NECO Gas = Narragansett Electric Company NGrid Serv Co = National Grid USA Service Company Inc NIMO = Niagara Mohawk Power Corporation Information shown in Blue represents a Transmission Function Information shown in Red represents a Sales & Marketing Function