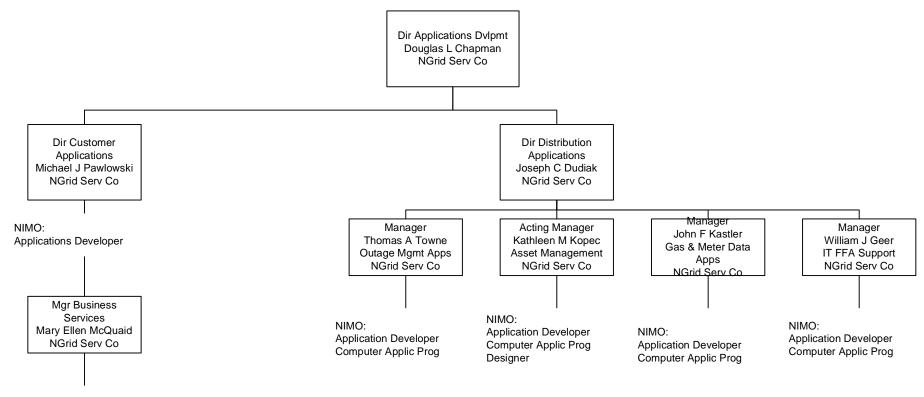

### Information Technology Application Development

NIMO: Applications Developer Computer Applic Prog

GECO = Granite State Electric Company MECO = Massachusetts Electric Company Nant = Nantucket Electric Company NECO = The Narragansett Electric Company NECO Gas = Narragansett Electric Company NGrid Serv Co = National Grid USA Service Company Inc NIMO = Niagara Mohawk Power Corporation Information shown in Blue represents a Transmission Function Information shown in Red represents a Sales & Marketing Function