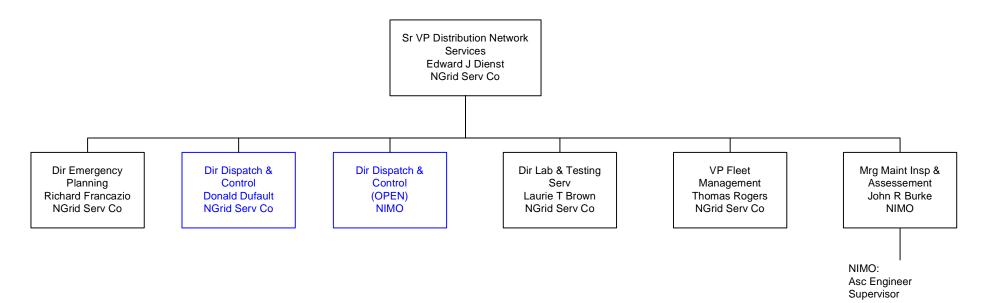

### New York Distribution Dispatch and Control

GECO = Granite State Electric Company MECO = Massachusetts Electric Company Nant = Nantucket Electric Company NECO = The Narragansett Electric Company NECO Gas = Narragansett Electric Company NGrid Serv Co = National Grid USA Service Company Inc NIMO = Niagara Mohawk Power Corporation Information shown in Blue represents a Transmission Function Information shown in Red represents a Sales & Marketing Function

Last Updated 02/05/07