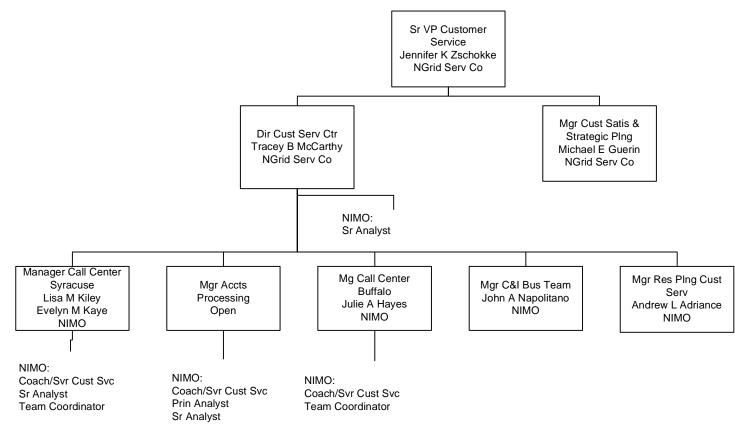

# Customer Satisfaction and Strategic Planning and Support

GECO = Granite State Electric Company MECO = Massachusetts Electric Company Nant = Nantucket Electric Company NECO = The Narragansett Electric Company NECO Gas = Narragansett Electric Company NGrid Serv Co = National Grid USA Service Company Inc NIMO = Niagara Mohawk Power Corporation Information shown in Blue represents a Transmission Function Information shown in Red represents a Sales & Marketing Function