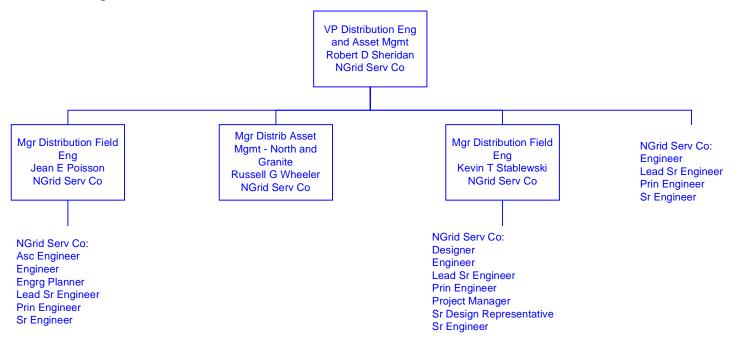

## **Engineering and Asset Management**

GECO = Granite State Electric Company MECO = Massachusetts Electric Company Nant = Nantucket Electric Company NECO = The Narragansett Electric Company NECO Gas = Narragansett Electric Company NGrid Serv Co = National Grid USA Service Company Inc NIMO = Niagara Mohawk Power Corporation Information shown in Blue represents a Transmission Function Information shown in Red represents a Sales & Marketing Function

### Engineering and Asset Management

GECO = Granite State Electric Company MECO = Massachusetts Electric Company Nant = Nantucket Electric Company NECO = The Narragansett Electric Company NECO Gas = Narragansett Electric Company NGrid Serv Co = National Grid USA Service Company Inc NIMO = Niagara Mohawk Power Corporation Information shown in Blue represents a Transmission Function Information shown in Red represents a Sales & Marketing Function