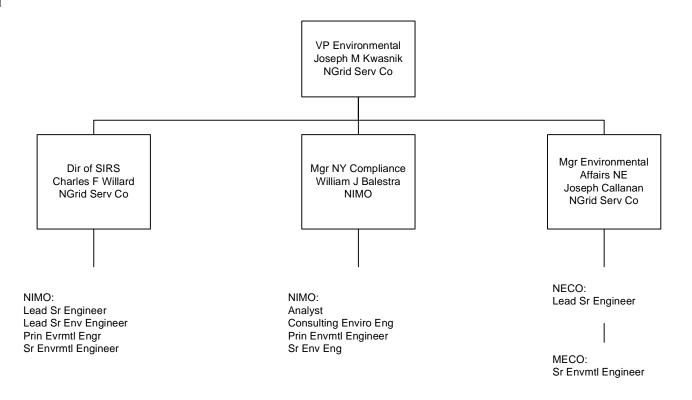

#### Environmental

GECO = Granite State Electric Company MECO = Massachusetts Electric Company Nant = Nantucket Electric Company NECO = The Narragansett Electric Company NECO Gas = Narragansett Electric Company NGrid Serv Co = National Grid USA Service Company Inc NIMO = Niagara Mohawk Power Corporation Information shown in Blue represents a Transmission Function Information shown in Red represents a Sales & Marketing Function