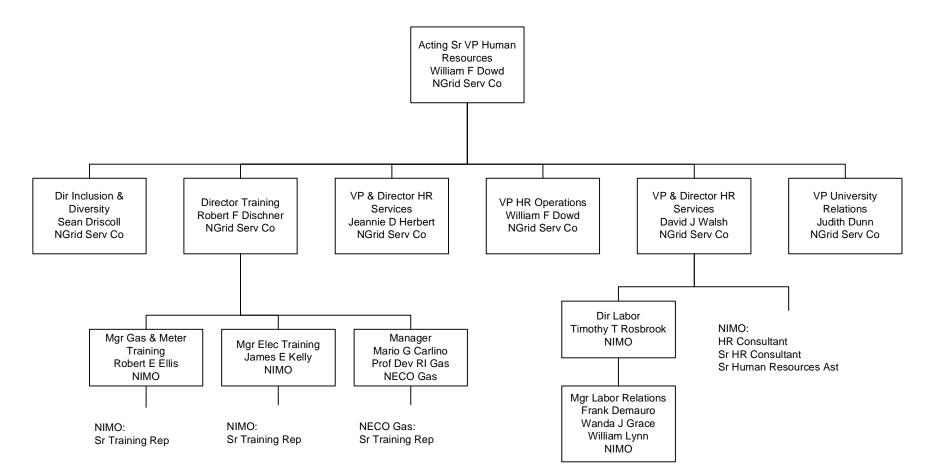

lectric Company Nant = Nantucket Electric Company NECO = The Narragansett Electric Company NECO Gas = Narragansett Electric Company NGrid Serv Co = National Grid USA Service Company Inc NIMO = Niagara Mohawk Power Corporation Information shown in Blue represents a Transmission Function Information shown in Red represents a Sales & Marketing Function

Finance



GECO = Granite State Electric Company MECO = Massachusetts Electric Company Nant = Nantucket Electric Company NECO = The Narragansett Electric Company NECO Gas = Narragansett Electric Company NGrid Serv Co = National Grid USA Service Company Inc NIMO = Niagara Mohawk Power Corporation Information shown in Blue represents a Transmission Function Information shown in Red represents a Sales & Marketing Function

Last Updated 12/11/06



Last Updated 02/05/07



Information shown in Blue represents a Transmission Function Information shown in Red represents a Sales & Marketing Function

Last Updated 02/27/07





Last Updated 11/28/06