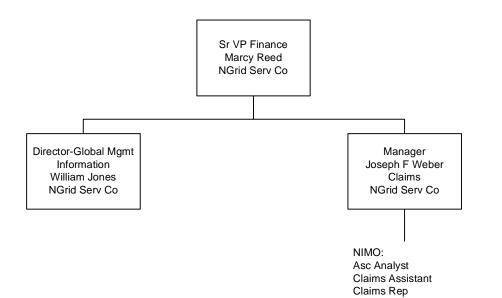

Finance

GECO = Granite State Electric Company MECO = Massachusetts Electric Company Nant = Nantucket Electric Company NECO = The Narragansett Electric Company NECO Gas = Narragansett Electric Company NGrid Serv Co = National Grid USA Service Company Inc NIMO = Niagara Mohawk Power Corporation Information shown in Blue represents a Transmission Function Information shown in Red represents a Sales & Marketing Function