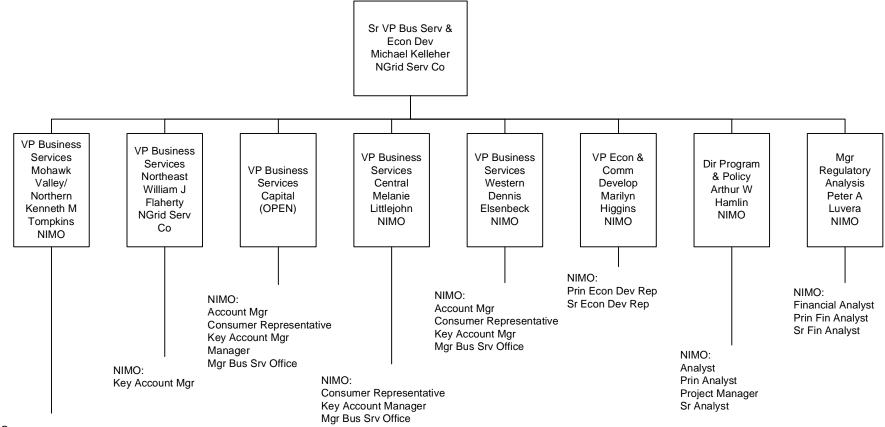

#### **Business Services and Economic Development**

NIMO: Account Mgr Key Account Manager

GECO = Granite State Electric Company MECO = Massachusetts Electric Company Nant = Nantucket Electric Company NECO = The Narragansett Electric Company NECO Gas = Narragansett Electric Company NGrid Serv Co = National Grid USA Service Company Inc NIMO = Niagara Mohawk Power Corporation Information shown in Blue represents a Transmission Function Information shown in Red represents a Sales & Marketing Function