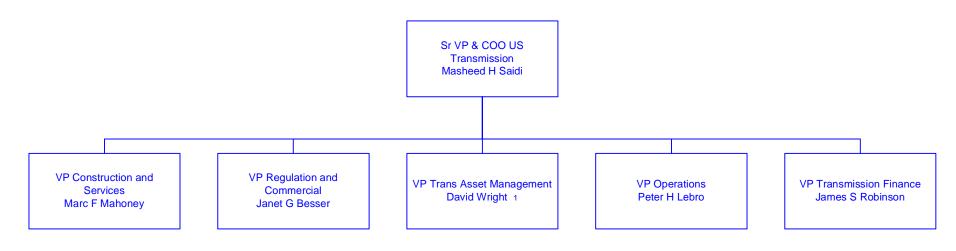

# Transmission

All employees shown on this page are employed by National Grid USA Service Co. Information shown in blue represents a Transmission Function