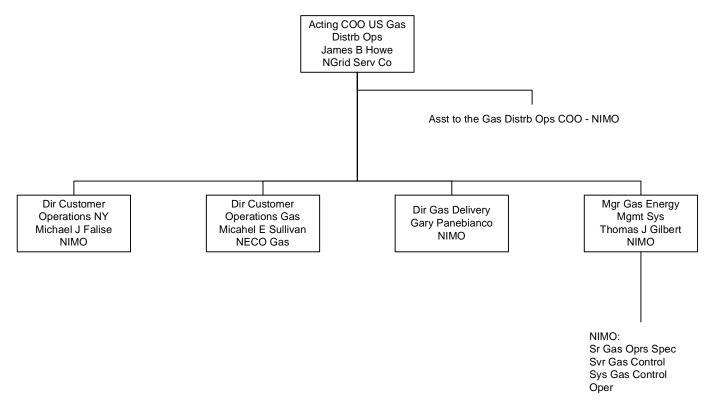

Last Updated 02/05/07

All employees shown on this page are employed by National Grid USA Service Co. Information shown in blue represents a Transmission Function

Last Updated 02/26/07

Key Account Mgr

GECO = Granite State Electric Company MECO = Massachusetts Electric Company Nant = Nantucket Electric Company NECO = The Narragansett Electric Company NECO Gas = Narragansett Electric Company NGrid Serv Co = National Grid USA Service Company Inc NIMO = Niagara Mohawk Power Corporation Information shown in Blue represents a Transmission Function Information shown in Red represents a Sales & Marketing Function