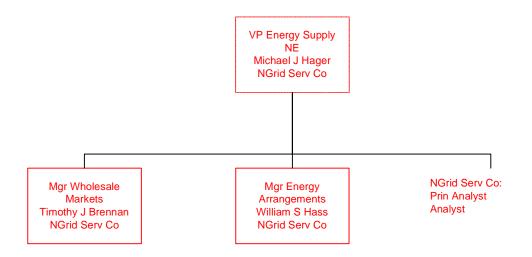

Last Updated 12/11/06

Last Updated 02/05/07

Information shown in Blue represents a Transmission Function Information shown in Red represents a Sales & Marketing Function

Last Updated 02/27/07

Last Updated 11/28/06