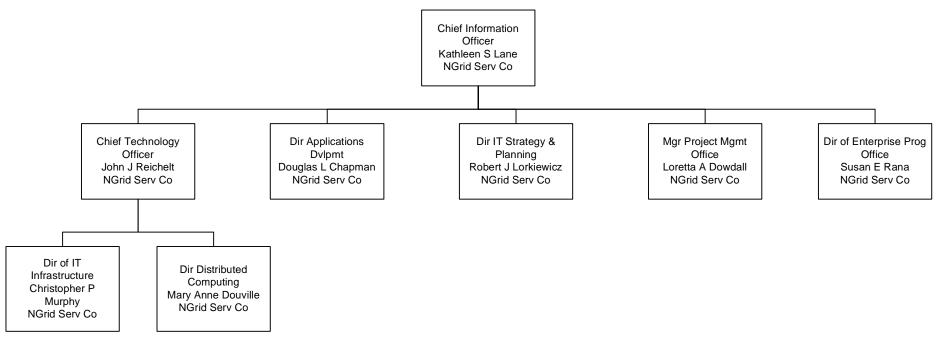

### Information Technology Application Development

NIMO: Applications Developer Computer Applic Prog

GECO = Granite State Electric Company MECO = Massachusetts Electric Company Nant = Nantucket Electric Company NECO = The Narragansett Electric Company NECO Gas = Narragansett Electric Company NGrid Serv Co = National Grid USA Service Company Inc NIMO = Niagara Mohawk Power Corporation Information shown in Blue represents a Transmission Function Information shown in Red represents a Sales & Marketing Function