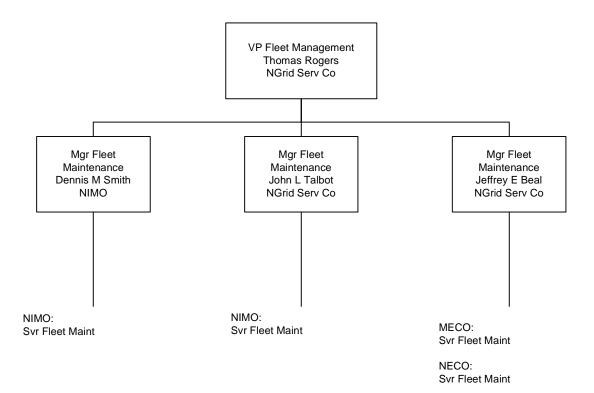

hown in Blue represents a Transmission Function Information shown in Red represents a Sales & Marketing Function



Last Updated 02/13/07





NIMO = Niagara Mohawk Power Corporation

Information shown in Blue represents a Transmission Function

Information shown in Red represents a Sales & Marketing Function

### New York Distribution Dispatch and Control



GECO = Granite State Electric Company MECO = Massachusetts Electric Company Nant = Nantucket Electric Company NECO = The Narragansett Electric Company NECO Gas = Narragansett Electric Company NGrid Serv Co = National Grid USA Service Company Inc NIMO = Niagara Mohawk Power Corporation Information shown in Blue represents a Transmission Function Information shown in Red represents a Sales & Marketing Function

Last Updated 02/05/07





## **Engineering and Asset Management**



GECO = Granite State Electric Company MECO = Massachusetts Electric Company Nant = Nantucket Electric Company NECO = The Narragansett Electric Company NECO Gas = Narragansett Electric Company NGrid Serv Co = National Grid USA Service Company Inc NIMO = Niagara Mohawk Power Corporation Information shown in Blue represents a Transmission Function Information shown in Red represents a Sales & Marketing Function



Last Updated 01/16/07



Last Updated 12/19/06

### Engineering and Asset Management



GECO = Granite State Electric Company MECO = Massachusetts Electric Company Nant = Nantucket Electric Company NECO = The Narragansett Electric Company NECO Gas = Narragansett Electric Company NGrid Serv Co = National Grid USA Service Company Inc NIMO =