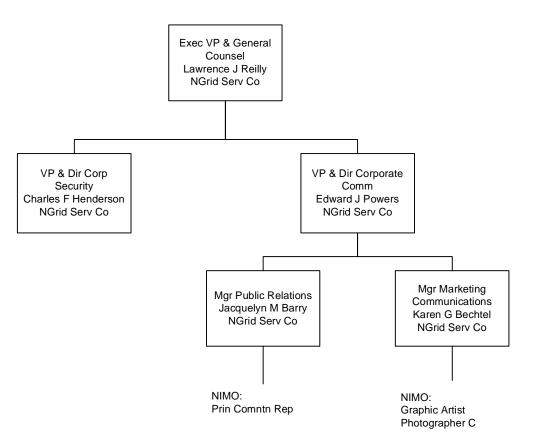

pany Inc NIMO = Niagara Mohawk Power Corporation Information shown in Blue represents a Transmission Function Information shown in Red represents a Sales & Marketing Function

Finance



GECO = Granite State Electric Company MECO = Massachusetts Electric Company Nant = Nantucket Electric Company NECO = The Narragansett Electric Company NECO Gas = Narragansett Electric Company NGrid Serv Co = National Grid USA Service Company Inc NIMO = Niagara Mohawk Power Corporation Information shown in Blue represents a Transmission Function Information shown in Red represents a Sales & Marketing Function

Last Updated 12/11/06



Last Updated 02/05/07



Information shown in Blue represents a Transmission Function Information shown in Red represents a Sales & Marketing Function

Last Updated 02/27/07





Last Updated 11/28/06