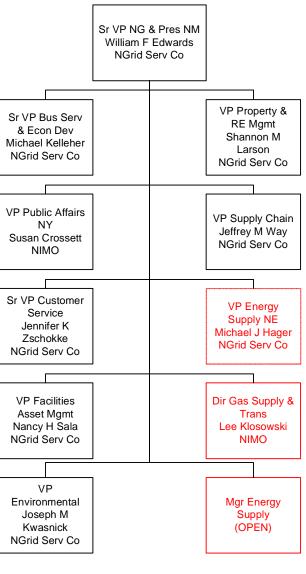

#### **Business Services and Economic Development**

NIMO: Account Mgr Key Account Manager

GECO = Granite State Electric Company MECO = Massachusetts Electric Company Nant = Nantucket Electric Company NECO = The Narragansett Electric Company NECO Gas = Narragansett Electric Company NGrid Serv Co = National Grid USA Service Company Inc NIMO = Niagara Mohawk Power Corporation Information shown in Blue represents a Transmission Function Information shown in Red represents a Sales & Marketing Function

#### Environmental

GECO = Granite State Electric Company MECO = Massachusetts Electric Company Nant = Nantucket Electric Company NECO = The Narragansett Electric Company NECO Gas = Narragansett Electric Company NGrid Serv Co = National Grid USA Service Company Inc NIMO = Niagara Mohawk Power Corporation Information shown in Blue represents a Transmission Function Information shown in Red represents a Sales & Marketing Function

### Property and Real Estate Management Facilities

GECO = Granite State Electric Company MECO = Massachusetts Electric Company Nant = Nantucket Electric Company NECO = The Narragansett Electric Company NECO Gas = Narragansett Electric Company NGrid Serv Co = National Grid USA Service Company Inc NIMO = Niagara Mohawk Power Corporation Information shown in Blue represents a Transmission Function Information shown in Red represents a Sales & Marketing Function