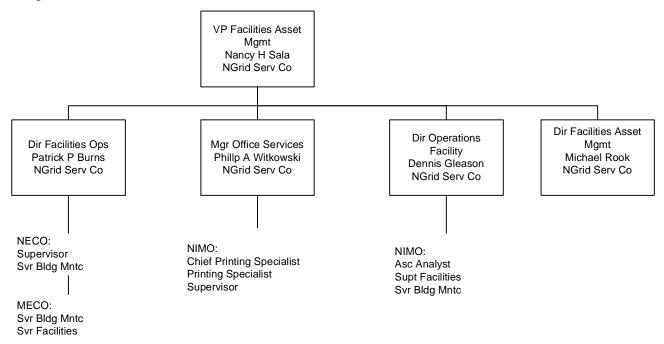

### Property and Real Estate Management Facilities

GECO = Granite State Electric Company MECO = Massachusetts Electric Company Nant = Nantucket Electric Company NECO = The Narragansett Electric Company NECO Gas = Narragansett Electric Company NGrid Serv Co = National Grid USA Service Company Inc NIMO = Niagara Mohawk Power Corporation Information shown in Blue represents a Transmission Function Information shown in Red represents a Sales & Marketing Function