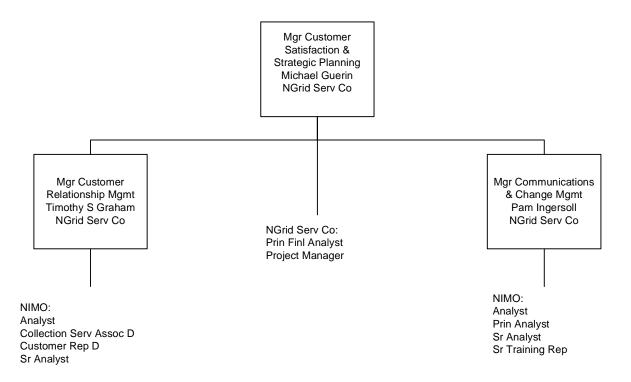

# Customer Satisfaction and Strategic Planning and Support

GECO = Granite State Electric Company MECO = Massachusetts Electric Company Nant = Nantucket Electric Company NECO = The Narragansett Electric Company NECO Gas = Narragansett Electric Company NGrid Serv Co = National Grid USA Service Company Inc NIMO = Niagara Mohawk Power Corporation Information shown in Blue represents a Transmission Function Information shown in Red represents a Sales & Marketing Function