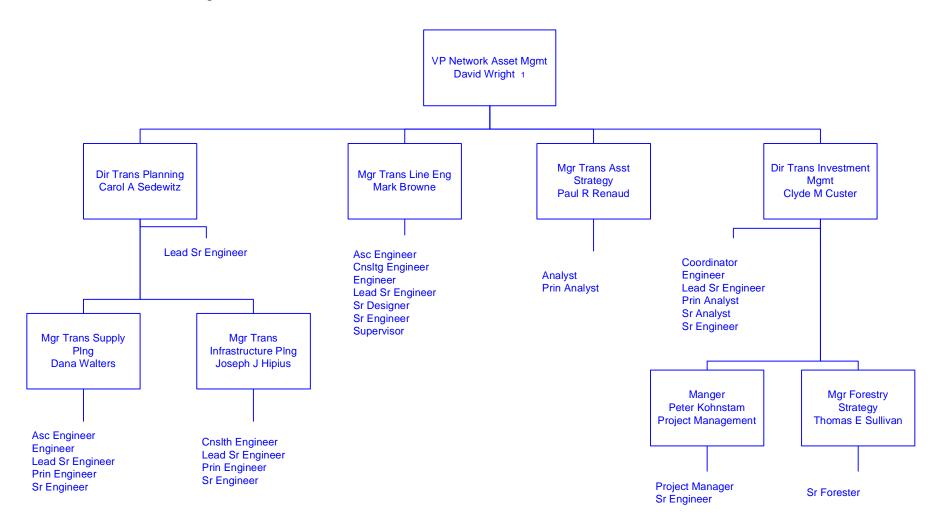

## **Engineering and Asset Management**

GECO = Granite State Electric Company MECO = Massachusetts Electric Company Nant = Nantucket Electric Company NECO = The Narragansett Electric Company NECO Gas = Narragansett Electric Company NGrid Serv Co = National Grid USA Service Company Inc NIMO = Niagara Mohawk Power Corporation Information shown in Blue represents a Transmission Function Information shown in Red represents a Sales & Marketing Function

Last Updated 01/16/07

Last Updated 12/19/06

### Engineering and Asset Management

GECO = Granite State Electric Company MECO = Massachusetts Electric Company Nant = Nantucket Electric Company NECO = The Narragansett Electric Company NECO Gas = Narragansett Electric Company NGrid Serv Co = National Grid USA Service Company Inc NIMO = Niagara Mohawk Power Corporation Information shown in Blue represents a Transmission Function Information shown in Red represents a Sales & Marketing Function