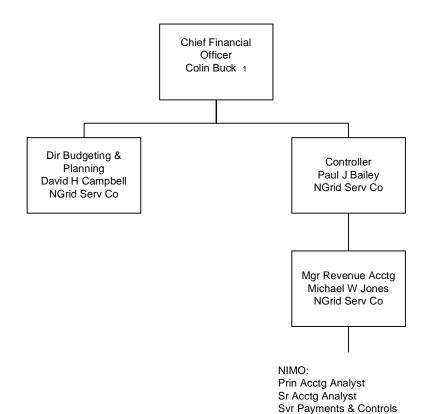

Finance - CFO

GECO = Granite State Electric Company MECO = Massachusetts Electric Company Nant = Nantucket Electric Company NECO = The Narragansett Electric Company NECO Gas = Narragansett Electric Company NGrid Serv Co = National Grid USA Service Company Inc NIMO = Niagara Mohawk Power Corporation Information shown in Blue represents a Transmission Function Information shown in Red represents a Sales & Marketing Function