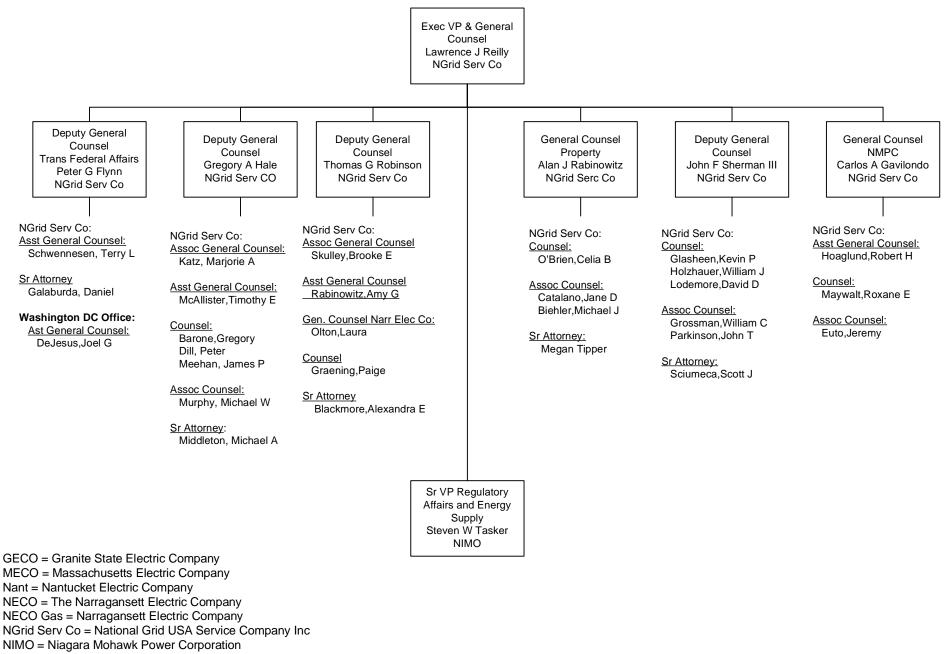

Last Updated 02/05/07

All employees shown on this page are employed by National Grid USA Service Co. Information shown in blue represents a Transmission Function

Last Updated 02/26/07

Key Account Mgr

GECO = Granite State Electric Company MECO = Massachusetts Electric Company Nant = Nantucket Electric Company NECO = The Narragansett Electric Company NECO Gas = Narragansett Electric Company NGrid Serv Co = National Grid USA Service Company Inc NIMO = Niagara Mohawk Power Corporation Information shown in Blue represents a Transmission Function Information shown in Red represents a Sales & Marketing Function