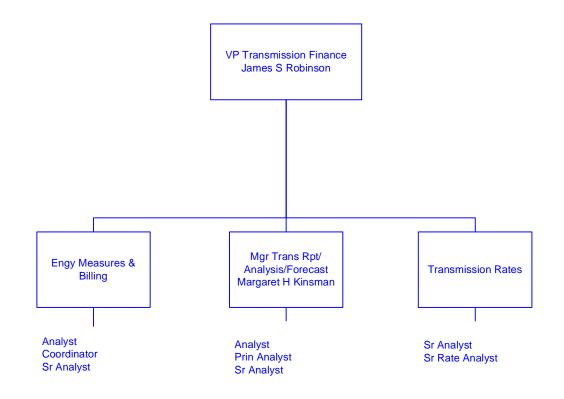

# Transmission Regulation and Commercial

All employees shown on this page are employed by National Grid USA Service Co. Information shown in blue represents a Transmission Function

Last Updated 12/11/06

All employees shown on this page are employed by National Grid USA Service Co. Information shown in blue represents a Transmission Function

Last Updated 12/11/06

All employees shown on this page are employed by National Grid USA Service Co. Information shown in blue represents a Transmission Function