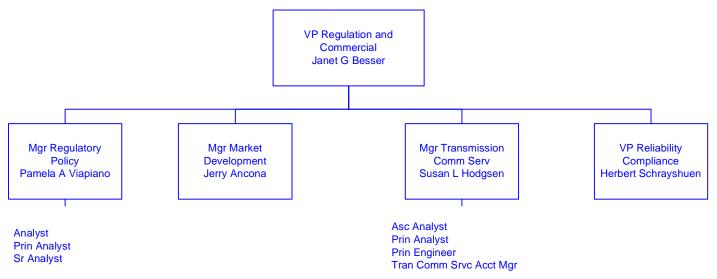

# Transmission Regulation and Commercial

All employees shown on this page are employed by National Grid USA Service Co. Information shown in blue represents a Transmission Function

Last Updated 12/11/06