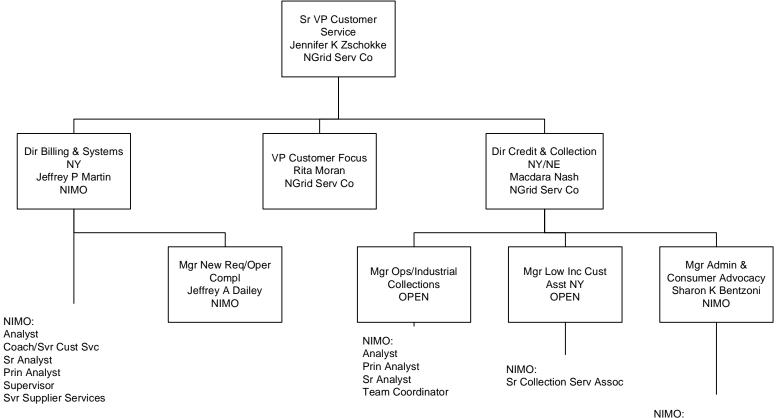

#### **Customer Service Programs**

NIMO: Coach/Svr Cust Svc Collection Serv Assoc B Collection Serv Assoc C Collection Serv Assoc D Consumer Advocate Sr Collection Serv Assoc

GECO = Granite State Electric Company MECO = Massachusetts Electric Company Nant = Nantucket Electric Company NECO = The Narragansett Electric Company NECO Gas = Narragansett Electric Company NGrid Serv Co = National Grid USA Service Company Inc NIMO = Niagara Mohawk Power Corporation Information shown in Blue represents a Transmission Function Information shown in Red represents a Sales & Marketing Function