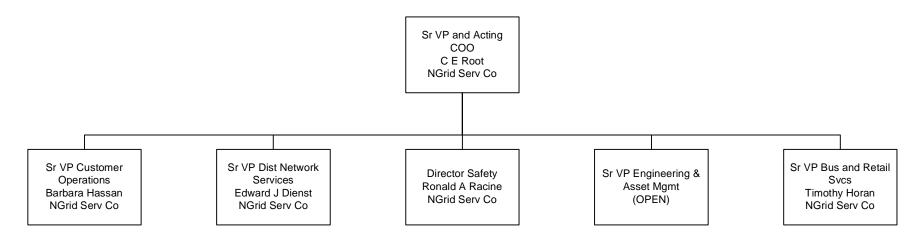

## **Engineering and Asset Management**

GECO = Granite State Electric Company MECO = Massachusetts Electric Company Nant = Nantucket Electric Company NECO = The Narragansett Electric Company NECO Gas = Narragansett Electric Company NGrid Serv Co = National Grid USA Service Company Inc NIMO = Niagara Mohawk Power Corporation Information shown in Blue represents a Transmission Function Information shown in Red represents a Sales & Marketing Function

Last Updated 01/16/07

Last Updated 12/19/06