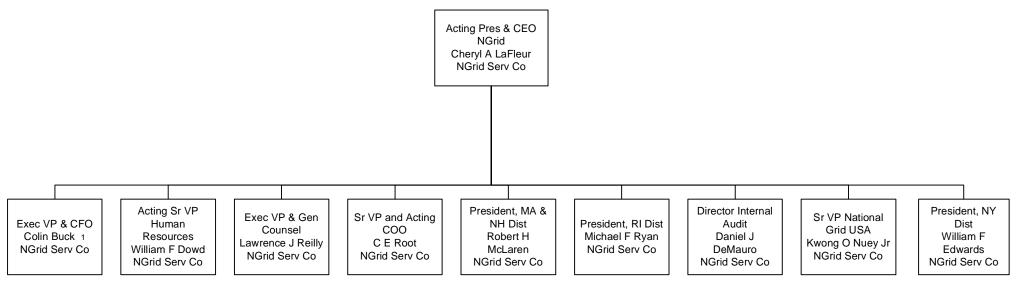

# Mergers and Aquisitions

GECO = Granite State Electric Company MECO = Massachusetts Electric Company Nant = Nantucket Electric Company NECO = The Narragansett Electric Company NECO Gas = Narragansett Electric Company NGrid Serv Co = National Grid USA Service Company Inc NIMO = Niagara Mohawk Power Corporation Information shown in Blue represents a Transmission Function Information shown in Red represents a Sales & Marketing Function

Finance - CFO

GECO = Granite State Electric Company MECO = Massachusetts Electric Company Nant = Nantucket Electric Company NECO = The Narragansett Electric Company NECO Gas = Narragansett Electric Company NGrid Serv Co = National Grid USA Service Company Inc NIMO = Niagara Mohawk Power Corporation Information shown in Blue represents a Transmission Function Information shown in Red represents a Sales & Marketing Function

Finance

GECO = Granite State Electric Company MECO = Massachusetts Electric Company Nant = Nantucket Electric Company NECO = The Narragansett Electric Company NECO Gas = Narragansett Electric Company NGrid Serv Co = National Grid USA Service Company Inc NIMO = Niagara Mohawk Power Corporation Information shown in Blue represents a Transmission Function Information shown in Red represents a Sales & Marketing Function

Last Updated 12/11/06

Last Updated 02/05/07

Information shown in Blue represents a Transmission Function Information shown in Red represents a Sales & Marketing Function

Last Updated 02/27/07

Last Updated 11/28/06