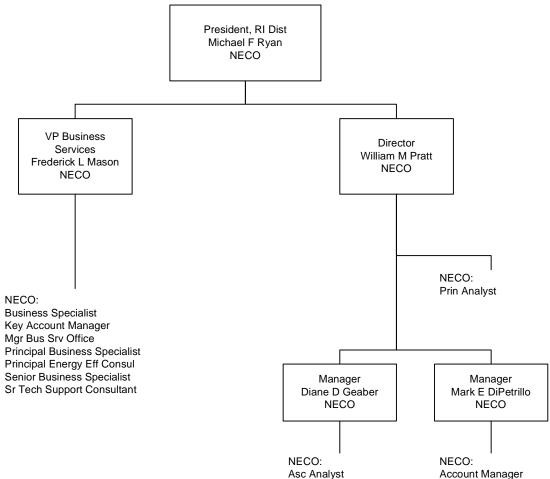

Last Updated 02/05/07

All employees shown on this page are employed by National Grid USA Service Co. Information shown in blue represents a Transmission Function

Last Updated 02/26/07

Key Account Mgr

GECO = Granite State Electric Company MECO = Massachusetts Electric Company Nant = Nantucket Electric Company NECO = The Narragansett Electric Company NECO Gas = Narragansett Electric Company NGrid Serv Co = National Grid USA Service Company Inc NIMO = Niagara Mohawk Power Corporation Information shown in Blue represents a Transmission Function Information shown in Red represents a Sales & Marketing Function

Account Manager Business Specialist **Business Specialist** 

GECO = Granite State Electric Company MECO = Massachusetts Electric Company Nant = Nantucket Electric Company NECO = The Narragansett Electric Company NECO Gas = Narragansett Electric Company NGrid Serv Co = National Grid USA Service Company Inc NIMO = Niagara Mohawk Power Corporation Information shown in Blue represents a Transmission Function Information shown in Red represents a Sales & Marketing Function