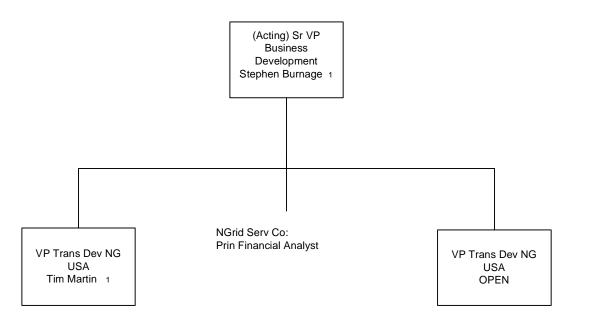

# Mergers and Aquisitions

GECO = Granite State Electric Company MECO = Massachusetts Electric Company Nant = Nantucket Electric Company NECO = The Narragansett Electric Company NECO Gas = Narragansett Electric Company NGrid Serv Co = National Grid USA Service Company Inc NIMO = Niagara Mohawk Power Corporation Information shown in Blue represents a Transmission Function Information shown in Red represents a Sales & Marketing Function