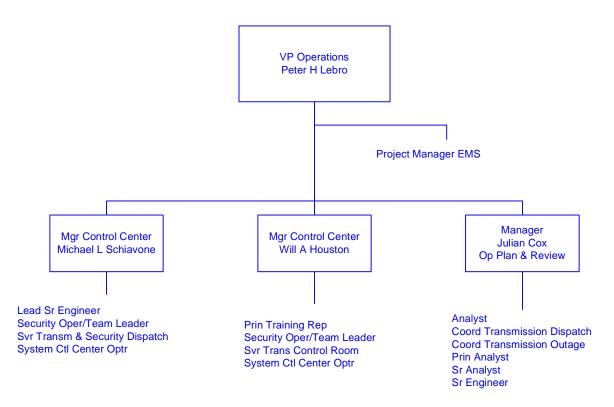

### Operations

GECO = Granite State Electric Company MECO = Massachusetts Electric Company Nant = Nantucket Electric Company NECO = The Narragansett Electric Company NECO Gas = Narragansett Electric Company NGrid Serv Co = National Grid USA Service Company Inc NIMO = Niagara Mohawk Power Corporation Information shown in Blue represents a Transmission Function Information shown in Red represents a Sales & Marketing Function

Last Updated 02/13/07

NIMO = Niagara Mohawk Power Corporation

Information shown in Blue represents a Transmission Function

Information shown in Red represents a Sales & Marketing Function