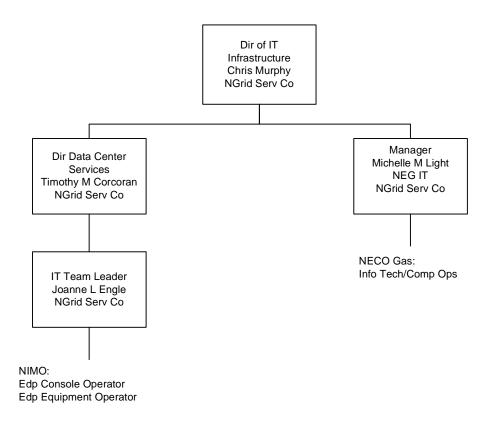

### Information Technology Application Development

NIMO: Applications Developer Computer Applic Prog

GECO = Granite State Electric Company MECO = Massachusetts Electric Company Nant = Nantucket Electric Company NECO = The Narragansett Electric Company NECO Gas = Narragansett Electric Company NGrid Serv Co = National Grid USA Service Company Inc NIMO = Niagara Mohawk Power Corporation Information shown in Blue represents a Transmission Function Information shown in Red represents a Sales & Marketing Function