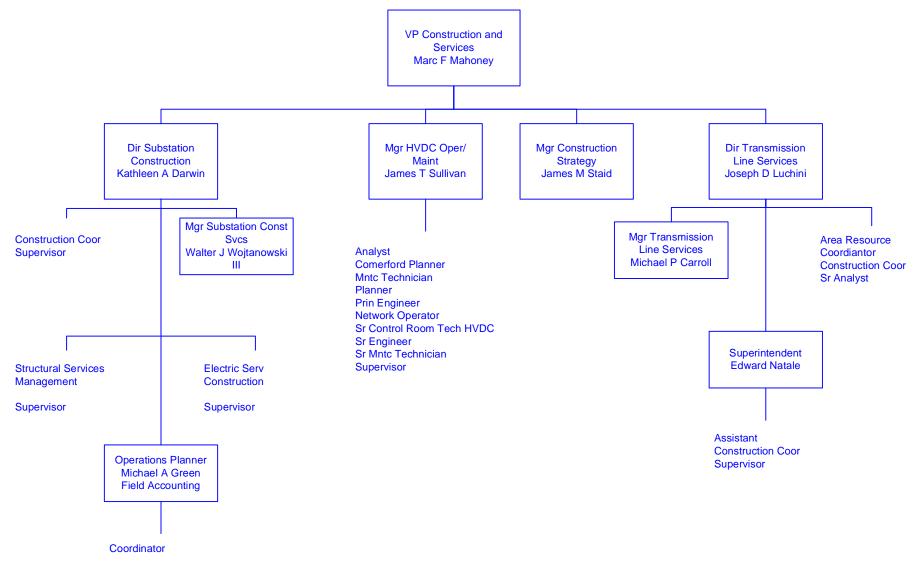

# Transmission Construction and Services

All employees shown on this page are employed by National Grid USA Service Co. Information shown in blue represents a Transmission Function

Last Updated 01/16/07