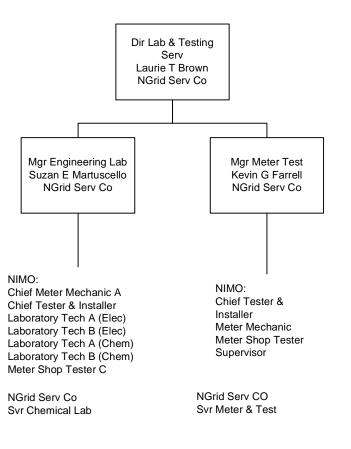

shown in Blue represents a Transmission Function Information shown in Red represents a Sales & Marketing Function



Last Updated 02/13/07





NIMO = Niagara Mohawk Power Corporation

Information shown in Blue represents a Transmission Function

Information shown in Red represents a Sales & Marketing Function

### New York Distribution Dispatch and Control



GECO = Granite State Electric Company MECO = Massachusetts Electric Company Nant = Nantucket Electric Company NECO = The Narragansett Electric Company NECO Gas = Narragansett Electric Company NGrid Serv Co = National Grid USA Service Company Inc NIMO = Niagara Mohawk Power Corporation Information shown in Blue represents a Transmission Function Information shown in Red represents a Sales & Marketing Function

Last Updated 02/05/07





## **Engineering and Asset Management**



GECO = Granite State Electric Company MECO = Massachusetts Electric Company Nant = Nantucket Electric Company NECO = The Narragansett Electric Company NECO Gas = Narragansett Electric Company NGrid Serv Co = National Grid USA Service Company Inc NIMO = Niagara Mohawk Power Corporation Information shown in Blue represents a Transmission Function Information shown in Red represents a Sales & Marketing Function



Last Updated 01/16/07



Last Updated 12/19/06

### Engineering and Asset Management



GECO = Granite State Electric Company MECO = Massachusetts Electric Company Nant = Nantucket Electric Company NECO = The Narragansett Electric Company NECO Gas = Narragansett Electric Company NGrid Serv Co = National Grid USA Service Company Inc NIMO