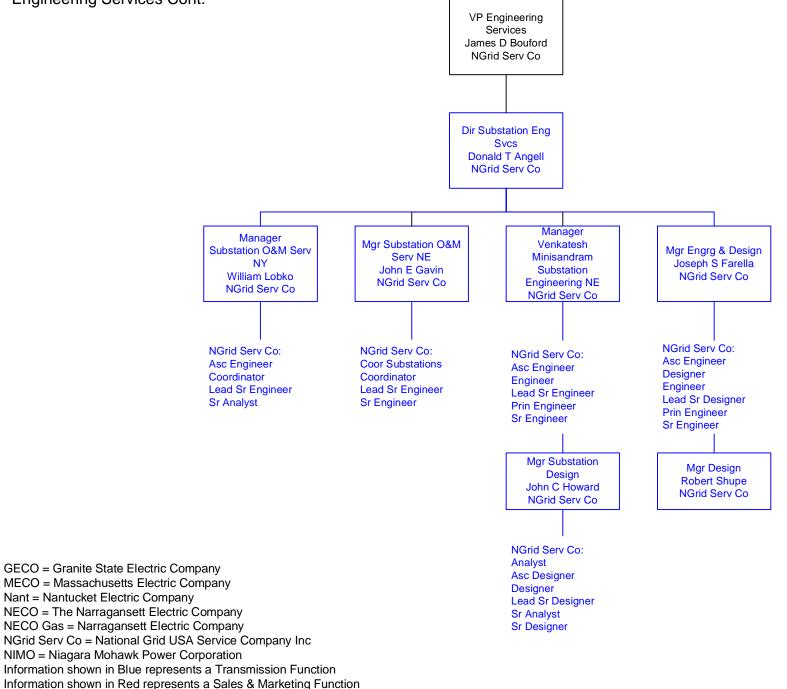

## **Engineering and Asset Management**

GECO = Granite State Electric Company MECO = Massachusetts Electric Company Nant = Nantucket Electric Company NECO = The Narragansett Electric Company NECO Gas = Narragansett Electric Company NGrid Serv Co = National Grid USA Service Company Inc NIMO = Niagara Mohawk Power Corporation Information shown in Blue represents a Transmission Function Information shown in Red represents a Sales & Marketing Function

### Engineering and Asset Management

GECO = Granite State Electric Company MECO = Massachusetts Electric Company Nant = Nantucket Electric Company NECO = The Narragansett Electric Company NECO Gas = Narragansett Electric Company NGrid Serv Co = National Grid USA Service Company Inc NIMO = Niagara Mohawk Power Corporation Information shown in Blue represents a Transmission Function Information shown in Red represents a Sales & Marketing Function