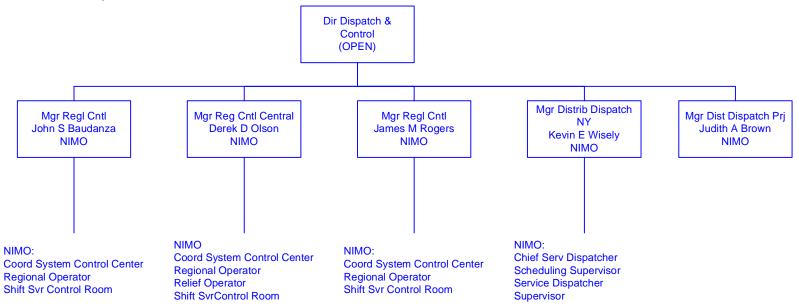

### New York Distribution Dispatch and Control

GECO = Granite State Electric Company MECO = Massachusetts Electric Company Nant = Nantucket Electric Company NECO = The Narragansett Electric Company NECO Gas = Narragansett Electric Company NGrid Serv Co = National Grid USA Service Company Inc NIMO = Niagara Mohawk Power Corporation Information shown in Blue represents a Transmission Function Information shown in Red represents a Sales & Marketing Function