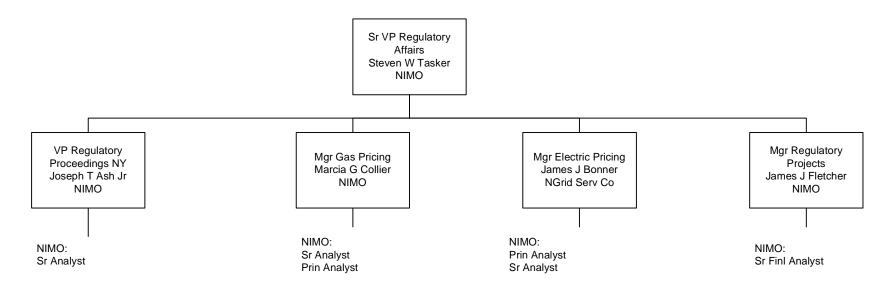

ny Inc NIMO = Niagara Mohawk Power Corporation Information shown in Blue represents a Transmission Function Information shown in Red represents a Sales & Marketing Function

Finance



GECO = Granite State Electric Company MECO = Massachusetts Electric Company Nant = Nantucket Electric Company NECO = The Narragansett Electric Company NECO Gas = Narragansett Electric Company NGrid Serv Co = National Grid USA Service Company Inc NIMO = Niagara Mohawk Power Corporation Information shown in Blue represents a Transmission Function Information shown in Red represents a Sales & Marketing Function

Last Updated 12/11/06



Last Updated 02/05/07



Information shown in Blue represents a Transmission Function Information shown in Red represents a Sales & Marketing Function

Last Updated 02/27/07





Last Updated 11/28/06