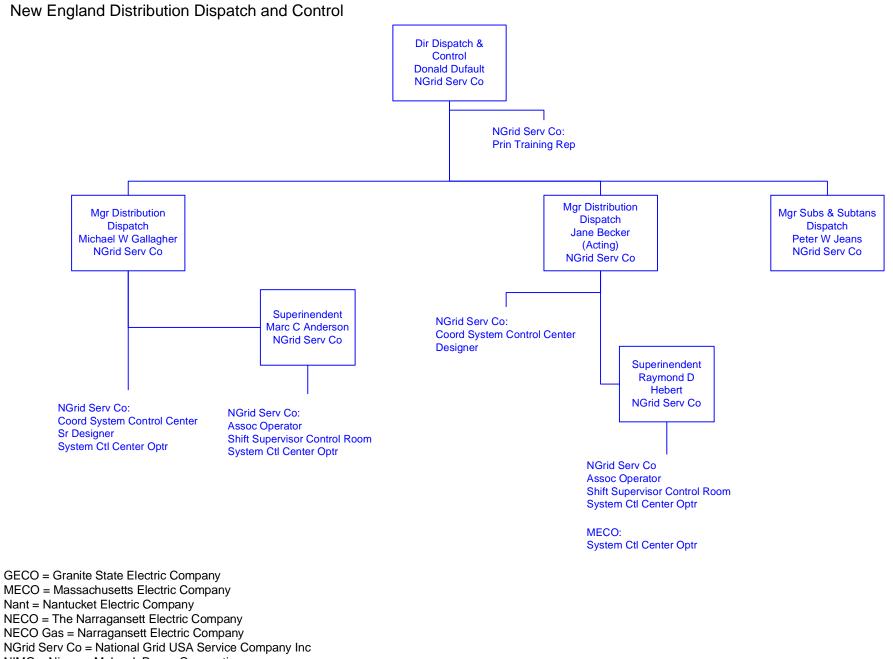

### New York Distribution Dispatch and Control

GECO = Granite State Electric Company MECO = Massachusetts Electric Company Nant = Nantucket Electric Company NECO = The Narragansett Electric Company NECO Gas = Narragansett Electric Company NGrid Serv Co = National Grid USA Service Company Inc NIMO = Niagara Mohawk Power Corporation Information shown in Blue represents a Transmission Function Information shown in Red represents a Sales & Marketing Function