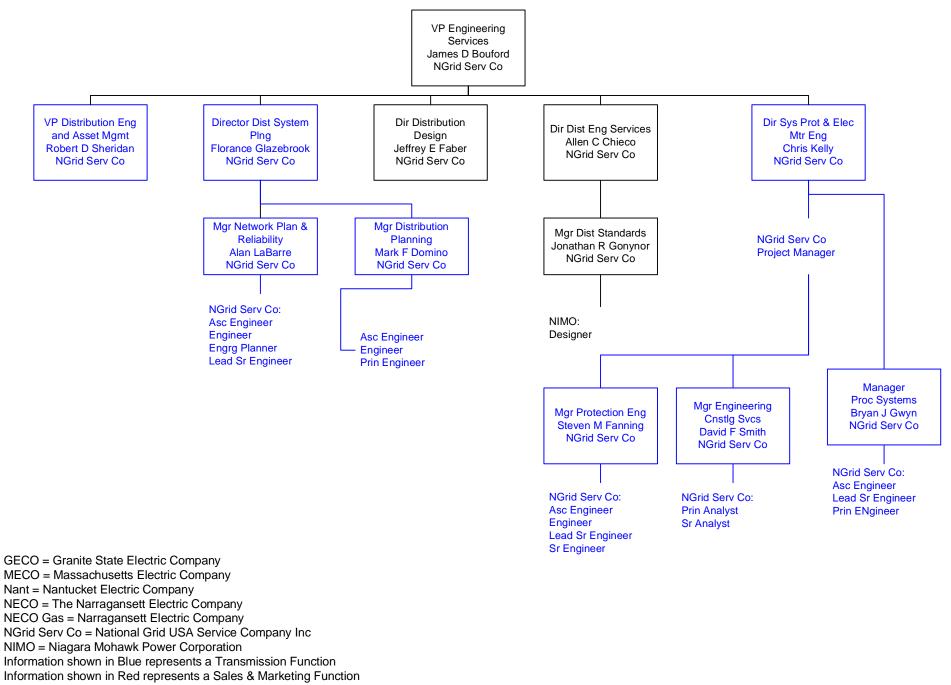

## **Engineering and Asset Management**

GECO = Granite State Electric Company MECO = Massachusetts Electric Company Nant = Nantucket Electric Company NECO = The Narragansett Electric Company NECO Gas = Narragansett Electric Company NGrid Serv Co = National Grid USA Service Company Inc NIMO = Niagara Mohawk Power Corporation Information shown in Blue represents a Transmission Function Information shown in Red represents a Sales & Marketing Function

### Engineering and Asset Management

GECO = Granite State Electric Company MECO = Massachusetts Electric Company Nant = Nantucket Electric Company NECO = The Narragansett Electric Company NECO Gas = Narragansett Electric Company NGrid Serv Co = National Grid USA Service Company Inc NIMO = Niagara Mohawk Power Corporation Information shown in Blue represents a Transmission Function Information shown in Red represents a Sales & Marketing Function