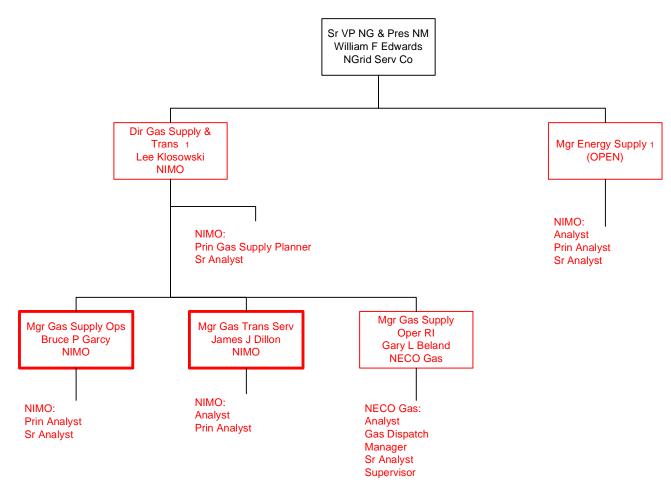

Last Updated 02/13/07

NIMO = Niagara Mohawk Power Corporation

Information shown in Blue represents a Transmission Function

Information shown in Red represents a Sales & Marketing Function