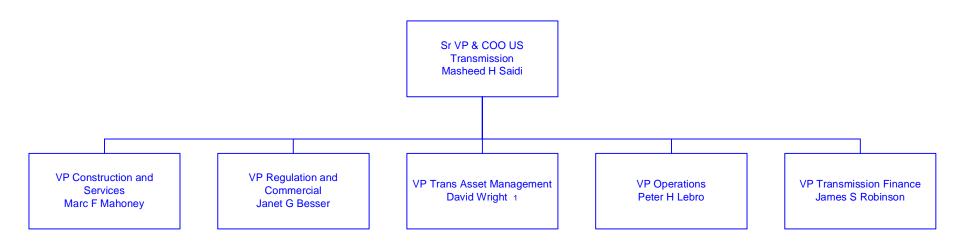

# Transmission

All employees shown on this page are employed by National Grid USA Service Co. Information shown in blue represents a Transmission Function

Last Updated 02/05/07

All employees shown on this page are employed by National Grid USA Service Co. Information shown in blue represents a Transmission Function

Last Updated 03/09/07

1. On assignment from the UK