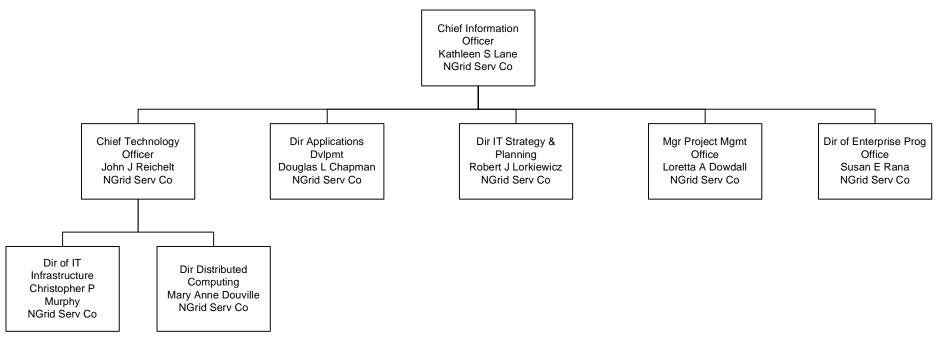

### Information Technology Application Development

NIMO: Applications Developer Computer Applic Prog

GECO = Granite State Electric Company MECO = Massachusetts Electric Company Nant = Nantucket Electric Company NECO = The Narragansett Electric Company NECO Gas = Narragansett Electric Company NGrid Serv Co = National Grid USA Service Company Inc NIMO = Niagara Mohawk Power Corporation Information shown in Blue represents a Transmission Function Information shown in Red represents a Sales & Marketing Function