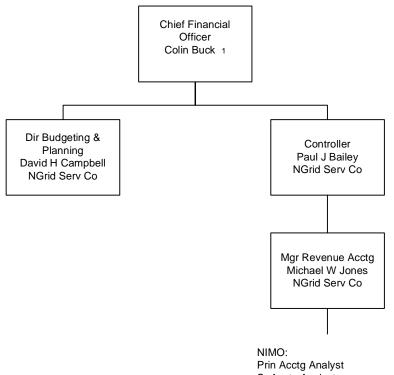

Finance

GECO = Granite State Electric Company MECO = Massachusetts Electric Company Nant = Nantucket Electric Company NECO = The Narragansett Electric Company NECO Gas = Narragansett Electric Company NGrid Serv Co = National Grid USA Service Company Inc NIMO = Niagara Mohawk Power Corporation Information shown in Blue represents a Transmission Function Information shown in Red represents a Sales & Marketing Function

Sr Acctg Analyst Svr Payments & Controls

GECO = Granite State Electric Company MECO = Massachusetts Electric Company Nant = Nantucket Electric Company NECO = The Narragansett Electric Company NECO Gas = Narragansett Electric Company NGrid Serv Co = National Grid USA Service Company Inc NIMO = Niagara Mohawk Power Corporation Information shown in Blue represents a Transmission Function Information shown in Red represents a Sales & Marketing Function