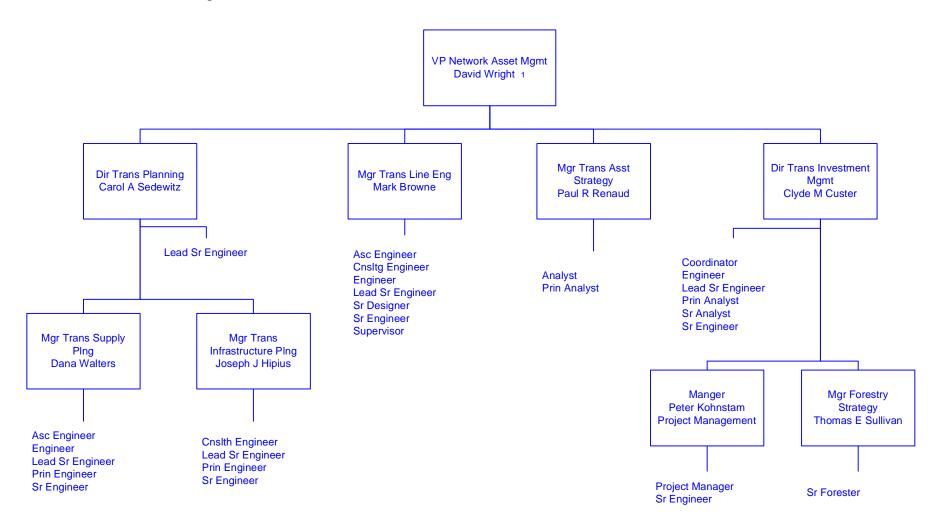

## **Engineering and Asset Management**

GECO = Granite State Electric Company MECO = Massachusetts Electric Company Nant = Nantucket Electric Company NECO = The Narragansett Electric Company NECO Gas = Narragansett Electric Company NGrid Serv Co = National Grid USA Service Company Inc NIMO = Niagara Mohawk Power Corporation Information shown in Blue represents a Transmission Function Information shown in Red represents a Sales & Marketing Function

### Engineering and Asset Management

GECO = Granite State Electric Company MECO = Massachusetts Electric Company Nant = Nantucket Electric Company NECO = The Narragansett Electric Company NECO Gas = Narragansett Electric Company NGrid Serv Co = National Grid USA Service Company Inc NIMO = Niagara Mohawk Power Corporation Information shown in Blue represents a Transmission Function Information shown in Red represents a Sales & Marketing Function