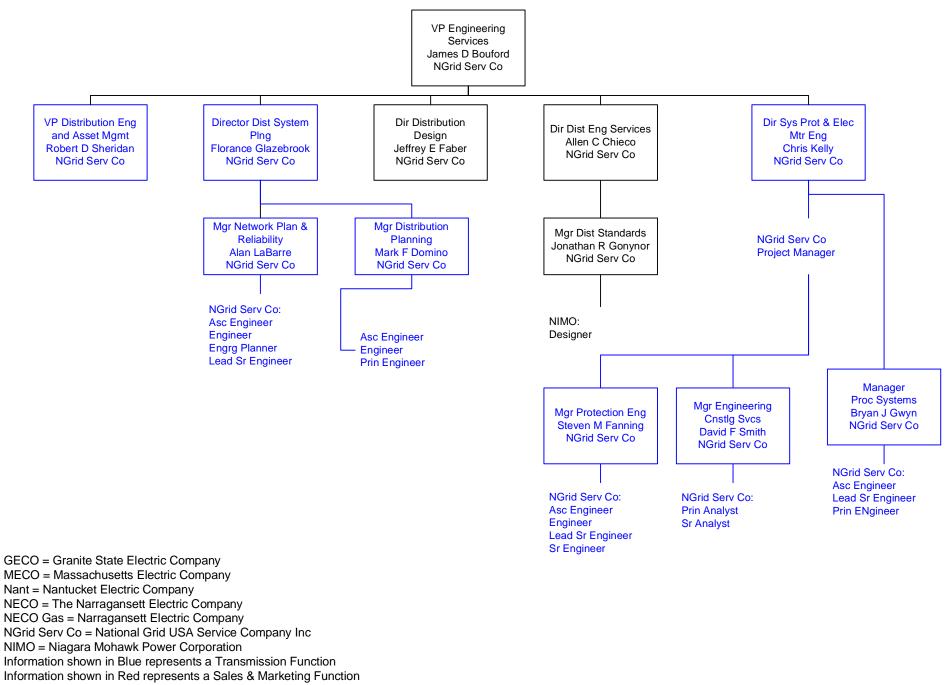

### Engineering and Asset Management

GECO = Granite State Electric Company MECO = Massachusetts Electric Company Nant = Nantucket Electric Company NECO = The Narragansett Electric Company NECO Gas = Narragansett Electric Company NGrid Serv Co = National Grid USA Service Company Inc NIMO = Niagara Mohawk Power Corporation Information shown in Blue represents a Transmission Function Information shown in Red represents a Sales & Marketing Function

Last Updated 02/06/07

Last Updated 03/09/07

Last Updated 04/01/06

Last Updated 12/19/06