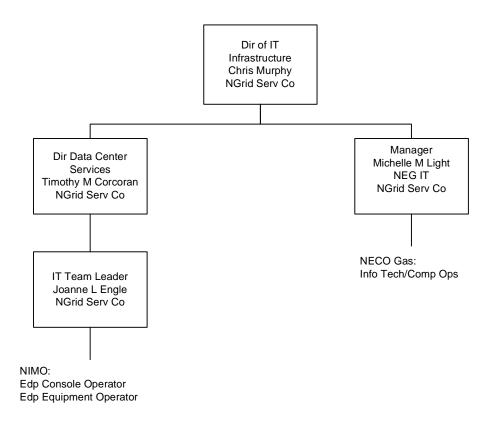

### Information Technology Application Development

NIMO: Applications Developer Computer Applic Prog

GECO = Granite State Electric Company MECO = Massachusetts Electric Company Nant = Nantucket Electric Company NECO = The Narragansett Electric Company NECO Gas = Narragansett Electric Company NGrid Serv Co = National Grid USA Service Company Inc NIMO = Niagara Mohawk Power Corporation Information shown in Blue represents a Transmission Function Information shown in Red represents a Sales & Marketing Function