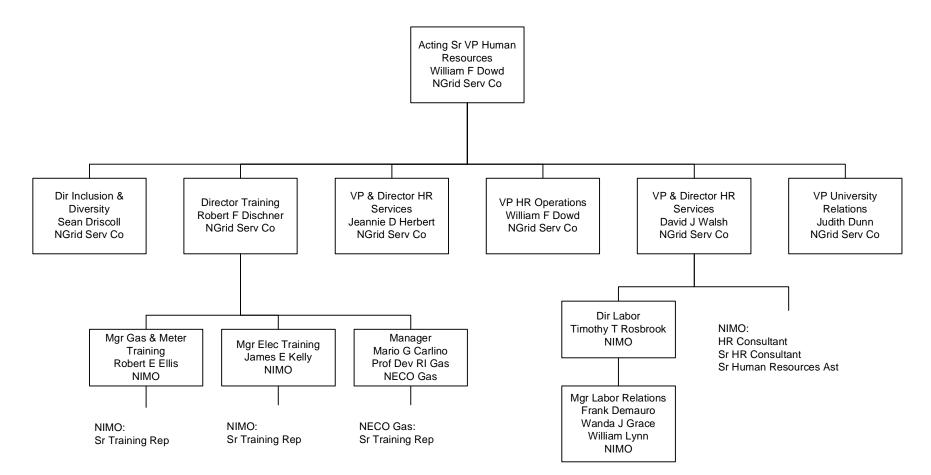

lectric Company Nant = Nantucket Electric Company NECO = The Narragansett Electric Company NECO Gas = Narragansett Electric Company NGrid Serv Co = National Grid USA Service Company Inc NIMO = Niagara Mohawk Power Corporation Information shown in Blue represents a Transmission Function Information shown in Red represents a Sales & Marketing Function

Finance



GECO = Granite State Electric Company MECO = Massachusetts Electric Company Nant = Nantucket Electric Company NECO = The Narragansett Electric Company NECO Gas = Narragansett Electric Company NGrid Serv Co = National Grid USA Service Company Inc NIMO = Niagara Mohawk Power Corporation Information shown in Blue represents a Transmission Function Information shown in Red represents a Sales & Marketing Function

Last Updated 12/11/06



Last Updated 02/05/07



Information shown in Blue represents a Transmission Function

Information shown in Red represents a Sales & Marketing Function

Last Updated 02/27/07



Last Updated 03/09/07



Last Updated 11/28/06