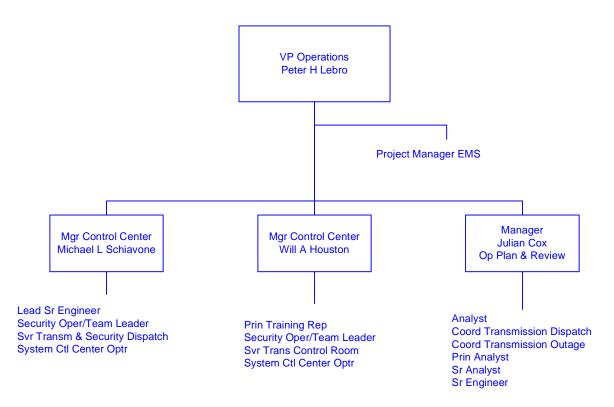

### Operations

GECO = Granite State Electric Company MECO = Massachusetts Electric Company Nant = Nantucket Electric Company NECO = The Narragansett Electric Company NECO Gas = Narragansett Electric Company NGrid Serv Co = National Grid USA Service Company Inc NIMO = Niagara Mohawk Power Corporation Information shown in Blue represents a Transmission Function Information shown in Red represents a Sales & Marketing Function