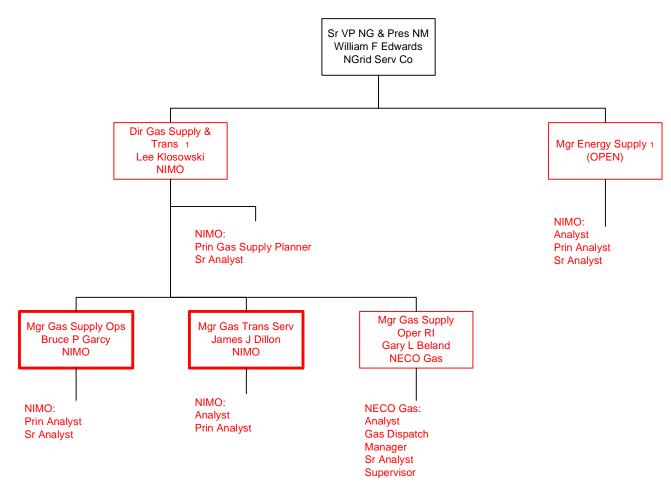

Key Account Mgr

GECO = Granite State Electric Company MECO = Massachusetts Electric Company Nant = Nantucket Electric Company NECO = The Narragansett Electric Company NECO Gas = Narragansett Electric Company NGrid Serv Co = National Grid USA Service Company Inc NIMO = Niagara Mohawk Power Corporation Information shown in Blue represents a Transmission Function Information shown in Red represents a Sales & Marketing Function