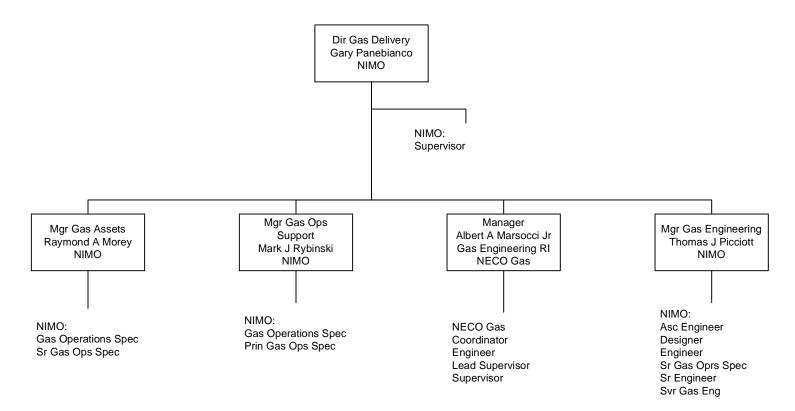

## **Engineering and Asset Management**

GECO = Granite State Electric Company MECO = Massachusetts Electric Company Nant = Nantucket Electric Company NECO = The Narragansett Electric Company NECO Gas = Narragansett Electric Company NGrid Serv Co = National Grid USA Service Company Inc NIMO = Niagara Mohawk Power Corporation Information shown in Blue represents a Transmission Function Information shown in Red represents a Sales & Marketing Function

### Engineering and Asset Management

GECO = Granite State Electric Company MECO = Massachusetts Electric Company Nant = Nantucket Electric Company NECO = The Narragansett Electric Company NECO Gas = Narragansett Electric Company NGrid Serv Co = National Grid USA Service Company Inc NIMO = Niagara Mohawk Power Corporation Information shown in Blue represents a Transmission Function Information shown in Red represents a Sales & Marketing Function