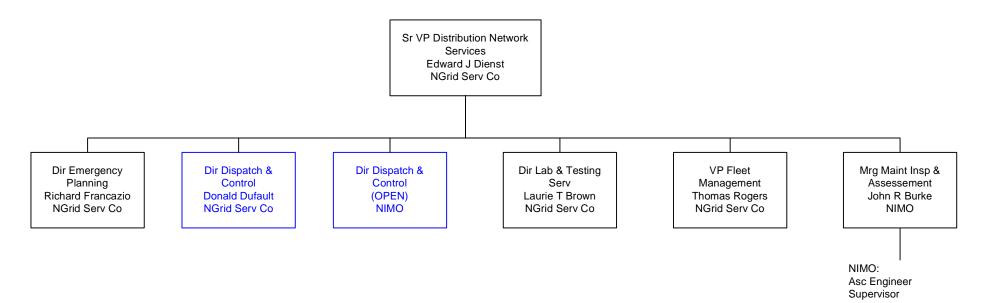

### New York Distribution Dispatch and Control

GECO = Granite State Electric Company MECO = Massachusetts Electric Company Nant = Nantucket Electric Company NECO = The Narragansett Electric Company NECO Gas = Narragansett Electric Company NGrid Serv Co = National Grid USA Service Company Inc NIMO = Niagara Mohawk Power Corporation Information shown in Blue represents a Transmission Function Information shown in Red represents a Sales & Marketing Function