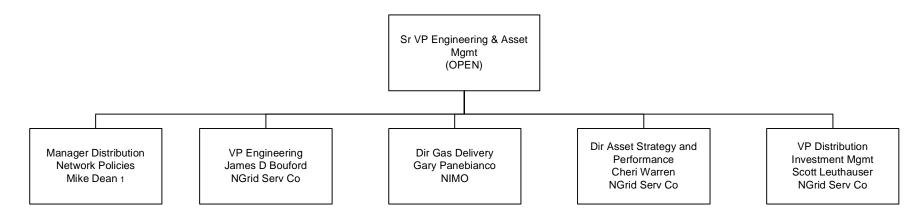

## **Engineering and Asset Management**

GECO = Granite State Electric Company MECO = Massachusetts Electric Company Nant = Nantucket Electric Company NECO = The Narragansett Electric Company NECO Gas = Narragansett Electric Company NGrid Serv Co = National Grid USA Service Company Inc NIMO = Niagara Mohawk Power Corporation Information shown in Blue represents a Transmission Function Information shown in Red represents a Sales & Marketing Function

Last Updated 01/16/07

Last Updated 12/19/06