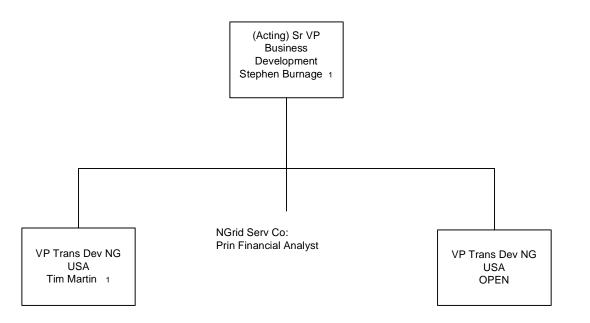

Last Updated 02/05/07

All employees shown on this page are employed by National Grid USA Service Co. Information shown in blue represents a Transmission Function

Last Updated 03/09/07

1. On assignment from the UK