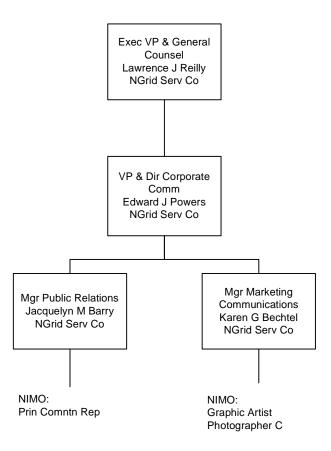

any Inc NIMO = Niagara Mohawk Power Corporation Information shown in Blue represents a Transmission Function Information shown in Red represents a Sales & Marketing Function

Finance



GECO = Granite State Electric Company MECO = Massachusetts Electric Company Nant = Nantucket Electric Company NECO = The Narragansett Electric Company NECO Gas = Narragansett Electric Company NGrid Serv Co = National Grid USA Service Company Inc NIMO = Niagara Mohawk Power Corporation Information shown in Blue represents a Transmission Function Information shown in Red represents a Sales & Marketing Function

Last Updated 12/11/06



Last Updated 02/05/07



Information shown in Blue represents a Transmission Function

Information shown in Red represents a Sales & Marketing Function

Last Updated 02/27/07



Last Updated 03/09/07



Last Updated 11/28/06