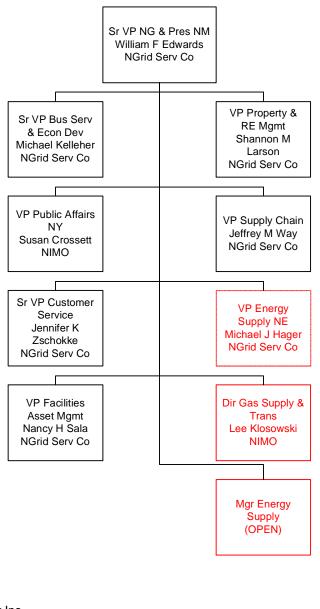

#### **Business Services and Economic Development**

NIMO: Account Mgr Key Account Manager

GECO = Granite State Electric Company MECO = Massachusetts Electric Company Nant = Nantucket Electric Company NECO = The Narragansett Electric Company NECO Gas = Narragansett Electric Company NGrid Serv Co = National Grid USA Service Company Inc NIMO = Niagara Mohawk Power Corporation Information shown in Blue represents a Transmission Function Information shown in Red represents a Sales & Marketing Function

### Property and Real Estate Management Facilities

GECO = Granite State Electric Company MECO = Massachusetts Electric Company Nant = Nantucket Electric Company NECO = The Narragansett Electric Company NECO Gas = Narragansett Electric Company NGrid Serv Co = National Grid USA Service Company Inc NIMO = Niagara Mohawk Power Corporation Information shown in Blue represents a Transmission Function Information shown in Red represents a Sales & Marketing Function