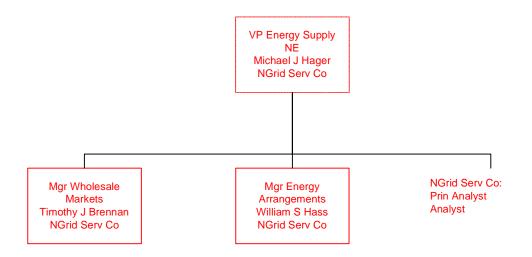

#### **Business Services and Economic Development**

NIMO: Account Mgr Key Account Manager

GECO = Granite State Electric Company MECO = Massachusetts Electric Company Nant = Nantucket Electric Company NECO = The Narragansett Electric Company NECO Gas = Narragansett Electric Company NGrid Serv Co = National Grid USA Service Company Inc NIMO = Niagara Mohawk Power Corporation Information shown in Blue represents a Transmission Function Information shown in Red represents a Sales & Marketing Function