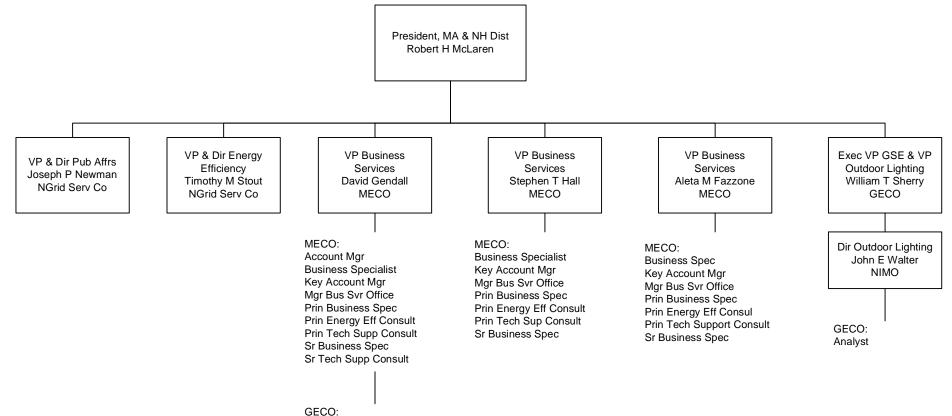

#### **Business Services and Economic Development**

NIMO: Account Mgr Key Account Manager

GECO = Granite State Electric Company MECO = Massachusetts Electric Company Nant = Nantucket Electric Company NECO = The Narragansett Electric Company NECO Gas = Narragansett Electric Company NGrid Serv Co = National Grid USA Service Company Inc NIMO = Niagara Mohawk Power Corporation Information shown in Blue represents a Transmission Function Information shown in Red represents a Sales & Marketing Function

Key Account Mgr

GECO = Granite State Electric Company MECO = Massachusetts Electric Company Nant = Nantucket Electric Company NECO = The Narragansett Electric Company NECO Gas = Narragansett Electric Company NGrid Serv Co = National Grid USA Service Company Inc NIMO = Niagara Mohawk Power Corporation Information shown in Blue represents a Transmission Function Information shown in Red represents a Sales & Marketing Function

Account Manager Business Specialist **Business Specialist** 

GECO = Granite State Electric Company MECO = Massachusetts Electric Company Nant = Nantucket Electric Company NECO = The Narragansett Electric Company NECO Gas = Narragansett Electric Company NGrid Serv Co = National Grid USA Service Company Inc NIMO = Niagara Mohawk Power Corporation Information shown in Blue represents a Transmission Function Information shown in Red represents a Sales & Marketing Function