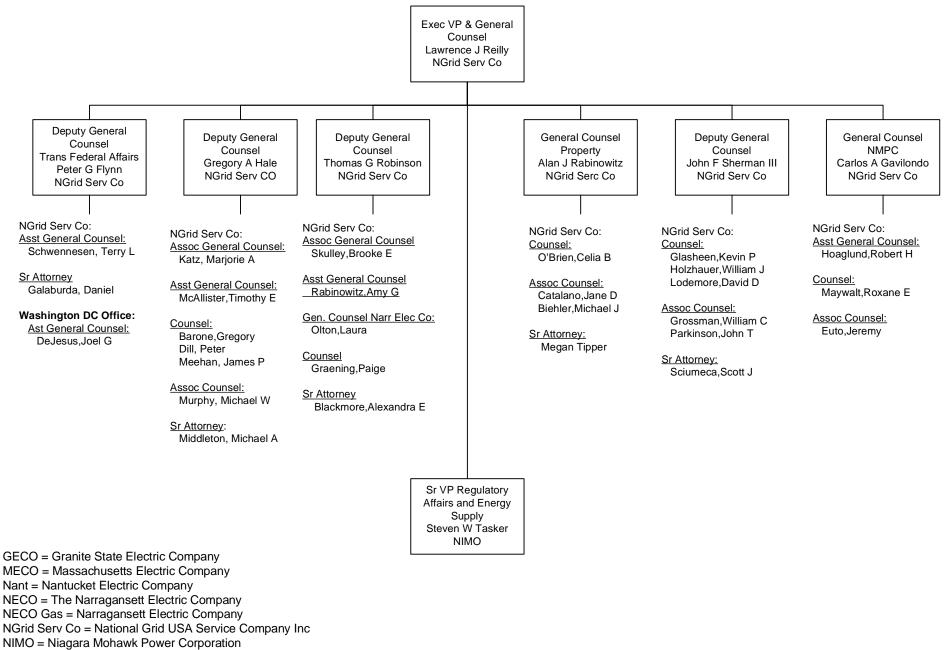

Key Account Mgr

GECO = Granite State Electric Company MECO = Massachusetts Electric Company Nant = Nantucket Electric Company NECO = The Narragansett Electric Company NECO Gas = Narragansett Electric Company NGrid Serv Co = National Grid USA Service Company Inc NIMO = Niagara Mohawk Power Corporation Information shown in Blue represents a Transmission Function Information shown in Red represents a Sales & Marketing Function