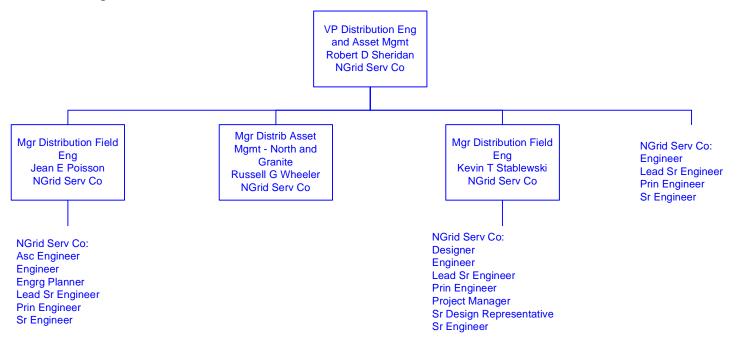

### Engineering and Asset Management

GECO = Granite State Electric Company MECO = Massachusetts Electric Company Nant = Nantucket Electric Company NECO = The Narragansett Electric Company NECO Gas = Narragansett Electric Company NGrid Serv Co = National Grid USA Service Company Inc NIMO = Niagara Mohawk Power Corporation Information shown in Blue represents a Transmission Function Information shown in Red represents a Sales & Marketing Function

Last Updated 02/06/07

Last Updated 03/09/07

Last Updated 04/01/06

Last Updated 12/19/06