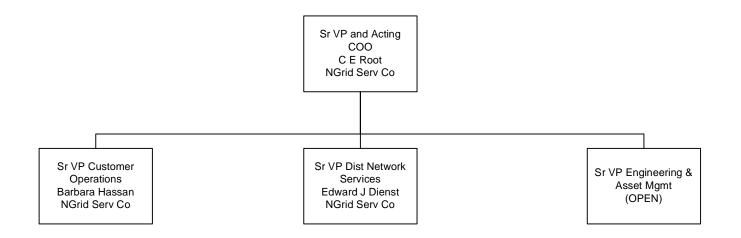

## **Engineering and Asset Management**

GECO = Granite State Electric Company MECO = Massachusetts Electric Company Nant = Nantucket Electric Company NECO = The Narragansett Electric Company NECO Gas = Narragansett Electric Company NGrid Serv Co = National Grid USA Service Company Inc NIMO = Niagara Mohawk Power Corporation Information shown in Blue represents a Transmission Function Information shown in Red represents a Sales & Marketing Function

### Engineering and Asset Management

GECO = Granite State Electric Company MECO = Massachusetts Electric Company Nant = Nantucket Electric Company NECO = The Narragansett Electric Company NECO Gas = Narragansett Electric Company NGrid Serv Co = National Grid USA Service Company Inc NIMO = Niagara Mohawk Power Corporation Information shown in Blue represents a Transmission Function Information shown in Red represents a Sales & Marketing Function