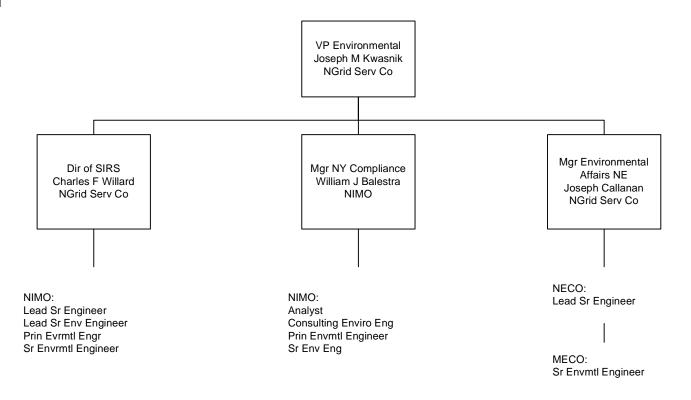

#### Environmental

GECO = Granite State Electric Company MECO = Massachusetts Electric Company Nant = Nantucket Electric Company NECO = The Narragansett Electric Company NECO Gas = Narragansett Electric Company NGrid Serv Co = National Grid USA Service Company Inc NIMO = Niagara Mohawk Power Corporation Information shown in Blue represents a Transmission Function Information shown in Red represents a Sales & Marketing Function