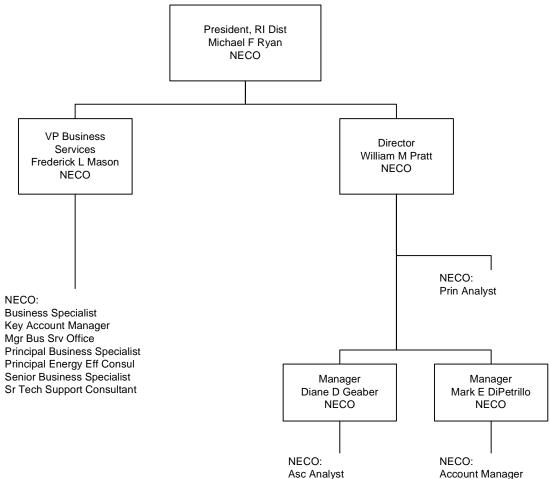

Key Account Mgr

GECO = Granite State Electric Company MECO = Massachusetts Electric Company Nant = Nantucket Electric Company NECO = The Narragansett Electric Company NECO Gas = Narragansett Electric Company NGrid Serv Co = National Grid USA Service Company Inc NIMO = Niagara Mohawk Power Corporation Information shown in Blue represents a Transmission Function Information shown in Red represents a Sales & Marketing Function

Account Manager Business Specialist **Business Specialist** 

GECO = Granite State Electric Company MECO = Massachusetts Electric Company Nant = Nantucket Electric Company NECO = The Narragansett Electric Company NECO Gas = Narragansett Electric Company NGrid Serv Co = National Grid USA Service Company Inc NIMO = Niagara Mohawk Power Corporation Information shown in Blue represents a Transmission Function Information shown in Red represents a Sales & Marketing Function