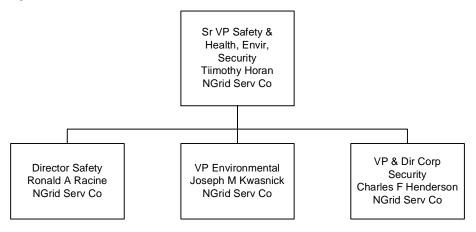

#### Environmental

GECO = Granite State Electric Company MECO = Massachusetts Electric Company Nant = Nantucket Electric Company NECO = The Narragansett Electric Company NECO Gas = Narragansett Electric Company NGrid Serv Co = National Grid USA Service Company Inc NIMO = Niagara Mohawk Power Corporation Information shown in Blue represents a Transmission Function Information shown in Red represents a Sales & Marketing Function