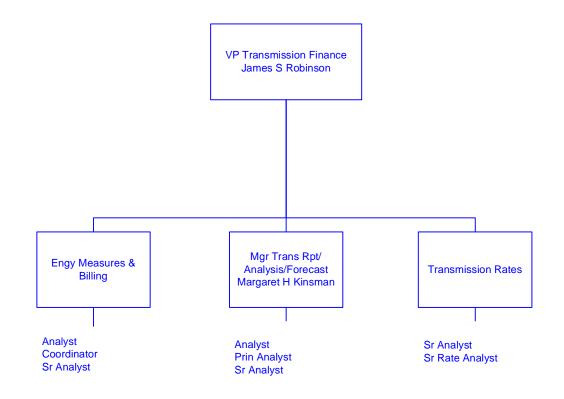

# Transmission

All employees shown on this page are employed by National Grid USA Service Co. Information shown in blue represents a Transmission Function

Finance

GECO = Granite State Electric Company MECO = Massachusetts Electric Company Nant = Nantucket Electric Company NECO = The Narragansett Electric Company NECO Gas = Narragansett Electric Company NGrid Serv Co = National Grid USA Service Company Inc NIMO = Niagara Mohawk Power Corporation Information shown in Blue represents a Transmission Function Information shown in Red represents a Sales & Marketing Function