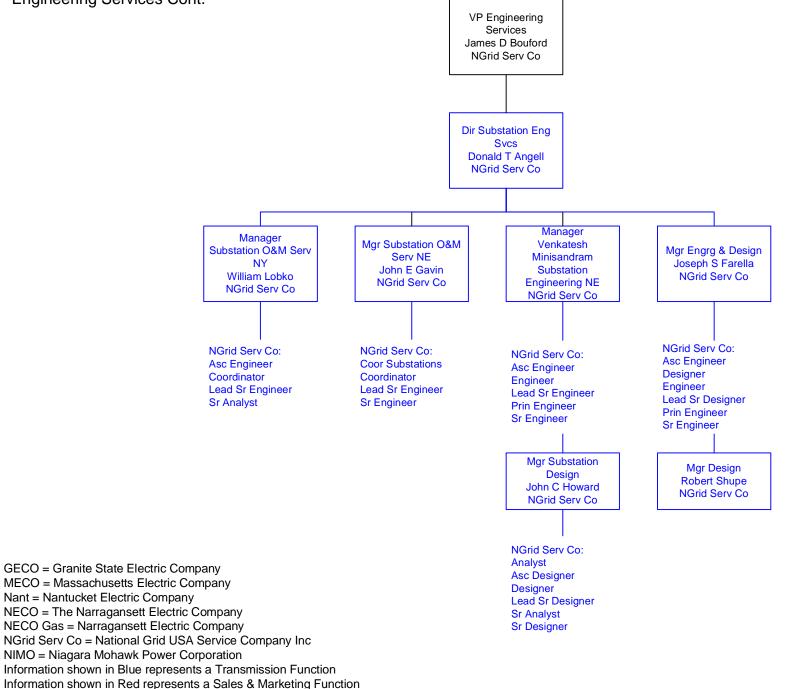

### Engineering and Asset Management

GECO = Granite State Electric Company MECO = Massachusetts Electric Company Nant = Nantucket Electric Company NECO = The Narragansett Electric Company NECO Gas = Narragansett Electric Company NGrid Serv Co = National Grid USA Service Company Inc NIMO = Niagara Mohawk Power Corporation Information shown in Blue represents a Transmission Function Information shown in Red represents a Sales & Marketing Function

Last Updated 02/06/07

Last Updated 03/09/07

Last Updated 04/01/06

Last Updated 12/19/06