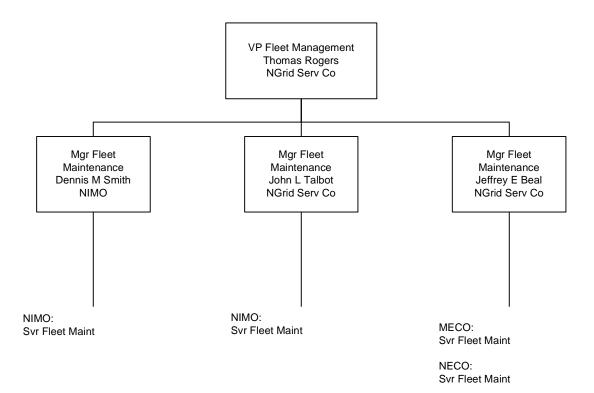

a Transmission Function Information shown in Red represents a Sales & Marketing Function

Last Updated 03/09/07



Last Updated 02/13/07





NIMO = Niagara Mohawk Power Corporation

Information shown in Blue represents a Transmission Function

Information shown in Red represents a Sales & Marketing Function

### New York Distribution Dispatch and Control



GECO = Granite State Electric Company MECO = Massachusetts Electric Company Nant = Nantucket Electric Company NECO = The Narragansett Electric Company NECO Gas = Narragansett Electric Company NGrid Serv Co = National Grid USA Service Company Inc NIMO = Niagara Mohawk Power Corporation Information shown in Blue represents a Transmission Function Information shown in Red represents a Sales & Marketing Function

Last Updated 02/05/07





## **Engineering and Asset Management**



GECO = Granite State Electric Company MECO = Massachusetts Electric Company Nant = Nantucket Electric Company NECO = The Narragansett Electric Company NECO Gas = Narragansett Electric Company NGrid Serv Co = National Grid USA Service Company Inc NIMO = Niagara Mohawk Power Corporation Information shown in Blue represents a Transmission Function Information shown in Red represents a Sales & Marketing Function



Last Updated 01/16/07



Last Updated 12/19/06

### Engineering and Asset Management



GECO = Granite State Electric Company MECO = Massachusetts Electric Company Nant = Nantucket Electric Company NECO = The Narragansett Electric Company NECO Gas = Narragansett Electric Company NGrid Serv Co = National Grid USA Service Company Inc NIMO =