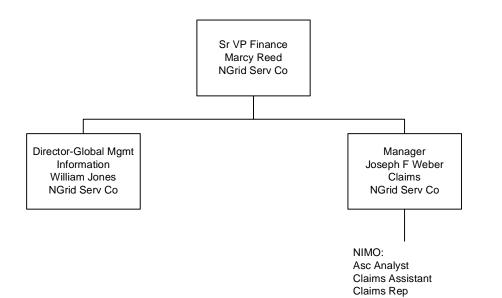

Finance

GECO = Granite State Electric Company MECO = Massachusetts Electric Company Nant = Nantucket Electric Company NECO = The Narragansett Electric Company NECO Gas = Narragansett Electric Company NGrid Serv Co = National Grid USA Service Company Inc NIMO = Niagara Mohawk Power Corporation Information shown in Blue represents a Transmission Function Information shown in Red represents a Sales & Marketing Function