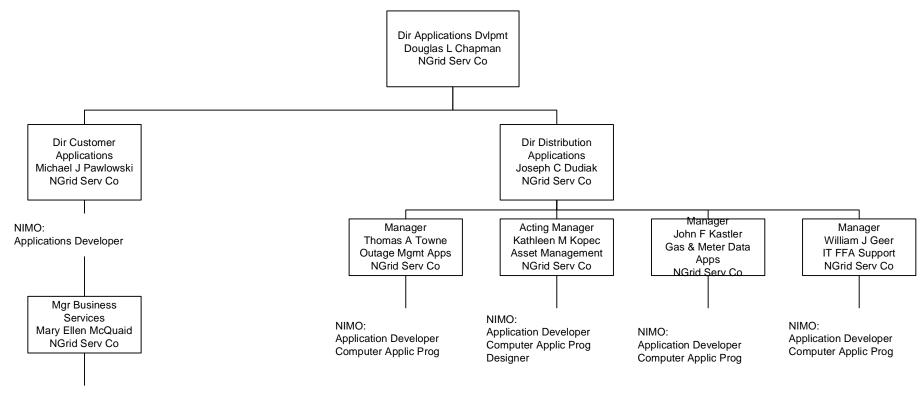

### Information Technology Application Development

NIMO: Applications Developer Computer Applic Prog

GECO = Granite State Electric Company MECO = Massachusetts Electric Company Nant = Nantucket Electric Company NECO = The Narragansett Electric Company NECO Gas = Narragansett Electric Company NGrid Serv Co = National Grid USA Service Company Inc NIMO = Niagara Mohawk Power Corporation Information shown in Blue represents a Transmission Function Information shown in Red represents a Sales & Marketing Function