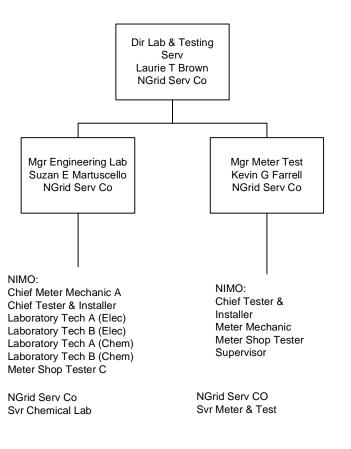

ts a Transmission Function Information shown in Red represents a Sales & Marketing Function

Last Updated 03/09/07



Last Updated 02/13/07





NIMO = Niagara Mohawk Power Corporation

Information shown in Blue represents a Transmission Function

Information shown in Red represents a Sales & Marketing Function

### New York Distribution Dispatch and Control



GECO = Granite State Electric Company MECO = Massachusetts Electric Company Nant = Nantucket Electric Company NECO = The Narragansett Electric Company NECO Gas = Narragansett Electric Company NGrid Serv Co = National Grid USA Service Company Inc NIMO = Niagara Mohawk Power Corporation Information shown in Blue represents a Transmission Function Information shown in Red represents a Sales & Marketing Function

Last Updated 02/05/07





## **Engineering and Asset Management**



GECO = Granite State Electric Company MECO = Massachusetts Electric Company Nant = Nantucket Electric Company NECO = The Narragansett Electric Company NECO Gas = Narragansett Electric Company NGrid Serv Co = National Grid USA Service Company Inc NIMO = Niagara Mohawk Power Corporation Information shown in Blue represents a Transmission Function Information shown in Red represents a Sales & Marketing Function



Last Updated 01/16/07



Last Updated 12/19/06

### Engineering and Asset Management



GECO = Granite State Electric Company MECO = Massachusetts Electric Company Nant = Nantucket Electric Company NECO = The Narragansett Electric Company NECO Gas = Narragansett Electric Company NGrid Serv Co = National Grid USA Service Company Inc NIMO