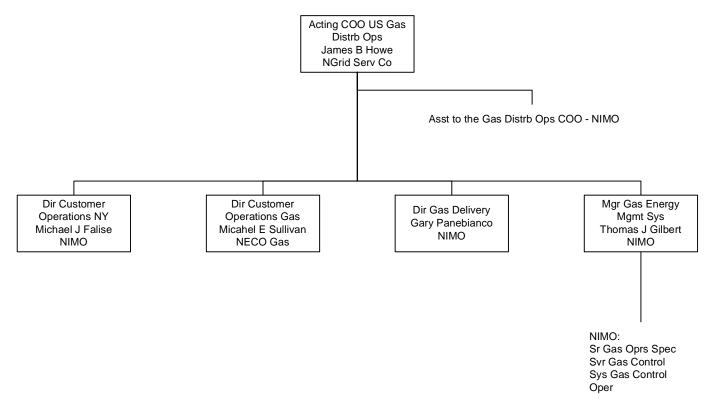

Key Account Mgr

GECO = Granite State Electric Company MECO = Massachusetts Electric Company Nant = Nantucket Electric Company NECO = The Narragansett Electric Company NECO Gas = Narragansett Electric Company NGrid Serv Co = National Grid USA Service Company Inc NIMO = Niagara Mohawk Power Corporation Information shown in Blue represents a Transmission Function Information shown in Red represents a Sales & Marketing Function

Account Manager Business Specialist **Business Specialist** 

GECO = Granite State Electric Company MECO = Massachusetts Electric Company Nant = Nantucket Electric Company NECO = The Narragansett Electric Company NECO Gas = Narragansett Electric Company NGrid Serv Co = National Grid USA Service Company Inc NIMO = Niagara Mohawk Power Corporation Information shown in Blue represents a Transmission Function Information shown in Red represents a Sales & Marketing Function

### Operations

GECO = Granite State Electric Company MECO = Massachusetts Electric Company Nant = Nantucket Electric Company NECO = The Narragansett Electric Company NECO Gas = Narragansett Electric Company NGrid Serv Co = National Grid USA Service Company Inc NIMO = Niagara Mohawk Power Corporation Information shown in Blue represents a Transmission Function Information shown in Red represents a Sales & Marketing Function