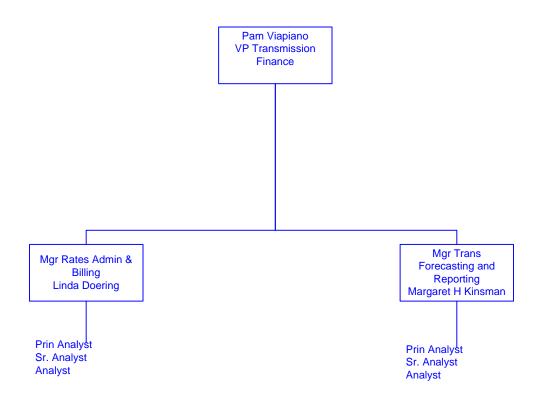

Information shown in Blue represents a Transmission Function Information shown in Red represents a Sales & Marketing Function

Updated November 9, 2007

Pam Viapiano VP Transmission Finance

See Page 6

Unless otherwise noted, all positions shown are NGUSA SERVCo