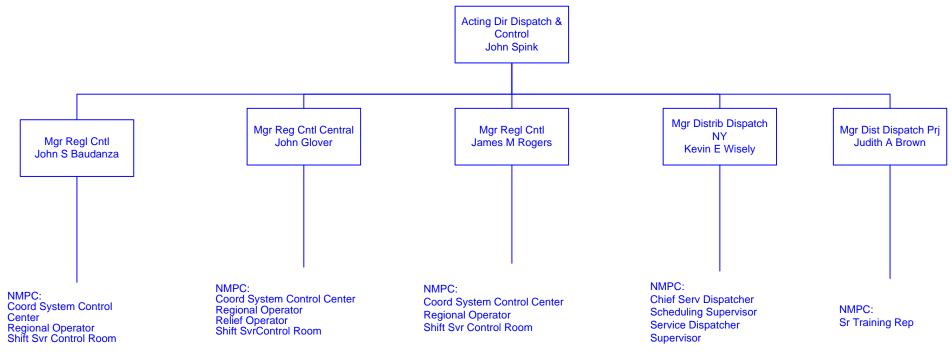

Information shown in Red represents a Sales & Marketing Function



Unless otherwise noted, all positions shown are NGUSA SERVCo

Information shown in Blue represents a Transmission Function Information shown in Red represents a Sales & Marketing Function



Unless otherwise noted, all positions shown are NGUSA SERVCo

Information shown in Blue represents a Transmission Function Information shown in Red represents a Sales & Marketing Function



Unless otherwise noted, all positions shown are NGUSA SERVCo

Information shown in Blue represents a Transmission Function Information shown in Red represents a Sales & Marketing Function Updated November 9, 2007

| Subs         | & Subtans |
|--------------|-----------|
| Dispatch     |           |
| eter W Jeans |           |

Prin Training Rep



Unless otherwise noted, all positions shown are NGUSA SERVCo

Information shown in Blue represents a Transmission Function Information shown in Red represents a Sales & Marketing Function



Unless otherwise noted, all positions shown are NGUSA SERVCo

Information shown in Blue represents a Transmission Function Information shown in Red represents a Sales & Marketing Function



Unless otherwise noted, all positions shown are NGUSA SERVCo

Information shown in Blue represents a Transmission Function Information shown in Red represents a Sales & Marketing Function Updated November 9, 2007

Prin Engineer Sr Analyst NIMO: Analyst Asc Engineer Engineer Lead Sr Engineer Prin Engineer Sr Analyst Sr Engineer





NOTE:

See page 15 for a list of company names and percentage ownerships

Unless o