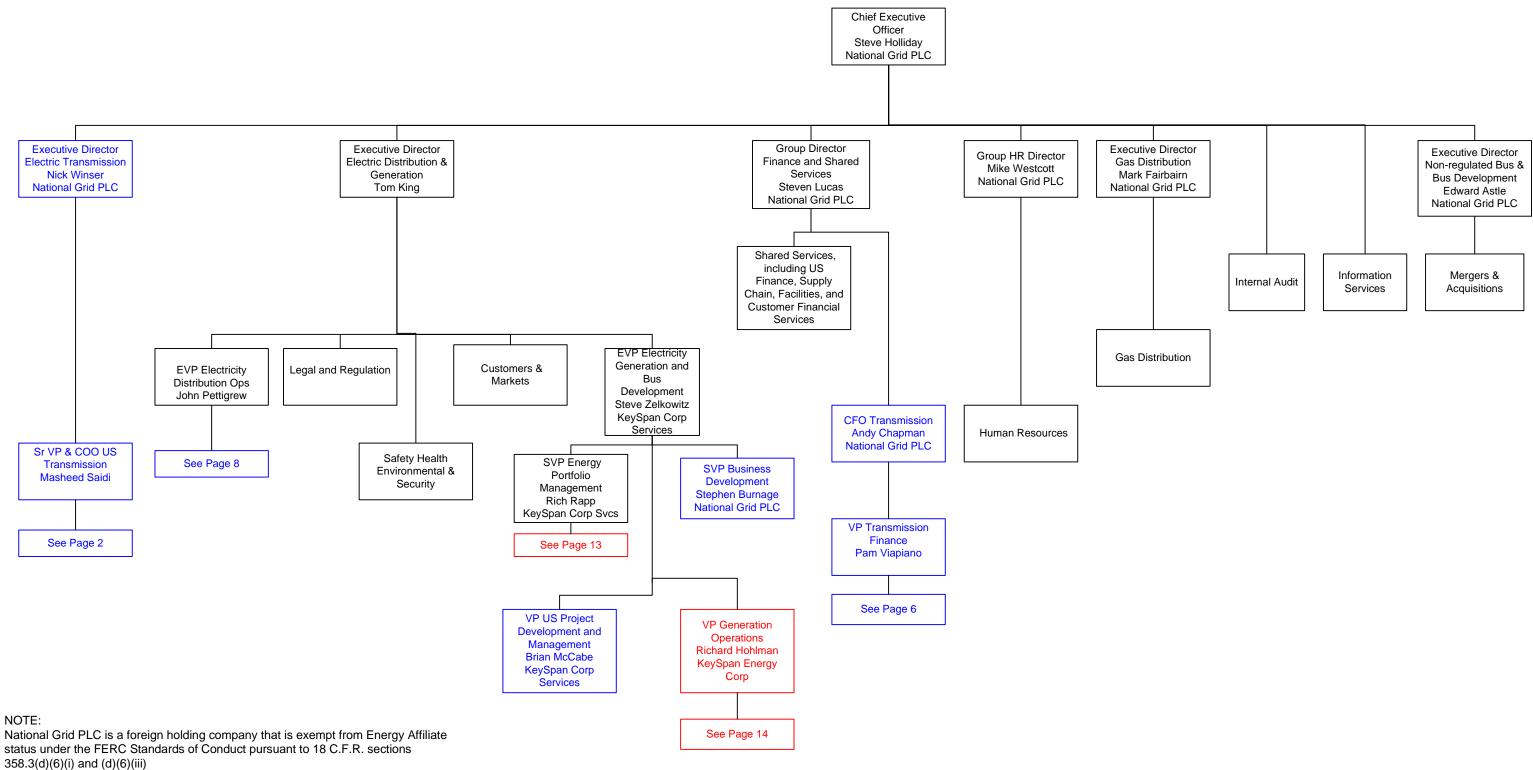

Unless otherwise noted, all positions shown are NGUSA SERVCo

Information shown in Blue represents a Transmission Function Information shown in Red represents a Sales & Marketing Function

Unless otherwise noted, all positions shown are NGUSA SERVCo