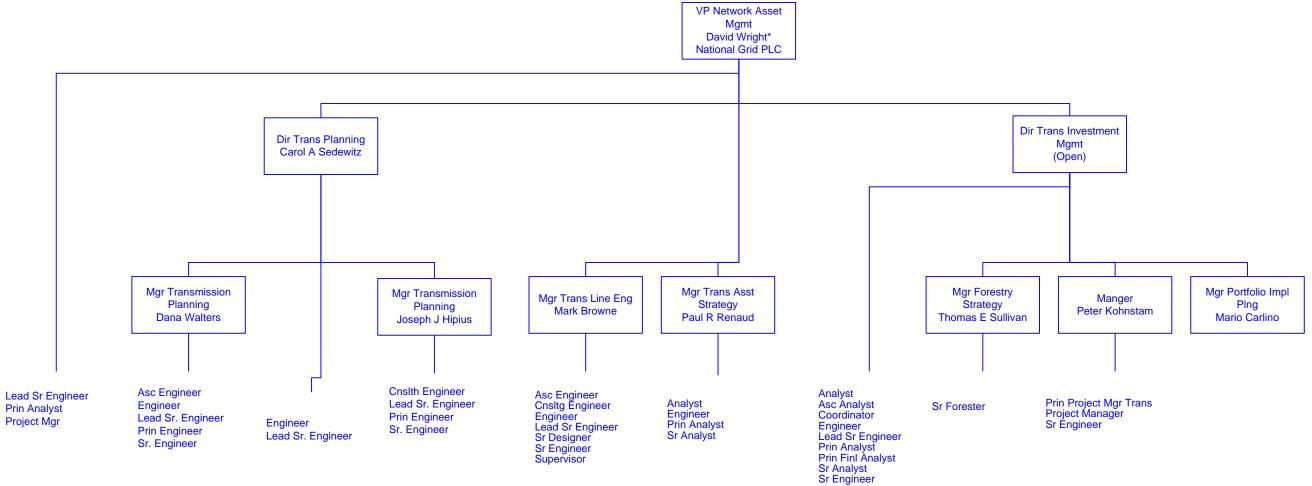

NGUSA SERVCo

Information shown in Blue represents a Transmission Function Information shown in Red represents a Sales & Marketing Function Updated November 9, 2007

Area Resource Coordinator **Construction Coor** Sr. Analyst



Unless otherwise noted, all positions shown are NGUSA SERVCo

Information shown in Blue represents a Transmission Function Information shown in Red represents a Sales & Marketing Function



Unless otherwise noted, all positions shown are NGUSA SERVCo

Information shown in Blue represents a Transmission Function Information shown in Red represents a Sales & Marketing Function



Unless otherwise noted, all positions shown are NGUSA SERVCo

Information shown in Blue represents a Transmission Function Information shown in Red represents a Sales & Marketing Function



Unless otherwise noted, all positions shown are NGUSA SERVCo

Information shown in Blue represents a Transmission Function Information shown in Red represents a Sales & Marketing Function



Unless otherwise noted, all positions shown are NGUSA SERVCo

Information shown in Blue represents a Transmission Function Information shown in Red represents a Sales & Marketing Function



Unless otherwise noted, all positions shown are NGUSA SERVCo

Information shown in Blue represents a Transmission Function Information shown in Red represents a Sales & Marketing Function Updated November 9, 2007

| Subs         | & Subtans |
|--------------|-----------|
| Dispatch     |           |
| eter W Jeans |           |

Prin Training Rep



Unless otherwise noted, all positions shown are NGUSA SERVCo

In