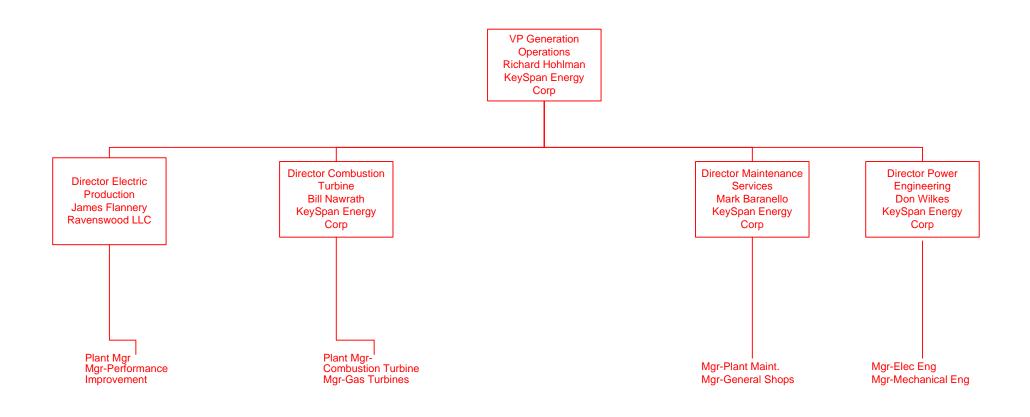

**Generation Operations** 

(1) These entities will be responsible for their own compliance with FERC Order 2004