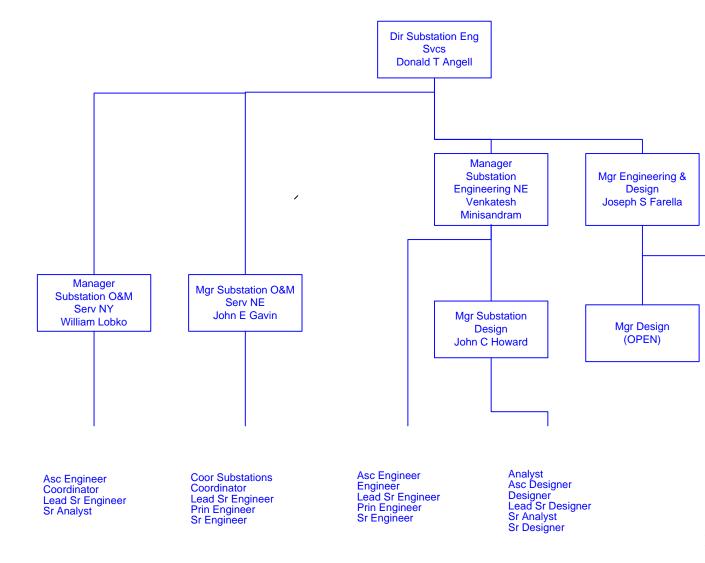

Information shown in Blue represents a Transmission Function Information shown in Red represents a Sales & Marketing Function Updated November 9, 2007

Prin Engineer Sr Analyst NIMO: Analyst Asc Engineer Engineer Lead Sr Engineer Prin Engineer Sr Analyst Sr Engineer