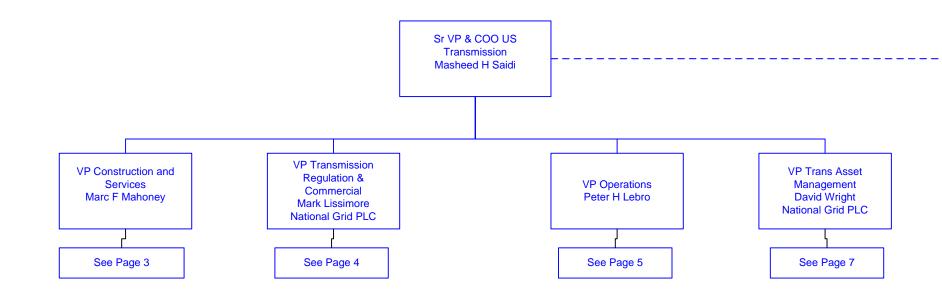

Unless otherwise noted, all positions shown are NGUSA SERVCo

Information shown in Blue represents a Transmission Function Information shown in Red represents a Sales & Marketing Function

Unless otherwise noted, all positions shown are NGUSA SERVCo