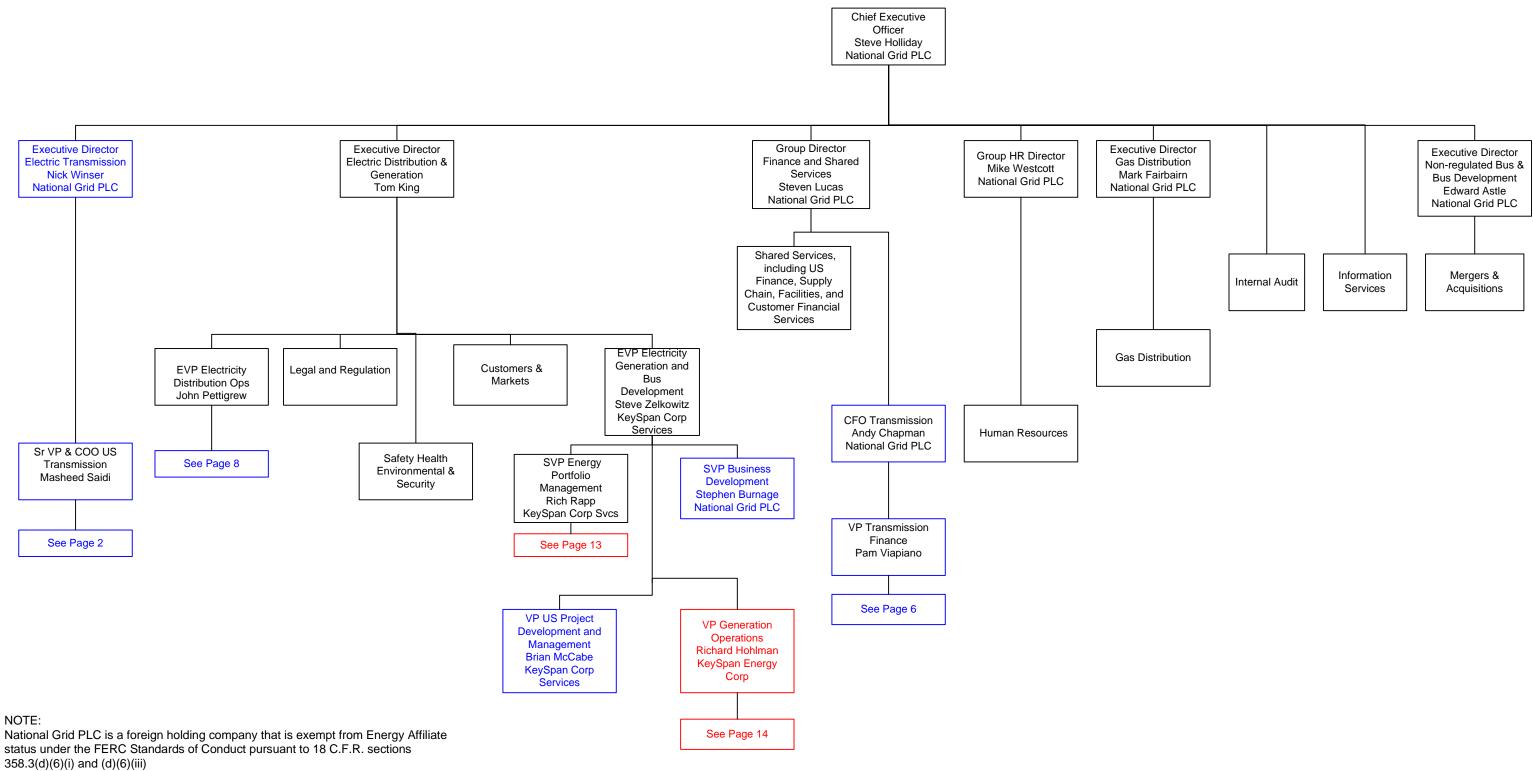

Unless otherwise noted, all positions shown are NGUSA SERVCo

Information shown in Blue represents a Transmission Function Information shown in Red represents a Sales & Marketing Function November 9, 2007

Unless otherwise noted, all positions shown are NGUSA SERVCo

Information shown in Blue represents a Transmission Function Information shown in Red represents a Sales & Marketing Function

Updated November 9, 2007