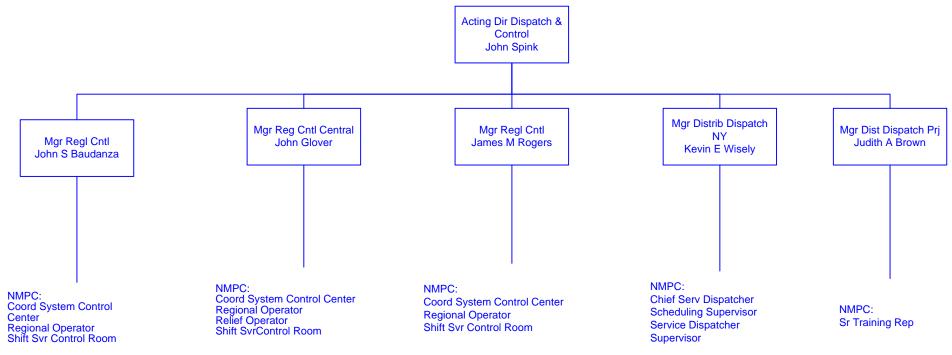

Unless otherwise noted, all positions shown are NGUSA SERVCo

Information shown in Blue represents a Transmission Function Information shown in Red represents a Sales & Marketing Function

Unless otherwise noted, all positions shown are NGUSA SERVCo