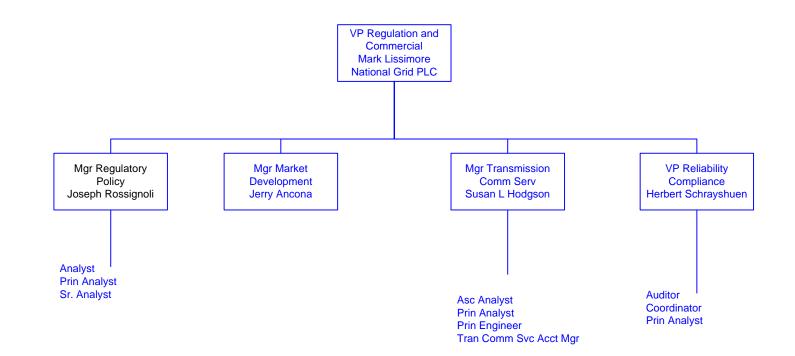

Information shown in Blue represents a Transmission Function Information shown in Red represents a Sales & Marketing Function

Unless otherwise noted, all positions shown are NGUSA SERVCo

Information shown in Blue represents a Transmission Function Information shown in Red represents a Sales & Marketing Function