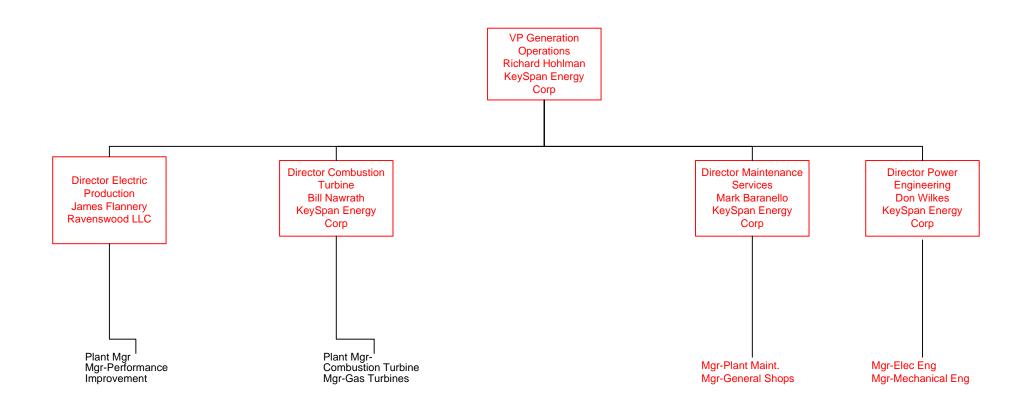

**Generation Operations** 

(1) These entities will be responsible for their own compliance with FERC Order 2004