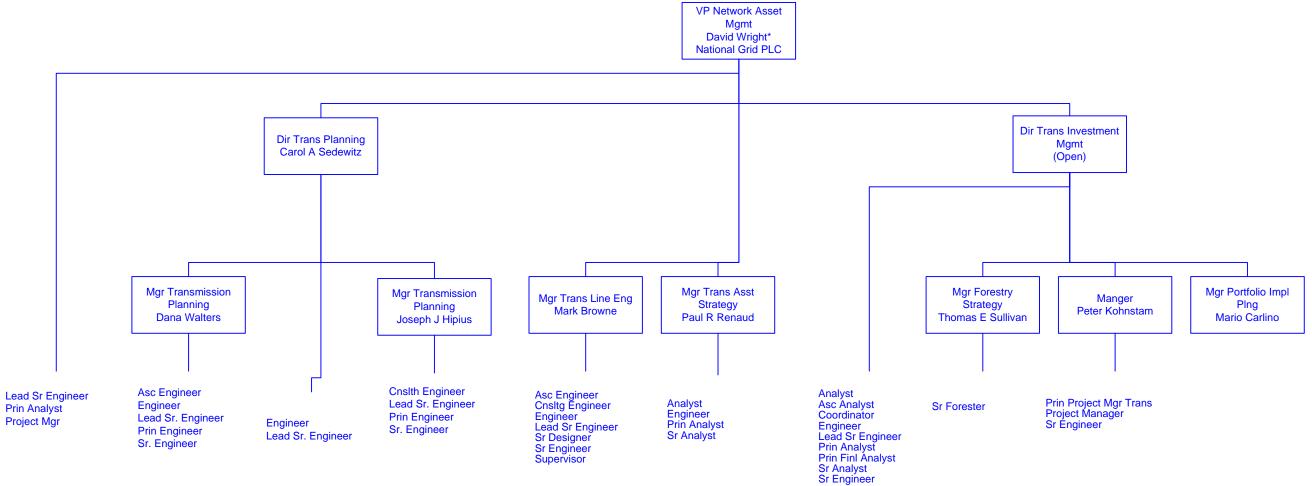

Unless otherwise noted, all positions shown are NGUSA SERVCo

Information shown in Blue represents a Transmission Function Information shown in Red represents a Sales & Marketing Function

Unless otherwise noted, all positions shown are NGUSA SERVCo