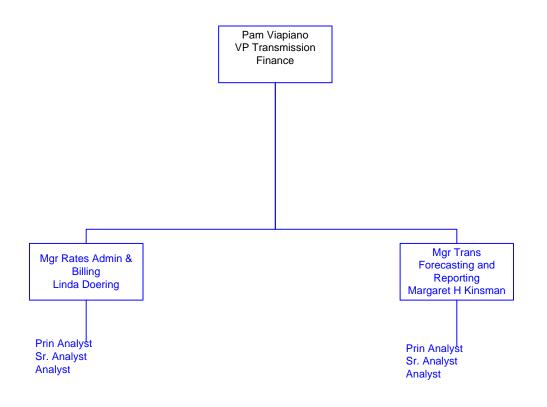

Pam Viapiano VP Transmission Finance

See Page 6

Unless otherwise noted, all positions shown are NGUSA SERVCo

Information shown in Blue represents a Transmission Function Information shown in Red represents a Sales & Marketing Function Updated November 9, 2007