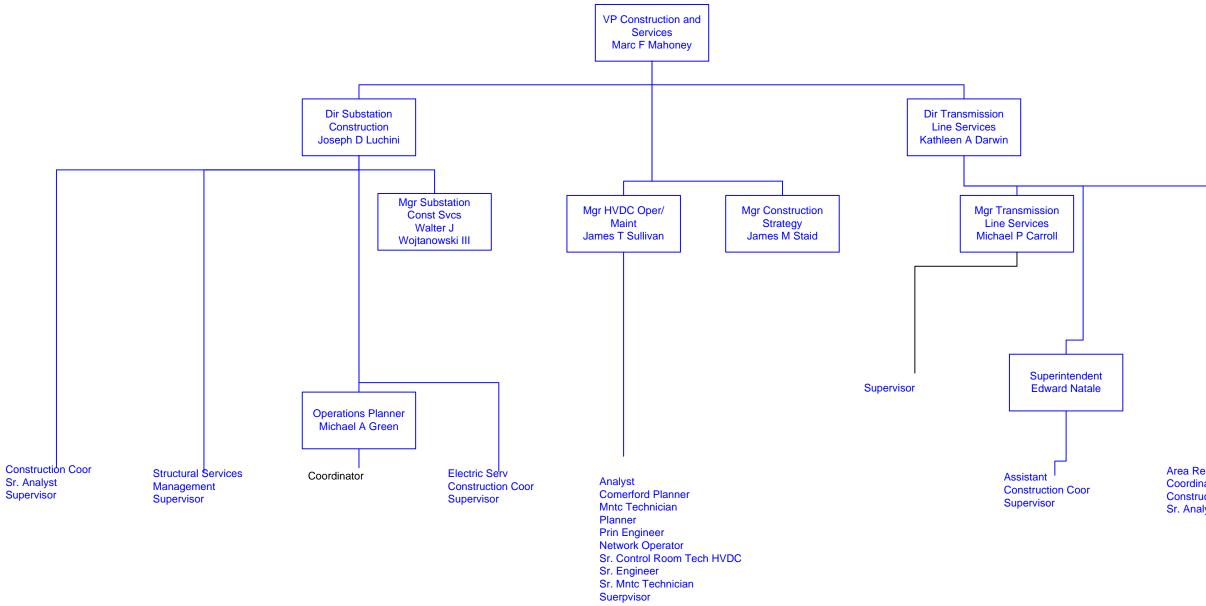

Unless otherwise noted, all positions shown are NGUSA SERVCo

Information shown in Blue represents a Transmission Function Information shown in Red represents a Sales & Marketing Function

Unless otherwise noted, all positions shown are NGUSA SERVCo