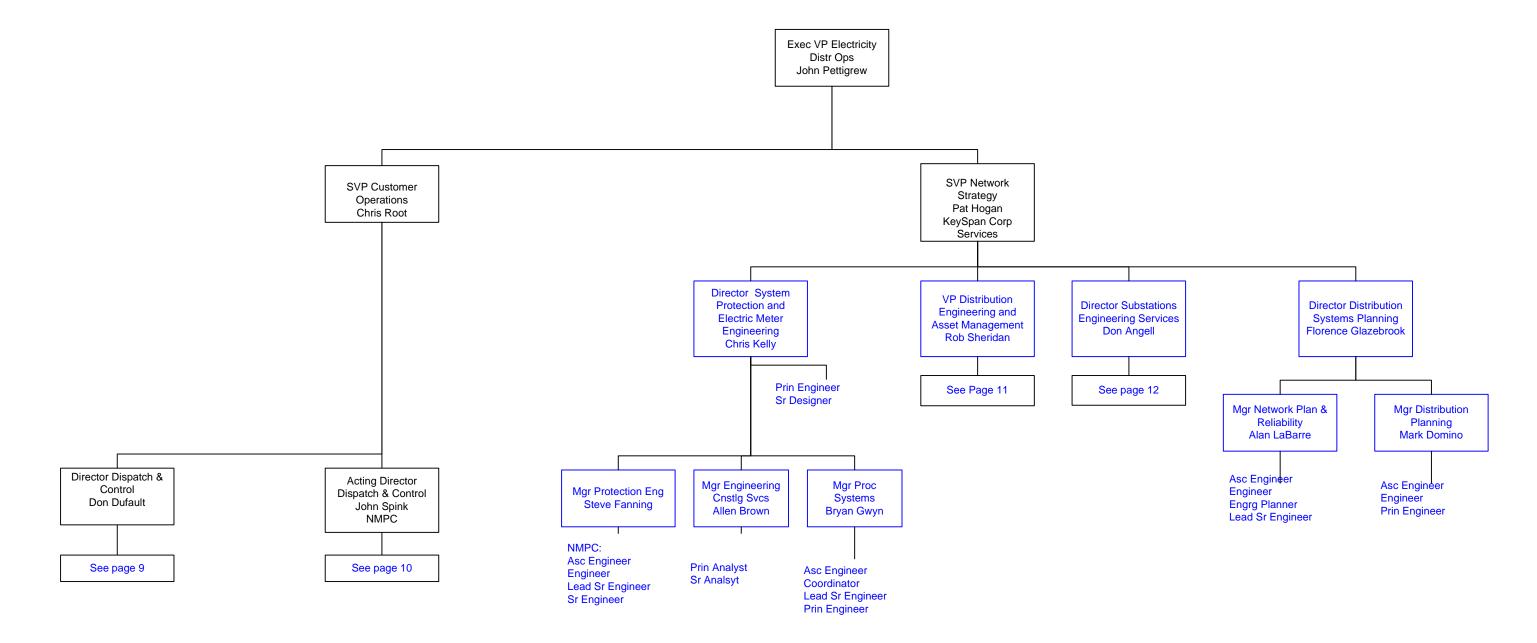

Unless otherwise noted, all positions shown are NGUSA SERVCo

Information shown in Blue represents a Transmission Function Information shown in Red represents a Sales & Marketing Function

Unless otherwise noted, all positions shown are NGUSA SERVCo