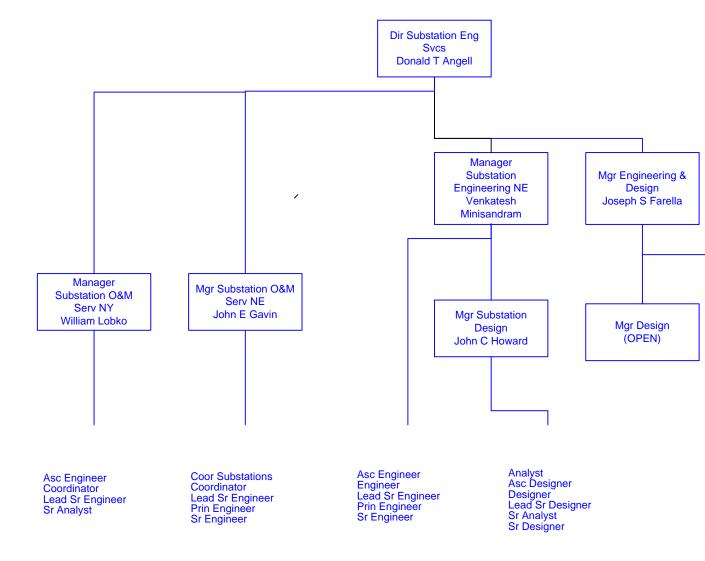

Unless otherwise noted, all positions shown are NGUSA SERVCo

Information shown in Blue represents a Transmission Function Information shown in Red represents a Sales & Marketing Function

Unless otherwise noted, all positions shown are NGUSA SERVCo