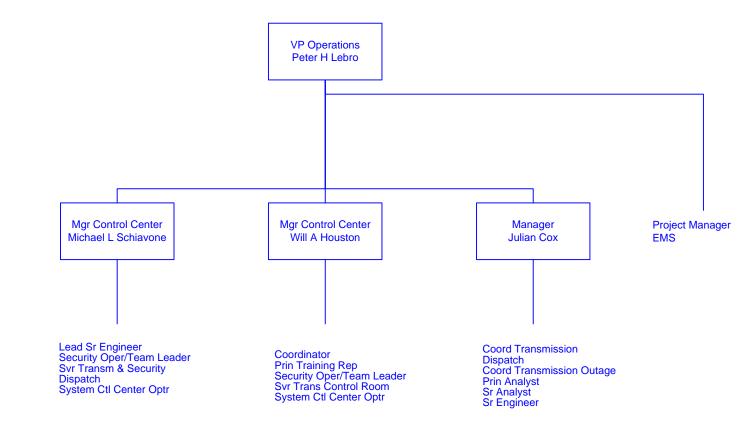

Information shown in Blue represents a Transmission Function Information shown in Red represents a Sales & Marketing Function

Unless otherwise noted, all positions shown are NGUSA SERVCo

Information shown in Blue represents a Transmission Function Information shown in Red represents a Sales & Marketing Function