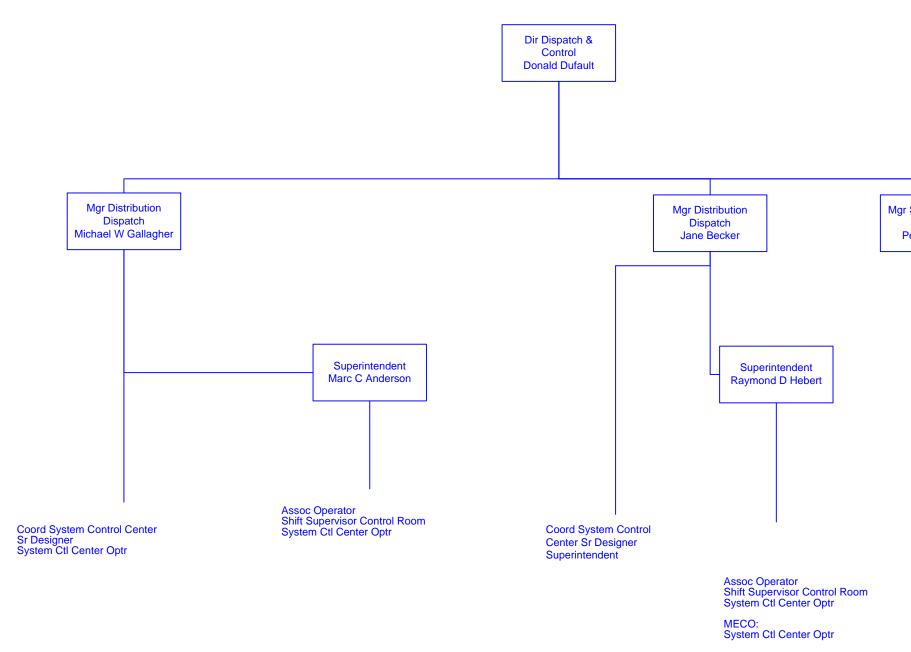

Information shown in Blue represents a Transmission Function Information shown in Red represents a Sales & Marketing Function

Unless otherwise noted, all positions shown are NGUSA SERVCo

Information shown in Blue represents a Transmission Function Information shown in Red represents a Sales & Marketing Function