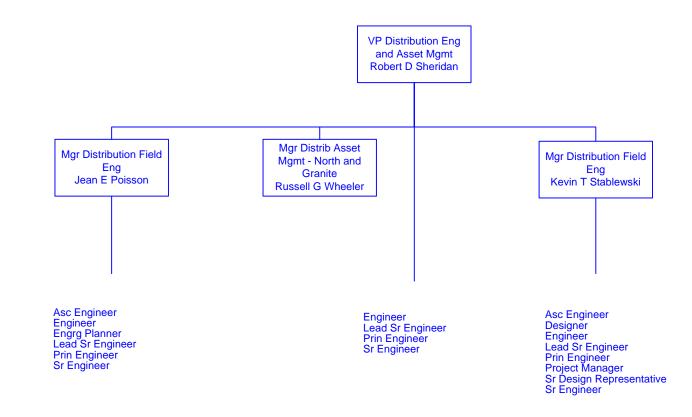

Unless otherwise noted, all positions shown are NGUSA SERVCo

Information shown in Blue represents a Transmission Function Information shown in Red represents a Sales & Marketing Function

Unless otherwise noted, all positions shown are NGUSA SERVCo