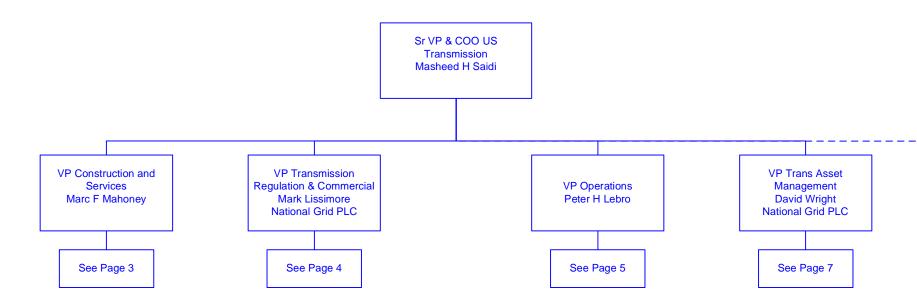

Information shown in Blue represents a Transmission Function Information shown in Red represents a Sales & Marketing Function Updated January 15, 2008

Unless otherwise noted, all positions shown are NGUSA SERVCo