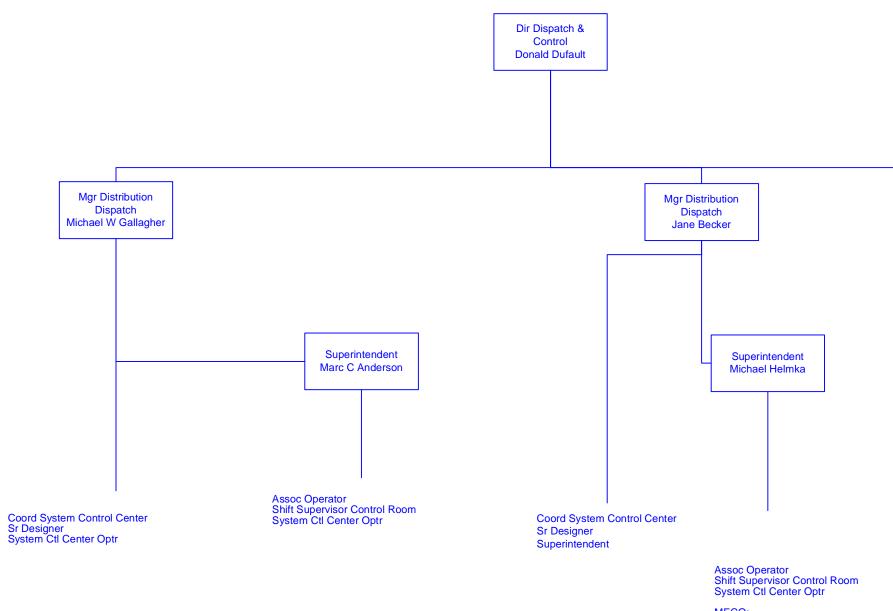

Unless otherwise noted, all positions shown are NGUSA SERVCo

Information shown in Blue represents a Transmission Function Information shown in Red represents a Sales & Marketing Function

MECO: System Ctl Center Optr