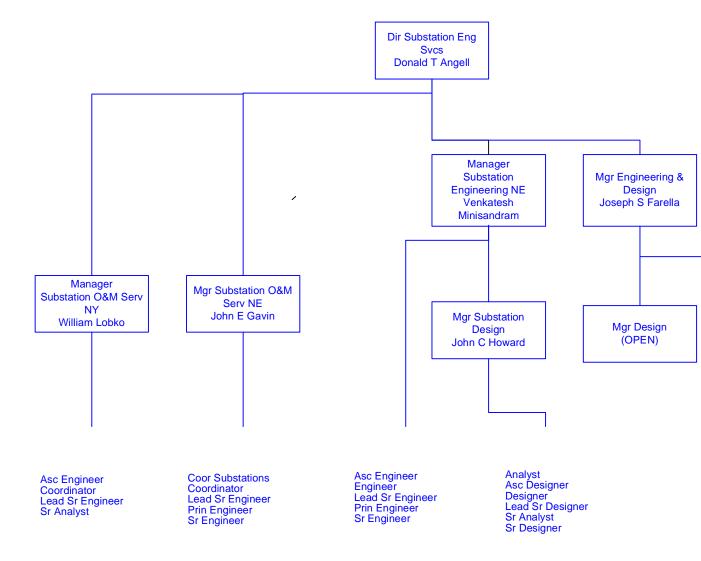

Information shown in Blue represents a Transmission Function Information shown in Red represents a Sales & Marketing Function Updated November 9, 2007

Area Resource Coordinator **Construction Coor** 

Unless otherwise noted, all positions shown are NGUSA SERVCo

Information shown in Blue represents a Transmission Function Information shown in Red represents a Sales & Marketing Function Updated November 9, 2007

Prin Engineer Sr Analyst NIMO: Analyst Asc Engineer Engineer Lead Sr Engineer Prin Engineer Sr Analyst Sr Engineer