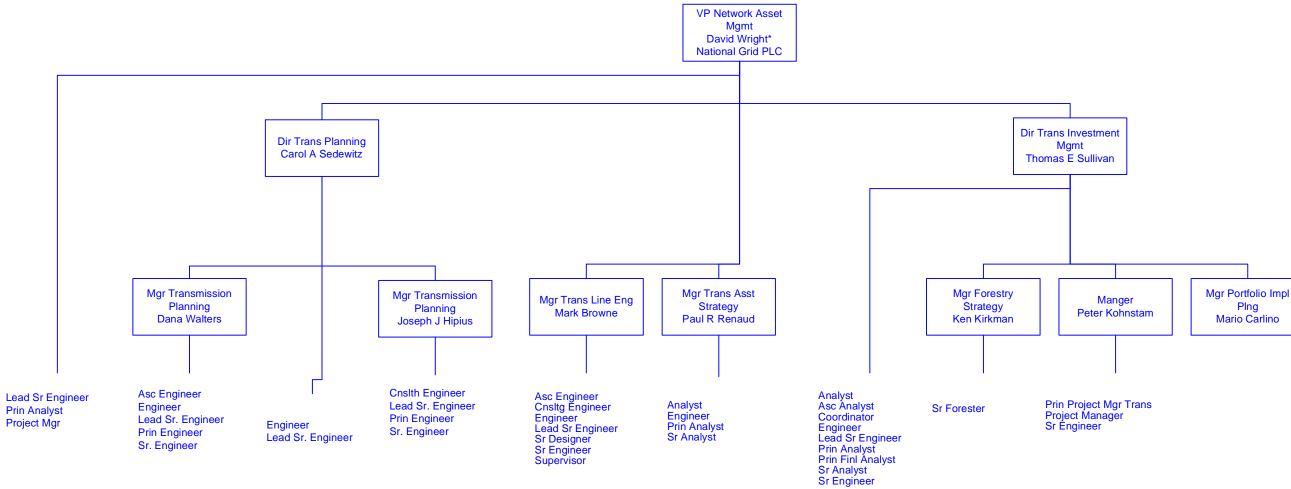

NOTE:

See page 15 for a list of company names and percentage ownerships

Unless otherwise noted, all positions shown are NGUSA SERVCo

Information shown in Blue represents a Transmission Function Information shown in Red represents a Sales & Marketing Function Updated January 10, 2008