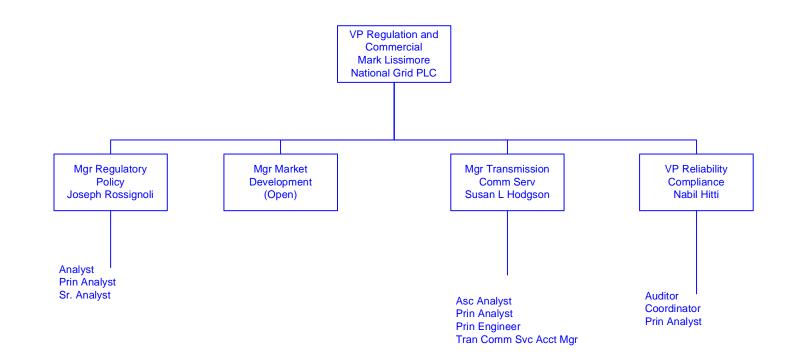

NOTE: See page 15 for a list of company names and percentage ownerships

Unless otherwise noted, all positions shown are NGUSA SERVCo

Information shown in Blue represents a Transmission Function Information shown in Red represents a Sales & Marketing Function Updated January 16, 2008