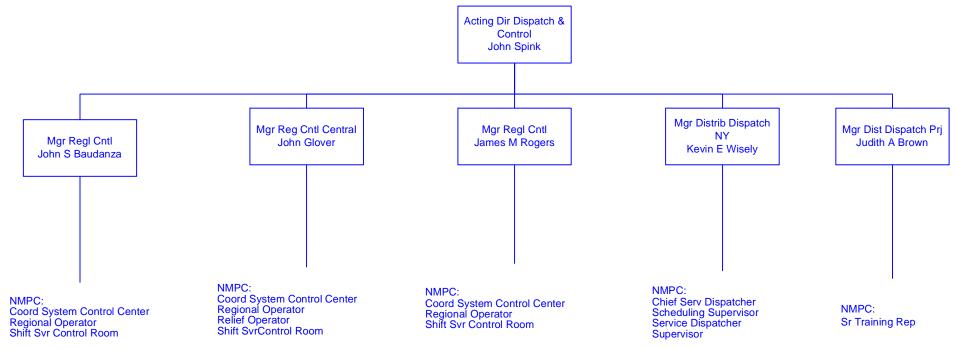

Information shown in Blue represents a Transmission Function Information shown in Red represents a Sales & Marketing Function Updated November 9, 2007

Prin Engineer Sr Analyst NIMO: Analyst Asc Engineer Engineer Lead Sr Engineer Prin Engineer Sr Analyst Sr Engineer