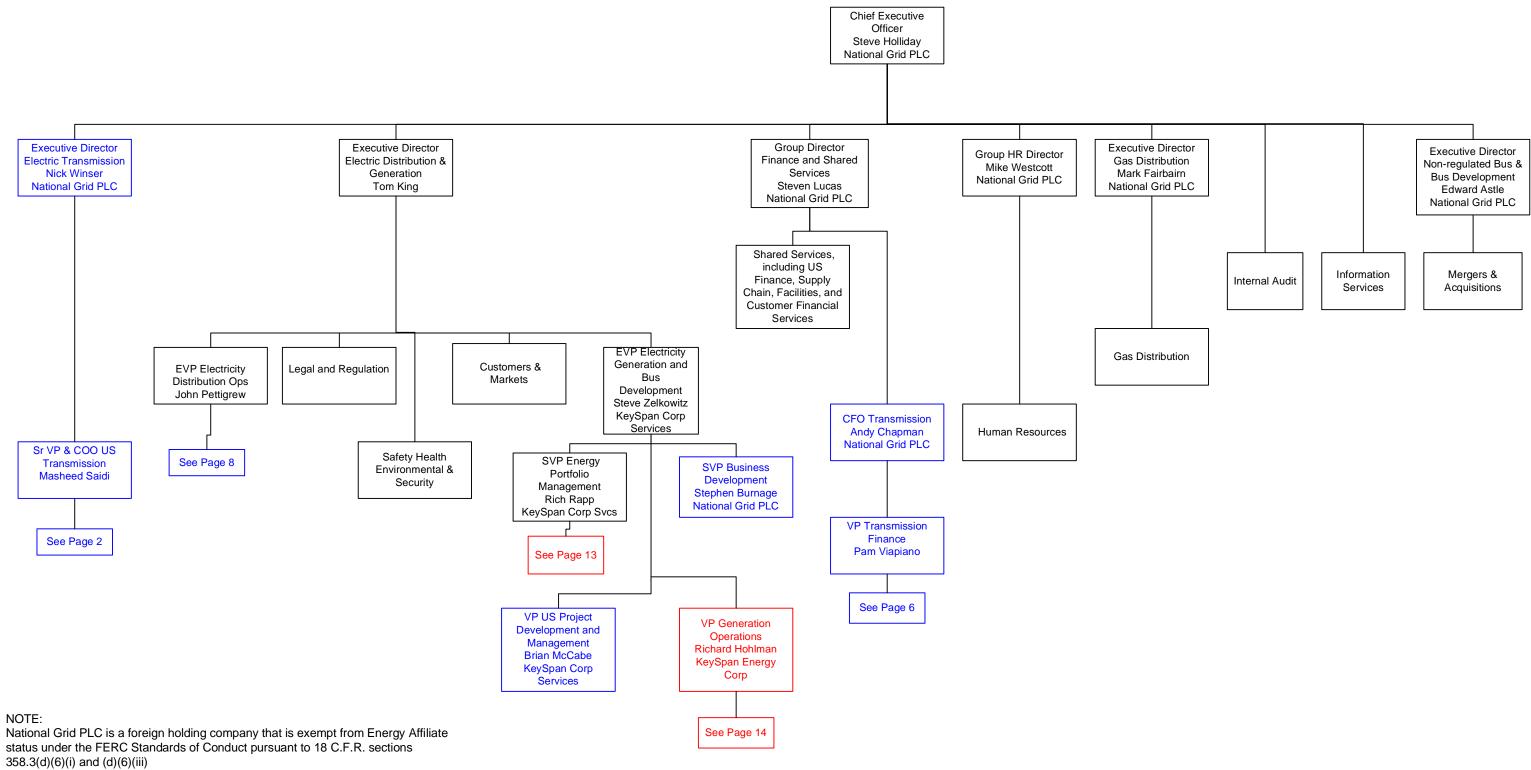

Unless otherwise noted, all positions shown are NGUSA SERVCo

Information shown in Blue represents a Transmission Function Information shown in Red represents a Sales & Marketing Function

NOTE:

See page 15 for a list of company names and percentage ownerships

NOTE: See page 15 for a list of company names and percentage ownerships

Unless otherwise noted, all positions shown are NGUSA SERVCo

Information shown in Blue represents a Transmission Function Information shown in Red represents a Sales & Marketing Function Updated January 16, 2008