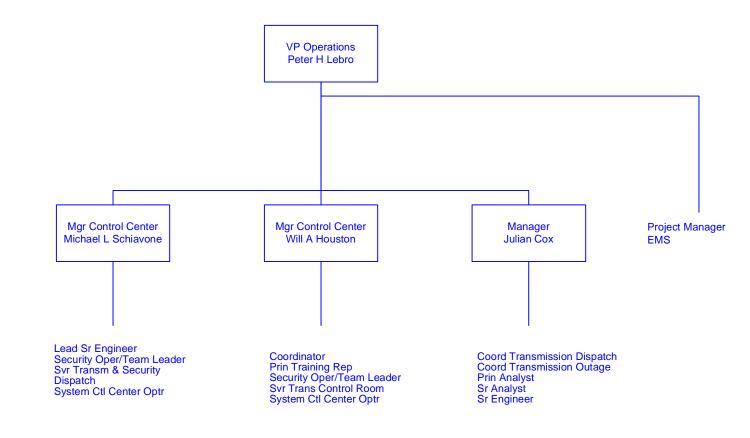

Unless otherwise noted, all positions shown are NGUSA SERVCo

Information shown in Blue represents a Transmission Function Information shown in Red represents a Sales & Marketing Function

MECO: System Ctl Center Optr