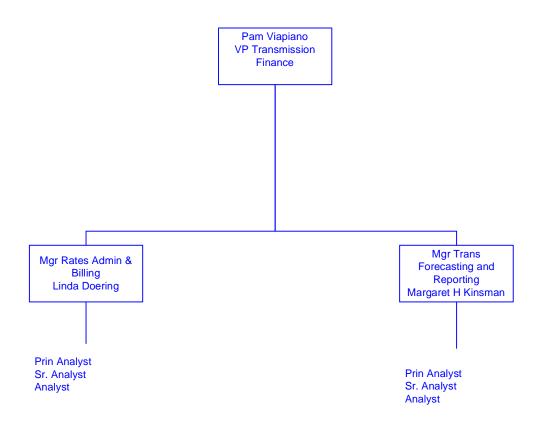

Unless otherwise noted, all positions shown are NGUSA SERVCo

Information shown in Blue represents a Transmission Function Information shown in Red represents a Sales & Marketing Function Updated January 3, 2008