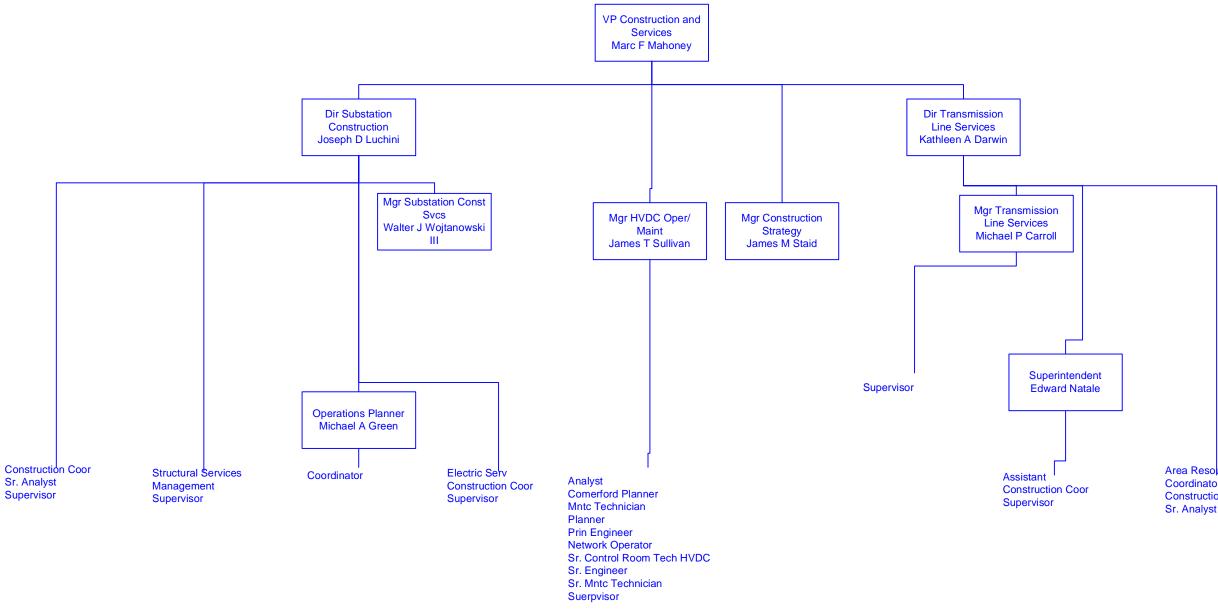

Information shown in Blue represents a Transmission Function Information shown in Red represents a Sales & Marketing Function Updated January 15, 2008

Unless otherwise noted, all positions shown are NGUSA SERVCo