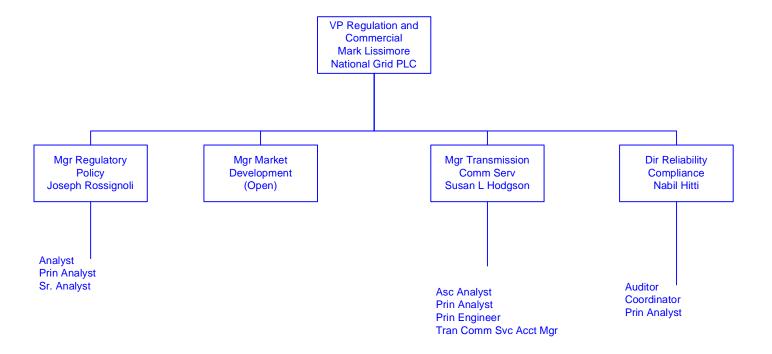

See page 15 for a list of company names and percentage ownerships

Unless otherwise noted, all positions shown are NGUSA SERVCo

See page 15 for a list of company names and percentage ownerships

Unless otherwise noted, all positions shown are NGUSA SERVCo