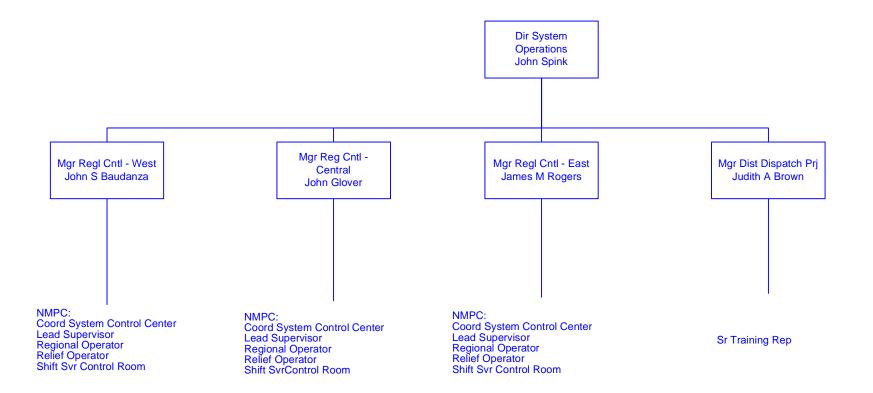

See page 15 for a list of company names and percentage ownerships

See page 15 for a list of company names and percentage ownerships

See page 15 for a list of company names and percentage ownerships

Unless otherwise noted, all positions shown are NGUSA SERVCo