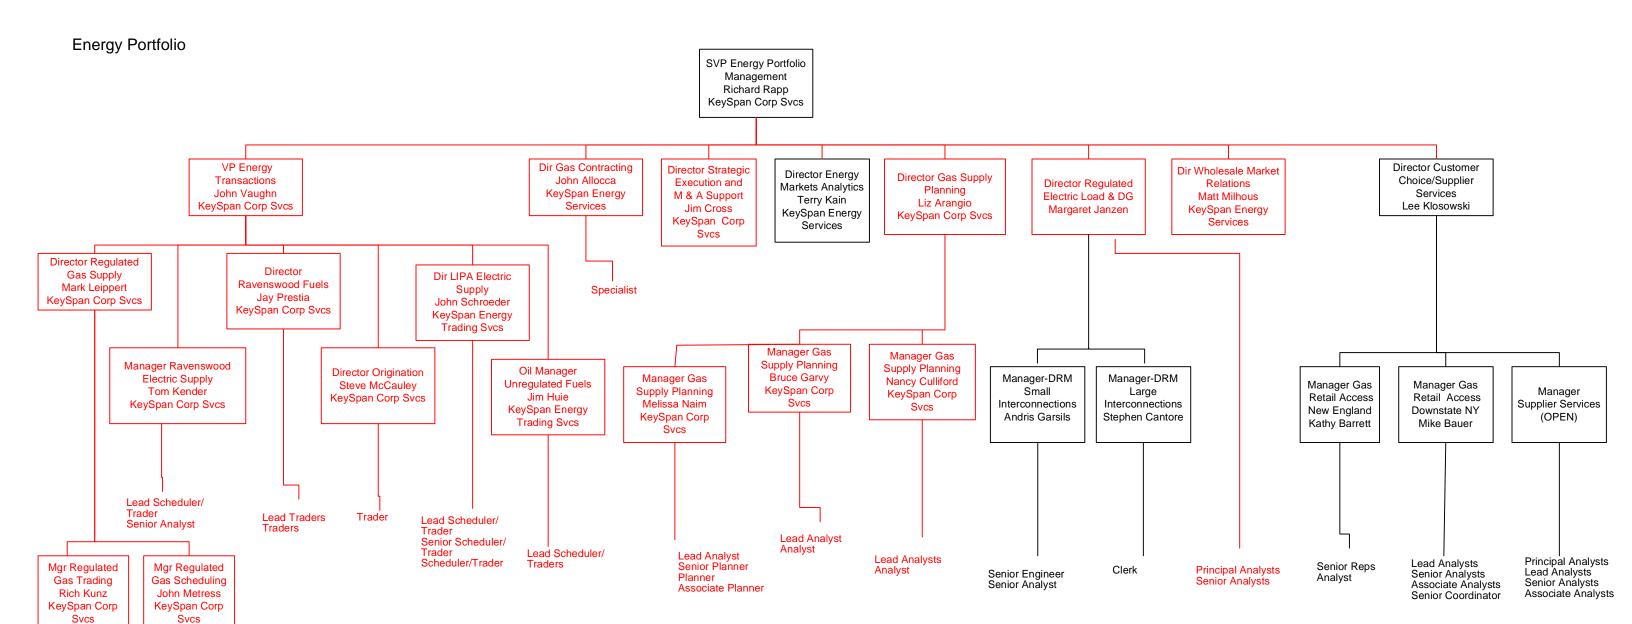

See page 15 for a list of company names and percentage ownerships

See page 15 for a list of company names and percentage ownerships

See page 15 for a list of company names and percentage ownerships

Unless otherwise noted, all positions shown are NGUSA SERVCo

See page 15 for a list of company names and percentage ownerships

Unless otherwise noted, all positions shown are NGUSA SERVCo

See page 15 for a list of company names and percentage ownerships

Unless otherwise noted, all positions shown are NGUSA SERVCo