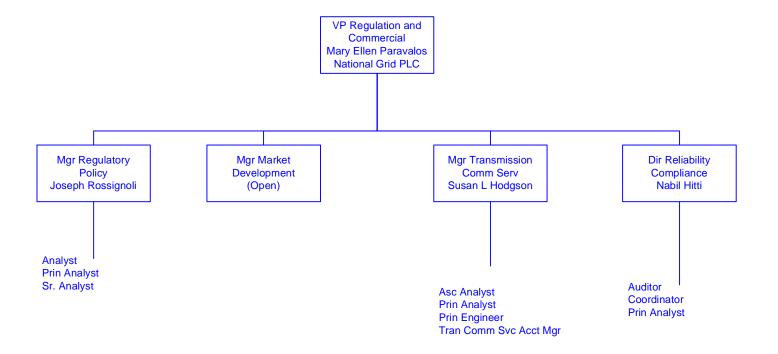

See page 15 for a list of company names and percentage ownerships

Unless otherwise noted, all positions shown are NGUSA SERVCo

See page 15 for a list of company names and percentage ownerships

Unless otherwise noted, all positions shown are NGUSA SERVCo