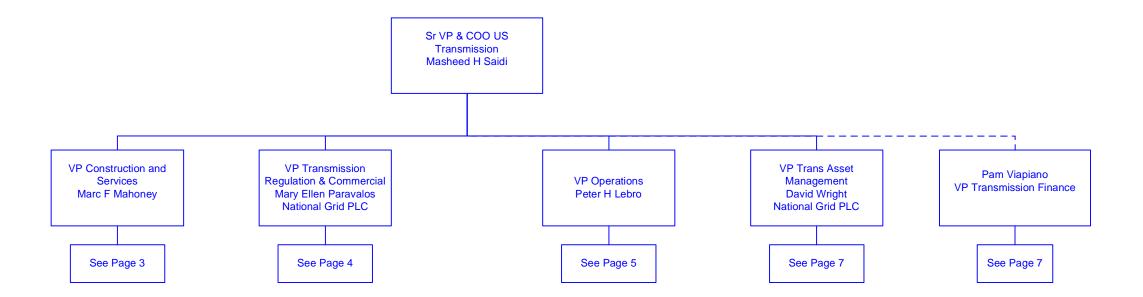

See page 15 for a list of company names and percentage ownerships

Unless otherwise noted, all positions shown are NGUSA SERVCo

Information shown in Blue represents a Transmission Function Information shown in Red represents a Sales & Marketing Function

November 9, 2007



See page 15 for a list of company names and percentage ownerships

Unless otherwise noted, all positions shown are NGUSA SERVCo

Information shown in Blue represents a Transmission Function Information shown in Red represents a Sales & Marketing Function



See page 15 for a list of company names and percentage ownerships



See page 15 for a list of company names and percentage ownerships



See page 15 for a list of company names and percentage ownerships

Unless otherwise noted, all positions shown are NGUSA SERVCo

Updated November 9, 2007



See page 15 for a list of company names and percentage ownerships



See page 15 for a list of company names and percentage ownerships



See page 15 for a list of company names and percentage ownerships



See page 15 for a list of company name