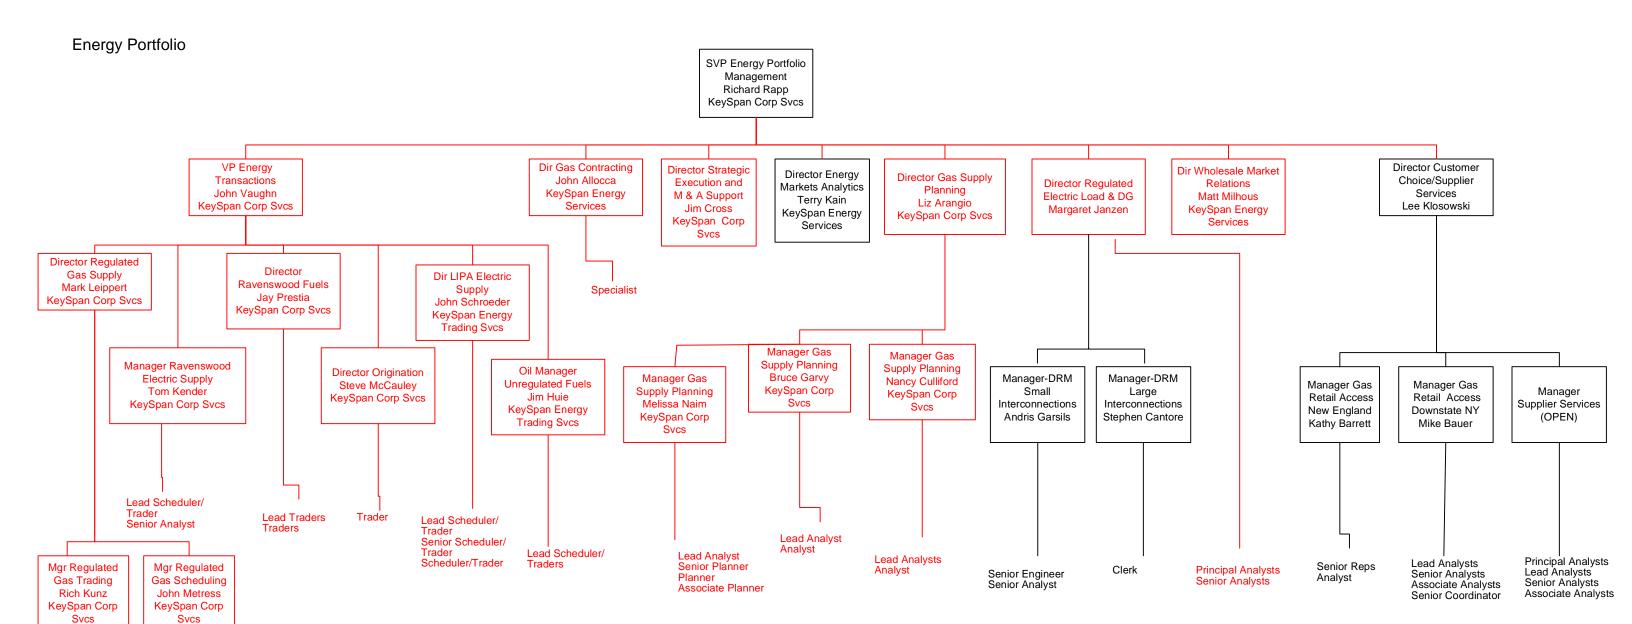

ted, all positions shown are NGUSA SERVCo

Updated November 9, 2007



See page 15 for a list of company names and percentage ownerships



See page 15 for a list of company names and percentage ownerships



See page 15 for a list of company names and percentage ownerships



See page 15 for a list of company names and percentage ownerships

Unless otherwise noted, all positions shown are NGUSA SERVCo



See page 15 for a list of company names and percentage ownerships

Unless otherwise noted, all positions shown are NGUSA SERVCo



See page 15 for a list of company names and percentage ownerships

Unless otherwise noted, all positions shown are NGUSA SERVCo



See page 15 for a list of company names and percentage ownerships

Unless otherwise noted, all positions shown are NGUSA SERVCo



#### NOTE

**Traders** 

Traders

See page 15 for a list of company names and percentage ownerships

Unless otherwise noted, all positions shown are NGUSA SERVCo

Updated April 7, 2008

# **Generation Operations**





## **List of Company Names and Percentage Ownerships**

Adrian Assoc. L.P. - Adrian Associates, L.P. (33.67% held by KEDC Holdings and 13.47% held by Honeoye Storage) Alberta Northeast Gas Limited- Alberta Northeast Gas (28.1% held by KEDNY and 1.5% held by EN) Arlington Assoc. L.P. - Arlington Associates, L.P. (99% held by Adrian Assoc. L.P.) BG - Boston Gas Company d/b/a KeySpan Energy Delivery New England (KEDNE) BUG - The Brooklyn Union Gas Company CG - Colonial Gas Company d/b/a KeySpan Energy Delivery New England (KEDNE) EG - Essex Gas Company d/b/a KeySpan Energy De