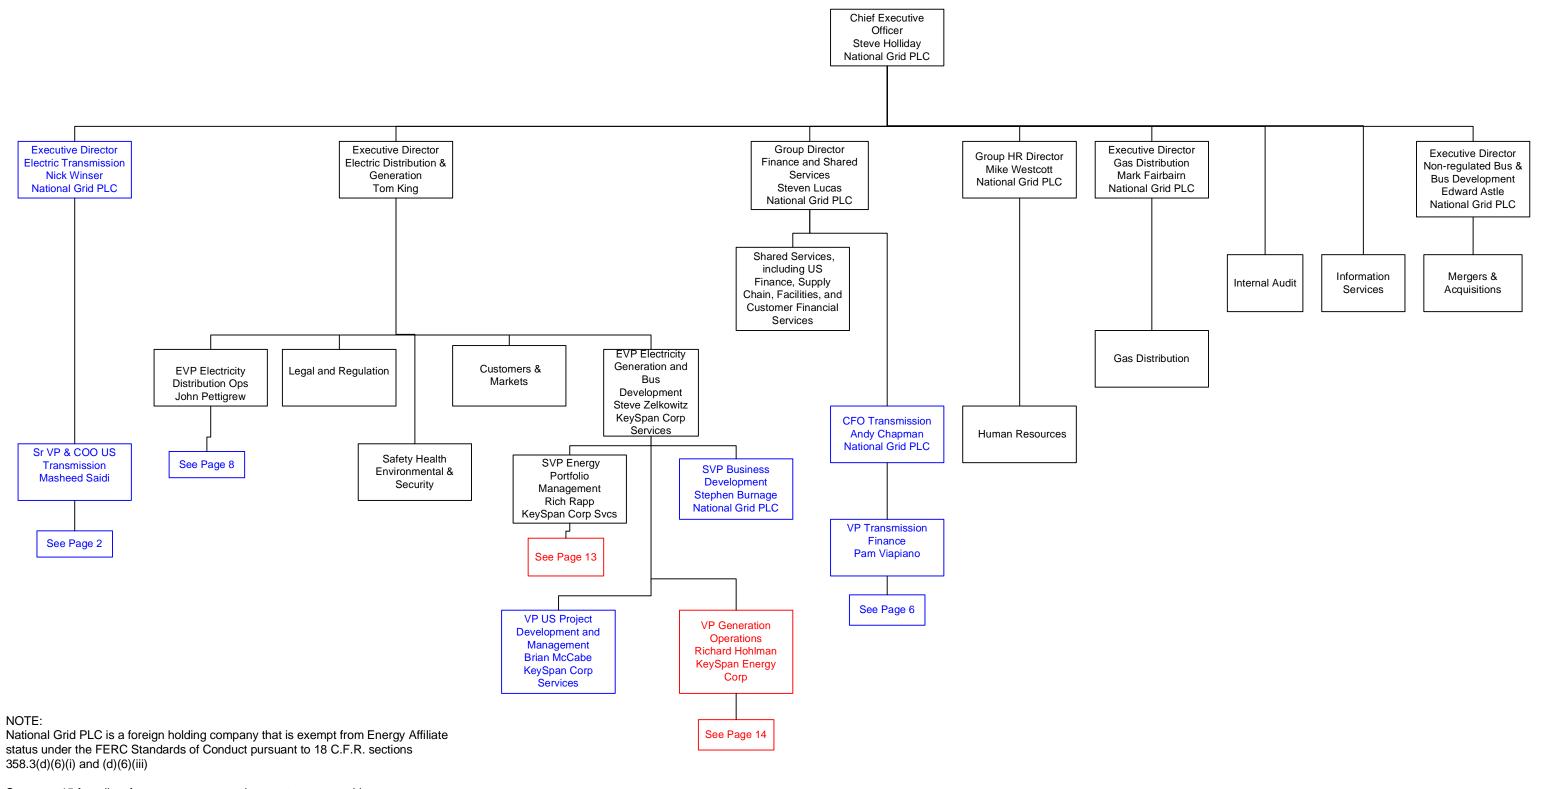

See page 15 for a list of company names and percentage ownerships

Unless otherwise noted, all positions shown are NGUSA SERVCo

Information shown in Blue represents a Transmission Function Information shown in Red represents a Sales & Marketing Function

November 9, 2007



See page 15 for a list of company names and percentage ownerships

Unless otherwise noted, all positions shown are NGUSA SERVCo

Information shown in Blue represents a Transmission Function Information shown in Red represents a Sales & Marketing Function



See page 15 for a list of company names and percentage ownerships



See page 15 for a list of company names and percentage ownerships



See page 15 for a list of company names and percentage ownerships

Unless otherwise noted, all positions shown are NGUSA SERVC