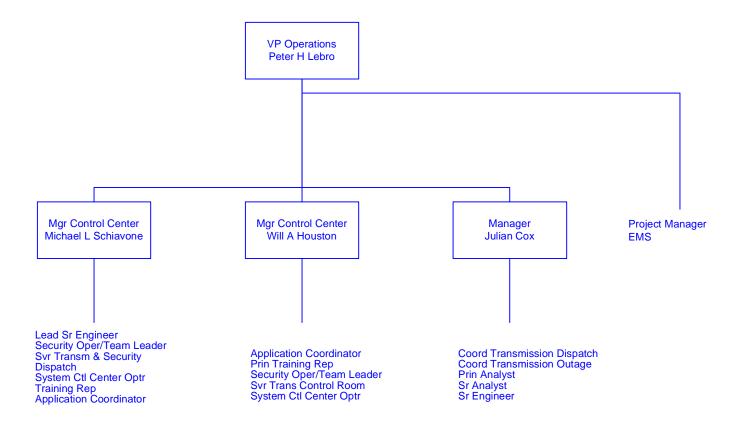

See page 15 for a list of company names and percentage ownerships

Unless otherwise noted, all positions shown are NGUSA SERVCo

Information shown in Blue represents a Transmission Function Information shown in Red represents a Sales & Marketing Function