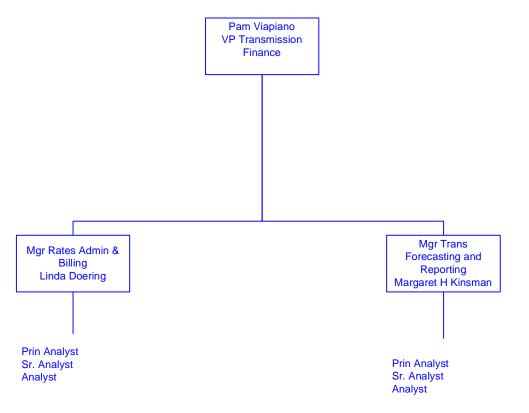

See page 15 for a list of company names and percentage ownerships

Unless otherwise noted, all positions shown are NGUSA SERVCo

Information shown in Blue represents a Transmission Function Information shown in Red represents a Sales & Marketing Function