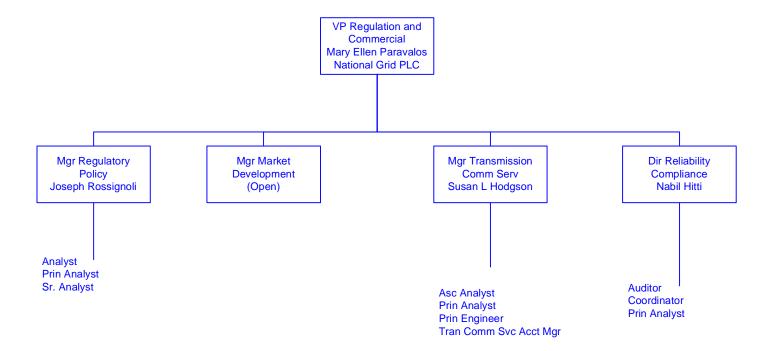

See page 15 for a list of company names and percentage ownerships

Unless otherwise noted, all positions shown are NGUSA SERVCo

Information shown in Blue represents a Transmission Function Information shown in Red represents a Sales & Marketing Function

November 9, 2007



See page 15 for a list of company names and percentage ownerships

Unless otherwise noted, all positions shown are NGUSA SERVCo

Information shown in Blue represents a Transmission Function Information shown in Red represents a Sales & Marketing Function



See page 15 for a list of company names and percentage ownerships



See page 15 for a list of company names and percentage ownerships



See page 15 for a list of company names and percentage ownerships

Unless otherwise noted, all positions shown are NGUSA SERVCo

Updated November 9, 2007



See page 15 for a list of company names and percentage ownerships



See page 15 for a list of company names and percentage ownerships



See page 15 for a list of company names and percentage ownerships



See page 15 for a list of company names and percentage ownerships

Unless otherwise noted, all positions shown are NGUSA SERVCo



See page 15 for a list of company names and percentage ownerships

Unless otherwise noted, all positions shown are NGUSA SERVCo



See page 15 for a list of company names and percentage ownerships

Unless otherwise noted, all position