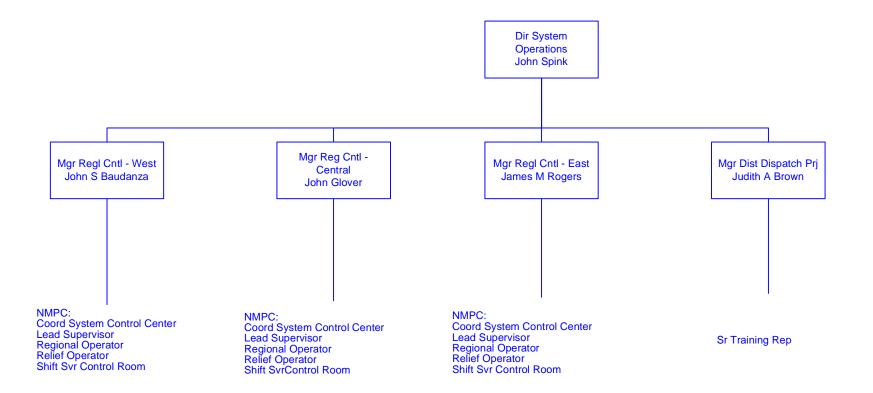

See page 15 for a list of company names and percentage ownerships

Unless otherwise noted, all positions shown are NGUSA SERVCo

Information shown in Blue represents a Transmission Function Information shown in Red represents a Sales & Marketing Function