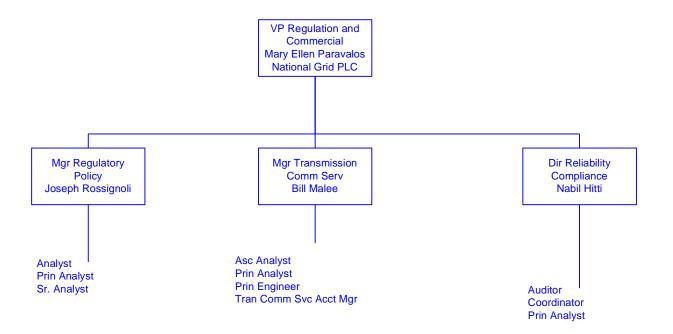

Unless otherwise noted, all positions shown are NGUSA SERVCo

Updated February 5, 2008

See page 15 for a list of company names and percentage ownerships

Unless otherwise noted, all positions shown are NGUSA SERVCo