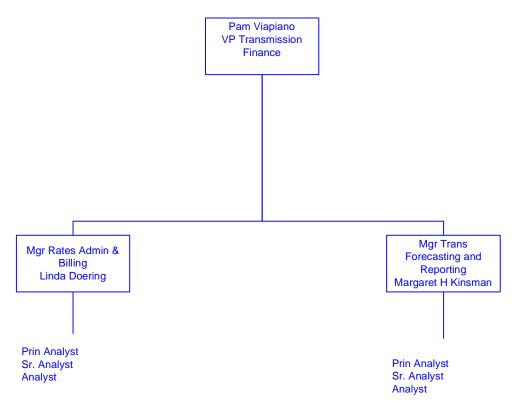

Unless otherwise noted, all positions shown are NGUSA SERVCo

Updated February 5, 2008

See page 15 for a list of company names and percentage ownerships

Unless otherwise noted, all positions shown are NGUSA SERVCo