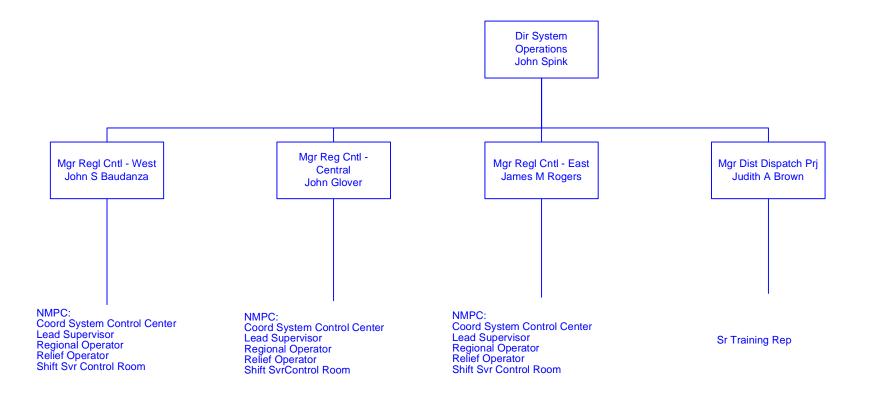

1

See page 15 for a list of company names and percentage ownerships

Unless otherwise noted, all positions shown are NGUSA SERVCo

Information shown in Blue represents a Transmission Function Information shown in Red represents a Sales & Marketing Function

See page 15 for a list of company names and percentage ownerships

See page 15 for a list of company names and percentage ownerships

Unless otherwise noted, all positions shown are NGUSA SERVCo

Information shown in Blue represents a Transmission Function Information shown in Red represents a Sales & Marketing Function

Updated August 14, 2008

See page 15 for a list of company names and percentage ownerships

Unless otherwise noted, all positions shown are NGUSA SERVCo

Updated February 5, 2008

See page 15 for a list of company names and percentage ownerships

Unless otherwise noted, all positions shown are NGUSA SERVCo

Updated February 5, 2008

See page 15 for a list of company names and percentage ownerships

Unless otherwise noted, all positions shown are NGUSA SERVCo

Updated February 5, 2008

See page 15 for a list of company names and percentage ownerships

Unless otherwise noted, all positions shown are NGUSA SERVCo

Updated August 14, 2008

Information shown in Blue represents a Transmission Function Information shown in Red represents a Sales & Marketing Function

### NOTE

**Traders** 

Traders

See page 15 for a list of company names and percentage ownerships

Unless otherwise noted, all positions shown are NGUSA SERVCo

Updated August 14, 2008