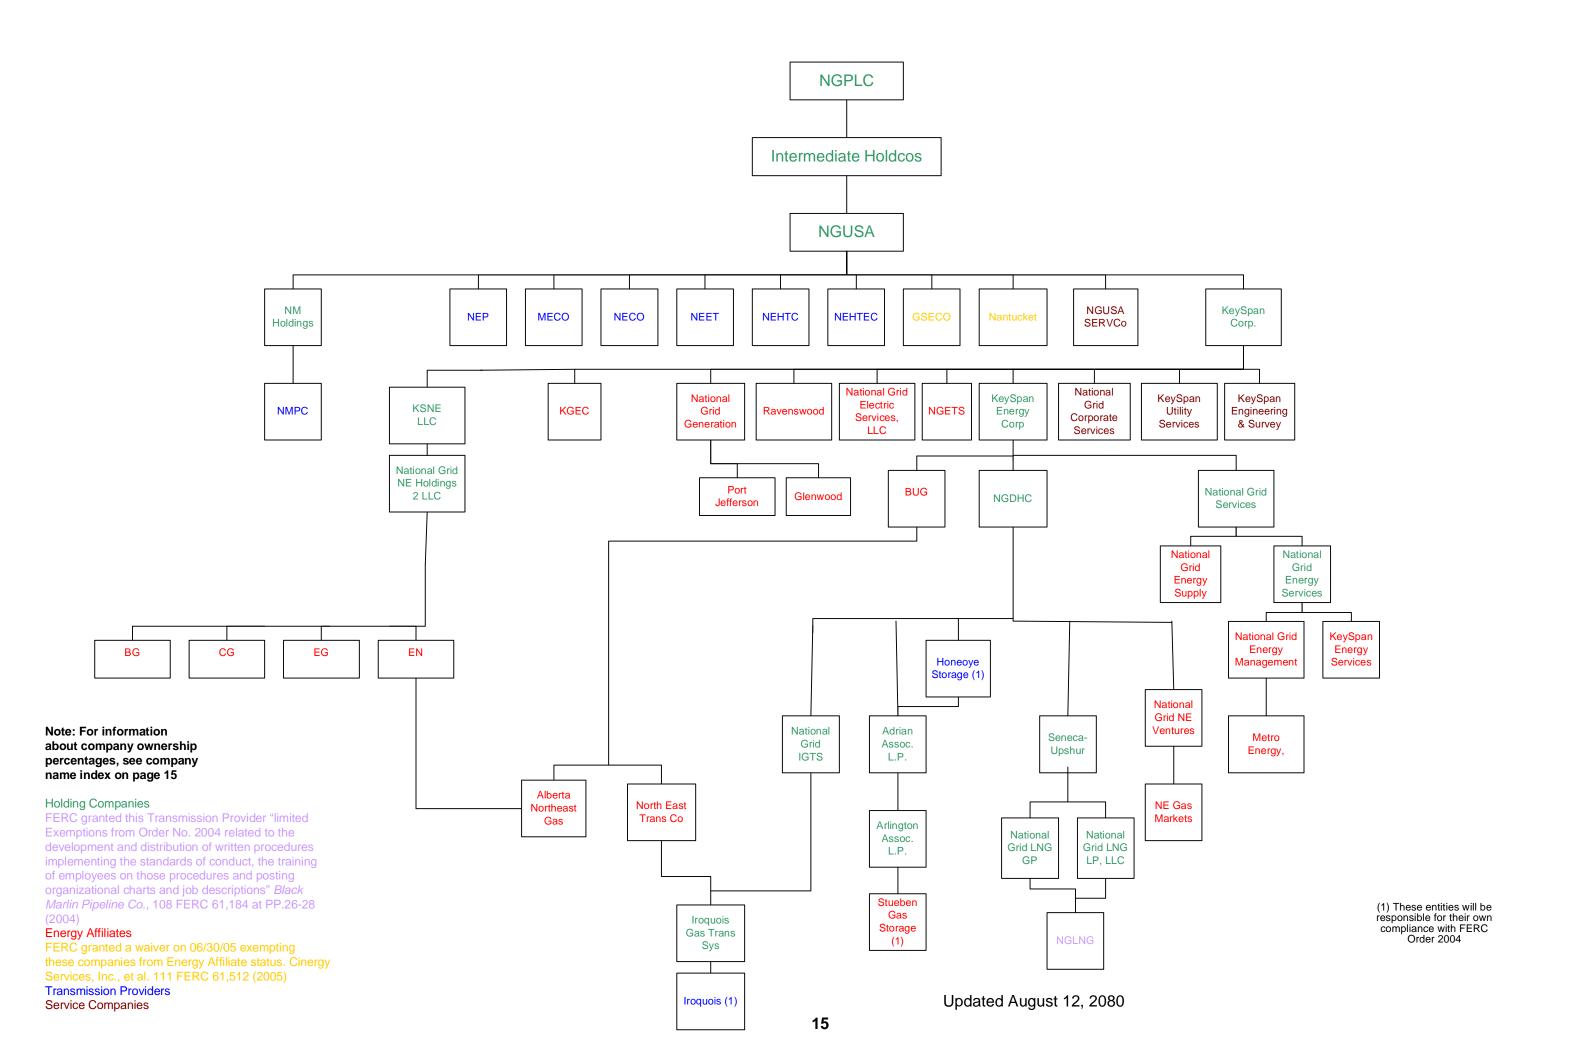

# **List of Company Names and Percentage Ownerships**

Adrian Assoc. L.P. - Adrian Associates, L.P. (33.67% held by NGDHC and 13.47% held by Honeoye Storage) Alberta Northeast Gas Limited- Alberta Northeast Gas (28.1% held by National Grid NY and 1.5% held by EN) Arlington Assoc. L.P. - Arlington Associates, L.P. (99% held by Adrian Assoc. L.P.) BG - Boston Gas Company d/b/a National Grid BUG - The Brooklyn Union Gas Company CG - Colonial Gas Company d/b/a National Grid EG - Essex Gas Company d/b/a National Grid EN - EnergyNorth Natural Gas, Inc. d/b/a National Grid NH Glenwood - National Grid Glenwood Energy Center, LLC GSECO - Granite State Electric Company Honeoye Storage - Honeoye Storage Corporation (52.2% held by NGDHC) Iroquois - Iroquois Pipeline Operating Company Iroquois Gas Trans Sys - Iroquois Gas Transmission System, L.P. (19.4% held by North East Trans and 1% held by National Grid IGTS) KeySpan Gas East Corporation d/b/a National Grid The Brooklyn Union Gas Company d/b/a National Grid NY KeySpan Corp. - KeySpan Corporation KeySpan Energy Corp. - KeySpan Energy Corporation KeySpan Energy Services d/b/a National Grid Energy Services KeySpan Engineering & Survey - KeySpan Engineering & Survey, Inc. MECO - Massachusetts Electric Company Metro Energy - Metro Energy LLC Nantucket - Nantucket Electric Company National Grid Corporate Services - National Grid Corporate Services LLC National Grid Electric Services - National Grid Electric Services LLC National Grid Energy Management LLC National Grid Energy Services - National Grid Energy Services LLC National Grid Energy Supply - National Grid Energy Supply LLC National Grid Generation - National Grid Generation LLC National Grid IGTS - National Grid IGTS Corp. National Grid LNG GP - National Grid LNG GP LLC National Grid LNG LP - National Grid LNG LP LLC NGDHC - National Grid Development Holdings Corporation NGLNG LP (95.5% held by National Grid LNG LP LLC and 0.5% held by National Grid LNG GP LLC) National Grid NE Holdings 2 LLC National Grid NE Ventures - National Grid North East Ventures Inc. National Grid Services - National Grid Services Inc. National Grid Utility Services - National Grid Utility Services LLC NE Gas Markets - Northeast Gas Markets LLC (90% held by National Grid NE Ventures) NECO - The Narragansett Electric Company NEET - New England Electric Transmission Corporation NEHTC - New England Hydro-Transmission Corporation NEHTEC - New England Hydro-Transmission Electric Company, Inc. NEP - New England Power Company NGETS - National Grid Energy Trading Services LLC NGNE LLC - National Grid NE LLC NGPLC - National Grid PLC NGUSA - National Grid USA NGUSA SERVCo - National Grid USA Service Company. Inc.

Note: Unless otherwise specified above, these entities are 100% owned by the parent companies identified on page 14.

Port Jefferson - National Grid Port Jefferson Energy Center, LLC

Seneca-Upshur - Seneca-Upshur Petroleum, Inc.

NM Holdings - Niagara Mohawk Holdings. Inc.

North East Trans - North East Transmission Co., Inc.

NMPC - Niagara Mohawk Power Corporation

Steuben Gas Storage - Steuben Gas Storage Company (75% held by Arlington Assoc. L.P.)