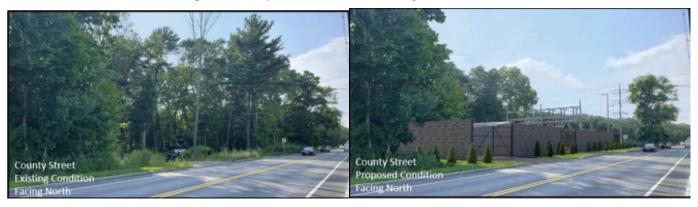

#### **Existing and Proposed TMLP County Street Substation**

#### **Project Details:**

The project proposes to construct a new electric substation on property owned by TMLP on County Street. The substation, housing new electical equipment, will be approximately 20,000 square feet in area. The perimeter of the substation will be enclosed with fencing and will include landscape plantings.