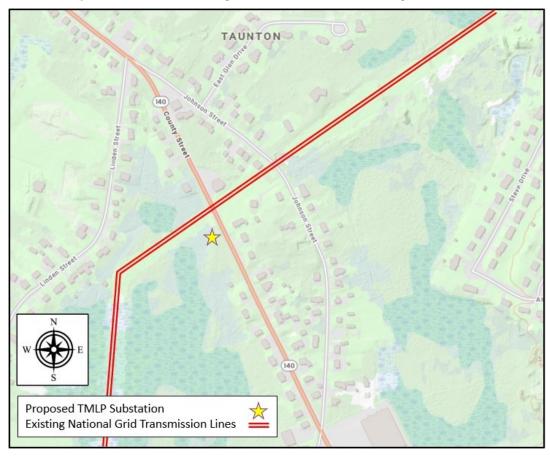

### **Proposed TMLP County Street Substation Project Location**

## **Taunton, MA | December 2024**Project Fact Sheet

Taunton Municipal Lighting Plant (TMLP) is proposing to build a new substation on County Street south of the transmission corridor near Johnson Street in Taunton, MA, in an effort to improve electric reliability. The proposed substation would be interconnected to the overhead electric grid owned by National Grid.

The project, known as County Street Substation, will provide a new electric supply source into this area from the existing 115 kV overhead transmission lines. The new supply is needed to support continued energy load growth in the area.