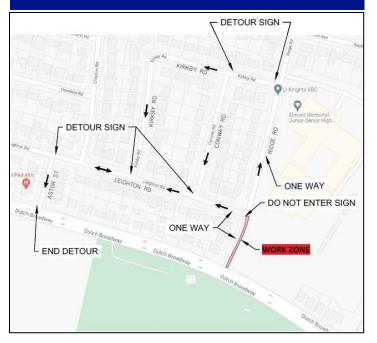

#### What to expect during construction:

- Marking out of underground utilities in the area.
- Excavation of the street and/or sidewalk.
- Temporary changes to street parking.
- Traffic pattern changes. Street traffic will be open during construction, and a flagger will be onsite during work hours. Please note the detour signs and the change to one way traffic on Ridge Road and Leighton Road. Be aware of construction traffic signs and cones.
- Street plates. The project site will be secured and plated during non-work hours.
- No interruption to gas service for National Grid customers.
- Restoration of disturbed areas in accordance with DOT specifications.
- Direct contact with our Outreach Team. If you have questions or concerns, please call, or email our team.