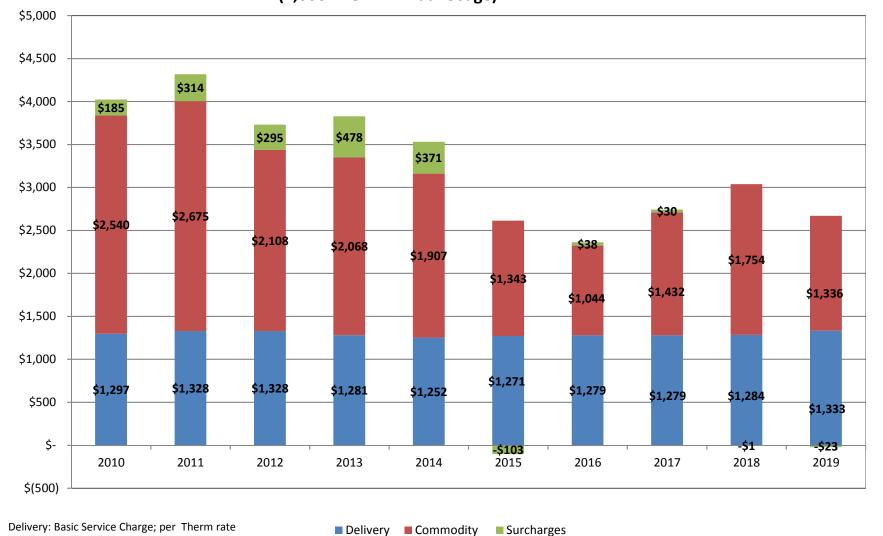

■ Delivery ■ Commodity Commodity: Monthly Cost of Gas, MFC

Surcharges: Net Revenue Sharing, Research & Development, Late Payment Charges (June 2009 - Mar 2013), Tennessee Gas Pipeline Refund (Dec 2010 - May 2013), SBC (effective 4/1/2018 EES is in the base rates), ISAS (effective June 2009), RDM (effective May 2009), Deferral Credit s (Apr 2013 -Mar 2015) & Gas Safety and Reliability Surcharge (effective Aug 2019).