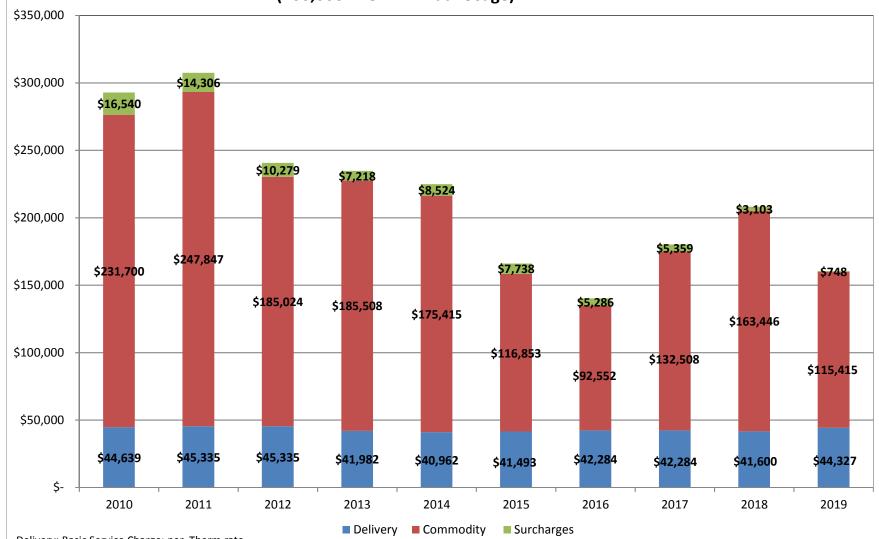

Delivery: Basic Service Charge; per Therm rate

Commodity: Monthly Cost of Gas, MFC (effective April 2013)

Surcharges: Net Revenue Sharing, Research & Development, Late Payment Charges (June 2009 - Mar 2013), Tennessee Gas Pipeline Refund (Dec 2010 - May 2013), SBC (effective Apr 2010), ISAS (effective June 2009), RDM (effective May 2009) & Deferral Credit s (Apr 2013 - Mar 2015).