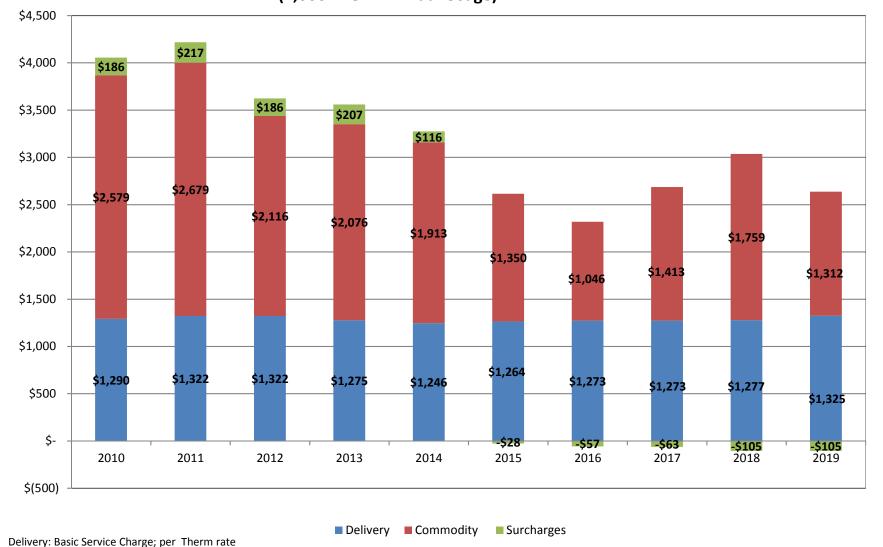

Delivery: Basic Service Charge; per Therm rate Commodity: Monthly Cost of Gas , MFC

Surcharges: Net Revenue Sharing, Research & Development, Late Payment Charges (June 2009 - Mar 2013), Tennessee Gas Pipeline Refund (Dec 2010 - May 2013), SBC, ISAS (effective June 2009), RDM (effective May 2009), Deferral Credit s (Apr 2013 - Mar 2015) & Gas Safety and Reliability Surcharge (effective Aug 2019).