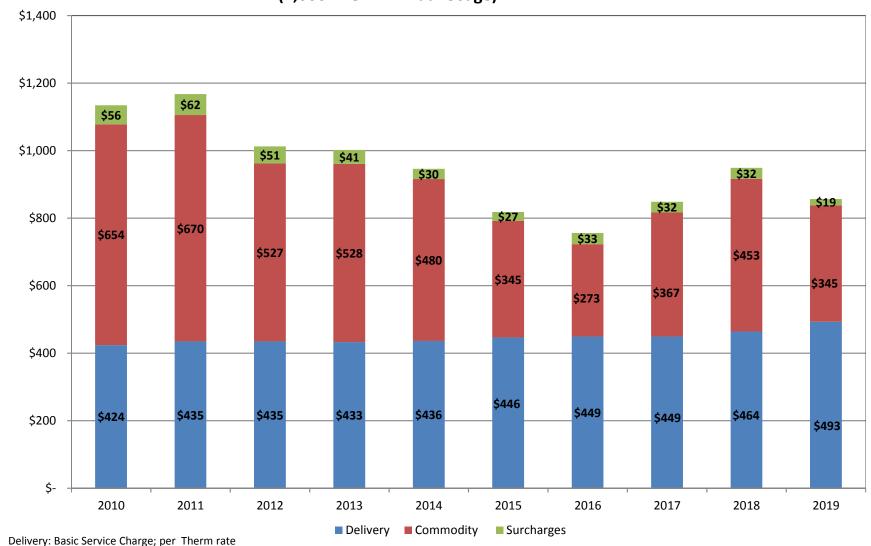

Delivery: Basic Service Charge; per Therm rate Commodity: Monthly Cost of Gas , MFC

Surcharges: Net Revenue Sharing, Research & Development, Late Payment Charges (June 2009 - Mar 2013), Tennessee Gas Pipeline Refund (Dec 2010 - May 2013), SBC, ISAS (effective June 2009), RDM (effective May 2009), Deferral Credit s (Apr 2013 - Mar 2015), Gas Safety and Reliabitlity (Aug 2019) and GRT.