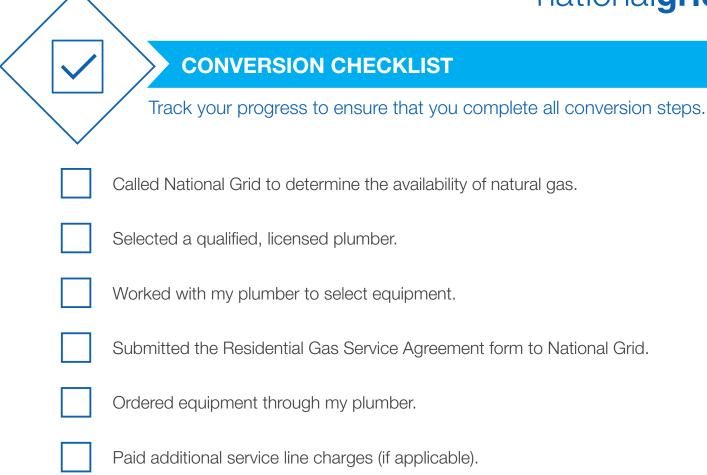

#### Keeping you on track.

Use the **Conversion Checklist** to mark all the steps that you complete.

Called Customer Service at 1-800-732-3400 to schedule the meter installation.

Cancelled oil deliveries.

QUESTIONS? National Grid will be right beside you every step of the way.

If you have any questions, please contact us at: 1-877-MyNGrid.

Submitted the high-efficiency rebate application (if applicable).

Submit manufacturer rebate (if applicable).

Massachusetts